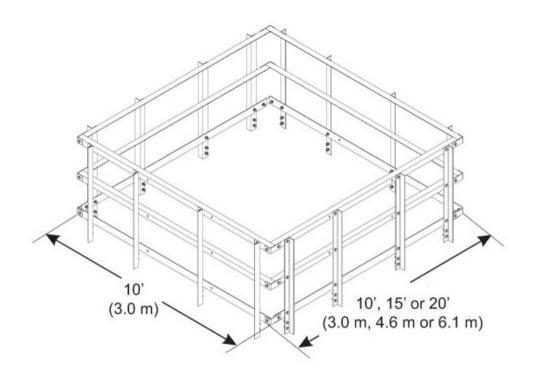

#### **Dimensions**

 Height
 1,219.2 mm | 48 in

 Width
 3048 mm | 120 in

 Length
 4572 mm | 180 in

### Outline Drawing