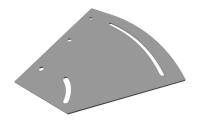

#### Outline Drawing

#### **Dimensions**

 Height
 25.4 mm | 1 in

 Width
 558.8 mm | 22 in

 Length
 558.8 mm | 22 in