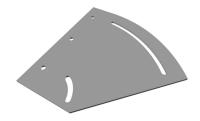

#### Outline Drawing

#### **Dimensions**

 Height
 25.4 mm | 1 in

 Width
 838.2 mm | 33 in

 Length
 838.2 mm | 33 in