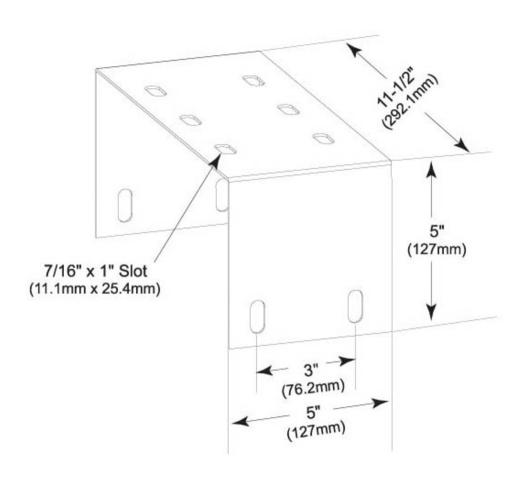

#### **Dimensions**

 Height
 127 mm
 | 5 in

 Width
 127 mm
 | 5 in

**Length** 304.8 mm | 12 in

#### Outline Drawing