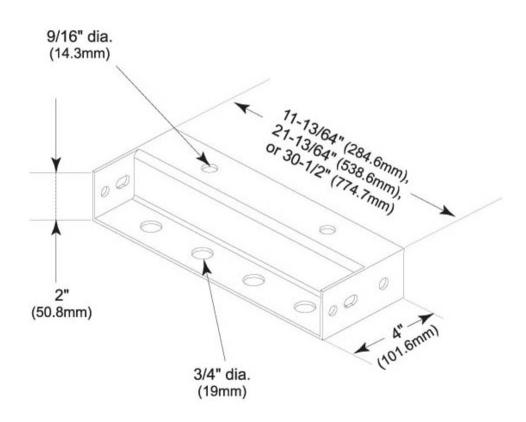

#### Dimensions

 Height
 101.6 mm | 4 in

 Width
 50.8 mm | 2 in

 Length
 304.8 mm | 12 in

**Hole Size** 3/4 in

### Outline Drawing