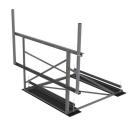

Non-Penetrating Roof Frame, 10 ft face, two 3-1/2 in OD x 72 in pipes

# General Specifications

**Mounting** Non-penetrating

**Note** Four 96 in x 18 in panel antennas per sector

Pipe, quantity 2

#### Dimensions

 Height
 1,828.8 mm | 72 in

 Face Width
 3.2 m | 10.5 ft

**Width** 3,200.4 mm | 126 in

**Length** 2.53 m | 8.3 ft

 Pipe Length
 1,828.8 mm | 72 in

 Pipe Outer Diameter
 88.9 mm | 3.5 in