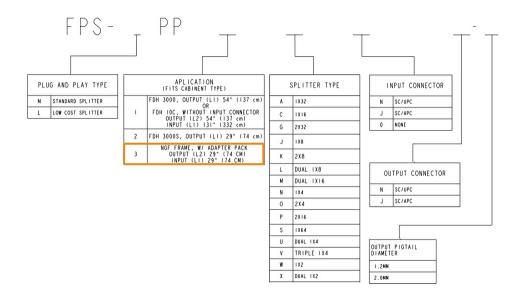

Block utilizes CommScope's splitter packaging technology and is used in CommScope's Next Generation Frame (NGF) which has unmatched density for fiber management and signal distribution.

#### Features:

- Designed for use with CommScope's High-Density NGF System
- Modular design allows up to 48 32-way splitters into one 30" NGF Distribution Frame
- NGF splitter block accepts 4 mini plug-and-play splitters

### **Product Classification**

Regional Availability Asia | Australia/New Zealand | EMEA | Latin America | North America

Portfolio CommScope®
Product Type Splitter module

Product Series NGF

## General Specifications

**Functionality** Splitting

ApplicationFor use with NGF framesInterface, InputSC/APC | SC/UPCInterface, OutputSC/APC | SC/UPC

## Ordering Tree



# NGF-SPLTR-MODULES



**Environmental Specifications** 

Environmental Space Indoor

Packaging and Weights

Packaging quantity