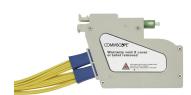

### **Base Product**

Next Generation Frame (NGF) Modular Splitter Modules for FTTx applications

The NGF Modular Splitter Block utilizes CommScope's splitter packaging technology and is used in CommScope's Next Generation Frame (NGF) which has unmatched density for fiber management and signal distribution.

#### Features:

- Designed for use with CommScope's High-Density NGF System
- Modular design allows up to 48 32-way splitters into one 30" NGF Distribution Frame
- NGF splitter block accepts 4 mini plug-and-play splitters