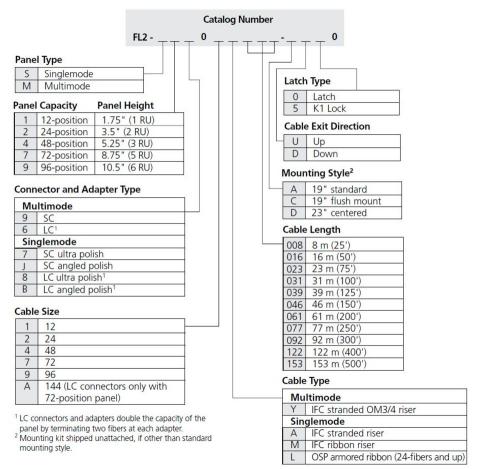

utty white, pre-terminated with IFC cable, 8 meters, Stub tail at far end

#### **Product Classification**

Regional Availability Latin America | North America

Portfolio CommScope®

**Product Type** Fiber patch panel, with IFC cable

Product Series FL2000

General Specifications

**Functionality** Patching

Adapter Packs Included, quantity 4

Cable Exit Location Downward

Cable Stub Type IFC

**Color** Putty white

**Growth Configuration** Fully loaded

Interface, front SC/UPC

Interface, rear Stub tail

Rack Type EIA 23 in

Rack Units 2

Shelf Movement Hinged

Splicing Capacity, maximum 0

Total Ports, quantity 24

**Dimensions** 

 Height
 88.9 mm | 3.5 in

 Width
 584.2 mm | 23 in

**Depth** 256.54 mm | 10.1 in

Cable Length 8 m | 26.247 ft



## FL2-S2702A008-DD00

### Ordering Tree



#### Material Specifications

**Finish** Powder coated

Material Type Steel

Optical Specifications

**Fiber Mode** Singlemode

### **Environmental Specifications**

**Operating Temperature** -40 °C to +70 °C (-40 °F to +158 °F)

Storage Temperature -40 °C to +85 °C (-40 °F to +185 °F)

Packaging and Weights



# FL2-S2702A008-DD00

#### **Packaging quantity**

1

## Regulatory Compliance/Certifications

| Agency        | Classification                                                                 |
|---------------|--------------------------------------------------------------------------------|
| CHINA-ROHS    | Above maximum concentration value                                              |
| ISO 9001:2015 | Designed, manufactured and/or distributed under this quality management sys