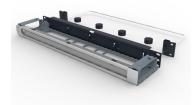

# 760193755 | 360MP-1U-PANEL

MP-1U Panel, accepts four G2 data modules or 360DP panels with fiber management trough

### General Specifications

**Application** Accepts four InstaPATCH® 360 data modules or 360DP panels

**Color** Black

Intelligence Type iPatch® ready

Interface, front Unloaded

Rack Units 1

Total Ports, quantity 0