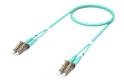

## 1-1920743-5

Fiber Optic Patch Cord, Duplex, Multimode, LC/UPC to LC/UPC, aqua, 15 m