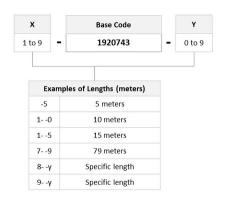

## 1-1920743-5



Fiber Optic Patch Cord, Duplex, Multimode, LC/UPC to LC/UPC, aqua, 15 m

#### **Product Classification**

Regional Availability Asia | Australia/New Zealand | China | India

Portfolio CommScope®

**Product Type** Fiber patch cord, duplex

Product Series 192

### General Specifications

Connector A, quantity 2

Color, boot ABeigeColor, connector ABeige

Connector B, quantity 2

Color, boot BBeigeColor, connector BBeigeInterface, Connector ALC/UPCInterface, Connector BLC/UPC

Jacket Color Aqua

**Total Fibers, quantity** 2

### Dimensions

 Cord Length
 15 m | 49.213 ft

 Diameter Over Jacket
 1.8 mm | 0.071 in

## Ordering Tree



# 1-1920743-5



### **Optical Specifications**

**Fiber Mode** Multimode

**Fiber Type** OM3, LazrSPEED®

### **Environmental Specifications**

**Environmental Space** Low Smoke Zero Halogen (LSZH)

### Packaging and Weights

Packaging quantity

## Regulatory Compliance/Certifications

| Agency        | Classification                                                                 |
|---------------|--------------------------------------------------------------------------------|
| ISO 9001:2015 | Designed, manufactured and/or distributed under this quality management system |
| REACH-SVHC    | Compliant as per SVHC revision on www.commscope.com/ProductCompliance          |
| ROHS          | Compliant/Exempted                                                             |
| UK-ROHS       | Compliant/Exem