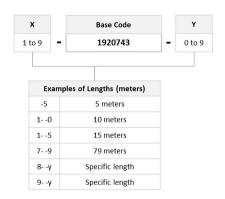

# 1-1920743-6



Fiber Optic Patch Cord, Duplex, Multimode, LC/UPC to LC/UPC, aqua, 16 m

#### **Product Classification**

Regional Availability Asia | Australia/New Zealand | China | India

Portfolio CommScope®

**Product Type** Fiber patch cord, duplex

Product Series 192

### General Specifications

Connector A, quantity 2

Color, boot ABeigeColor, connector ABeige

Connector B, quantity 2

Color, boot BBeigeColor, connector BBeigeInterface, Connector ALC/UPCInterface, Connector BLC/UPC

Jacket Color Aqua

**Total Fibers, quantity** 2

### Dimensions

 Cord Length
 16 m | 52.493 ft

 Diameter Over Jacket
 1.8 mm | 0.071 in

## Ordering Tree



# 1-1920743-6



## Optical Specifications

**Fiber Mode** Multimode

**Fiber Type** OM3, LazrSPEED®

#### **Environmental Specifications**

**Environmental Space** Low Smoke Zero Halogen (LSZH)

## Packaging and Weights

Packaging quantity

## Regulatory Compliance/Certifications

| Agency        | Classification                                                                 |
|---------------|--------------------------------------------------------------------------------|
| CHINA-ROHS    | Above maximum concentration value                                              |
| ISO 9001:2015 | Designed, manufactured and/or distributed under this quality management system |
| REACH-SVHC    | Compliant as per SVHC revision on www.commscope.com/ProductCompliance          |
| ROHS          | Compliant/Exempted