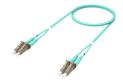

# 1-1920743-6

Fiber Optic Patch Cord, Duplex, Multimode, LC/UPC to LC/UPC, aqua, 16 m

### General Specifications

Connector A, quantity 2

Color, boot ABeigeColor, connector ABeige

Connector B, quantity 2

Color, boot BBeigeColor, connector BBeigeInterface, Connector ALC/UPCInterface, Connector BLC/UPC

Jacket Color Aqua

**Total Fibers, quantity** 2