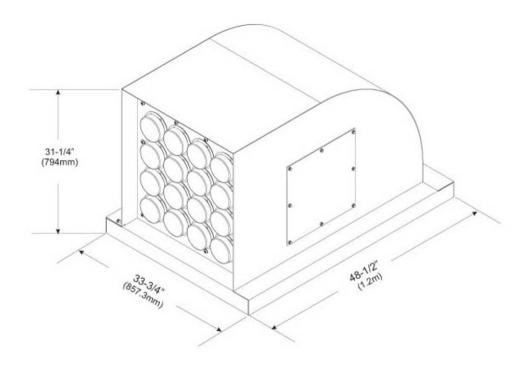

#### **Dimensions**

 Height
 812.8 mm | 32 in

 Width
 863.6 mm | 34 in

 Length
 1,244.6 mm | 49 in

#### Outline Drawing