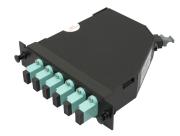

## 2193006-1

Fiber Optic MPO-LC Module, XG, 12 LC/UPC adapters, Multimode OM4 fiber, aqua

#### General Specifications

**Functionality** Breakout

Adapters, quantity, front 6

Body Style Duplex | Straight orientation

Color, frontBlackColor, housingBlackColor, rearBlackInterface, frontLC/UPCInterface, rearMPO