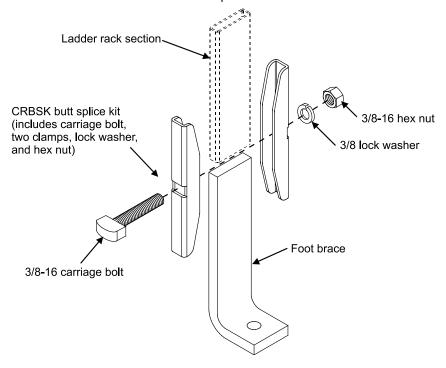

## General

The CRFK ladder rack foot kit includes the CRBSK butt splice kit to attach the foot brace to the ladder rack section.

Ordering information is listed below:

| Material ID | Part No. | Description               |
|-------------|----------|---------------------------|
| 760084020   | CRFK     | CRFK ladder rack foot kit |

#### **Parts List**

Verify parts against the parts list below:

| Quantity | Description                                         |
|----------|-----------------------------------------------------|
| 2        | Foot braces                                         |
| 1        | CRBSK butt splice kit (see CRBSK instruction sheet) |
| 1        | Instruction sheet                                   |

# Installation