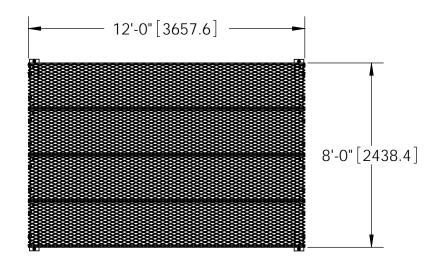

|              | -    | 8          | 7 6                                          |      |            |
|--------------|------|------------|----------------------------------------------|------|------------|
|              | ITEM | PART NO.   | DESCRIPTION                                  | QTY. | WEIGHT     |
|              | 1    | MTC9660.01 | 8' ICE SHIELD SUPPORT BRACKET                | 2    | 51.95 LBS  |
|              | 2    | MTC9631.01 | 24" X 12' SAFETY GRATING                     | 4    | 133.00 LBS |
|              | 3    | MF126.01   | BASE SHOE                                    | 4    | 69.59 LBS  |
|              | 4    | GUB-4355   | 1/2" X 3-5/8" X 5" GALV U-BOLT               | 8    | 0.57 LBS   |
|              | 5    | GJB0380    | 8" GALV J-BOLT KIT                           | 16   | 0.25 LBS   |
| $\mathbb{D}$ | 6    | MT-387     | SQUARE WASHER, 1-1/2" X 1-5/8" W/ 7/16" HOLE | 16   | 0.12 LBS   |
|              | 7    | GWL-03     | 3/8" GALV LOCK WASHER                        | 16   | 0.01 LBS   |
|              | 8    | GN-03      | 3/8" GALV HEX NUT                            | 16   | 0.04 LBS   |
|              | 9    | MT-287     | 3/4" x 7" WEDGE ANCHOR                       | 8    | 0.72 LBS   |