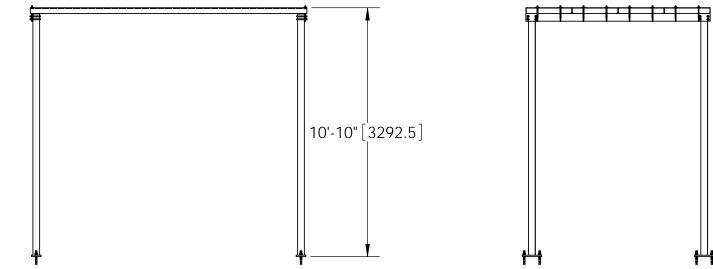

В

А

А 3

REV.

ZONE

9

| 2                                     |               | 1                |   |  |  |
|---------------------------------------|---------------|------------------|---|--|--|
| REVISIONS                             | DV            | DATE             |   |  |  |
| DESCRIPTION<br>INITIAL RELEASE        | BY<br>ACG     | DATE<br>03/10/10 |   |  |  |
| 2                                     |               |                  | D |  |  |
|                                       |               | 1                | C |  |  |
|                                       |               |                  | В |  |  |
|                                       |               |                  |   |  |  |
| 1 IC-0812-S                           |               |                  | A |  |  |
| 8' X 12' ICE CANOPY w/ BASE SHOE LEGS |               |                  |   |  |  |
| , A568 ASSEMBLY DRAWING               | DRAWING TYPE: |                  |   |  |  |
| 23 081                                |               | RK, IL. 60462    |   |  |  |
| BS ANDREW ® U.S.A                     |               | NN, IL. 0040Z    |   |  |  |
| 2                                     |               | 1                |   |  |  |