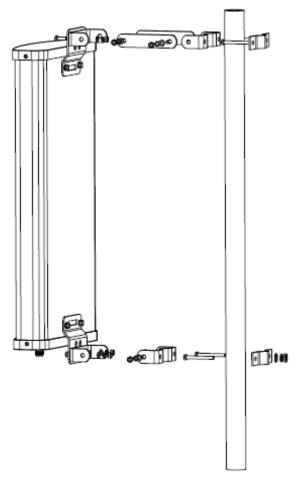

## INSTALLATION INSTRUCTION FOR CMAX-EXT-43-I53 AND CMAX-EXT-CPUSEI53

The antenna can be mounted to mounting hardware with a diameter of  $\Phi$  25 mm to 60 mm with supplied clamps.

© Copyright 2016 CommScope, Inc.