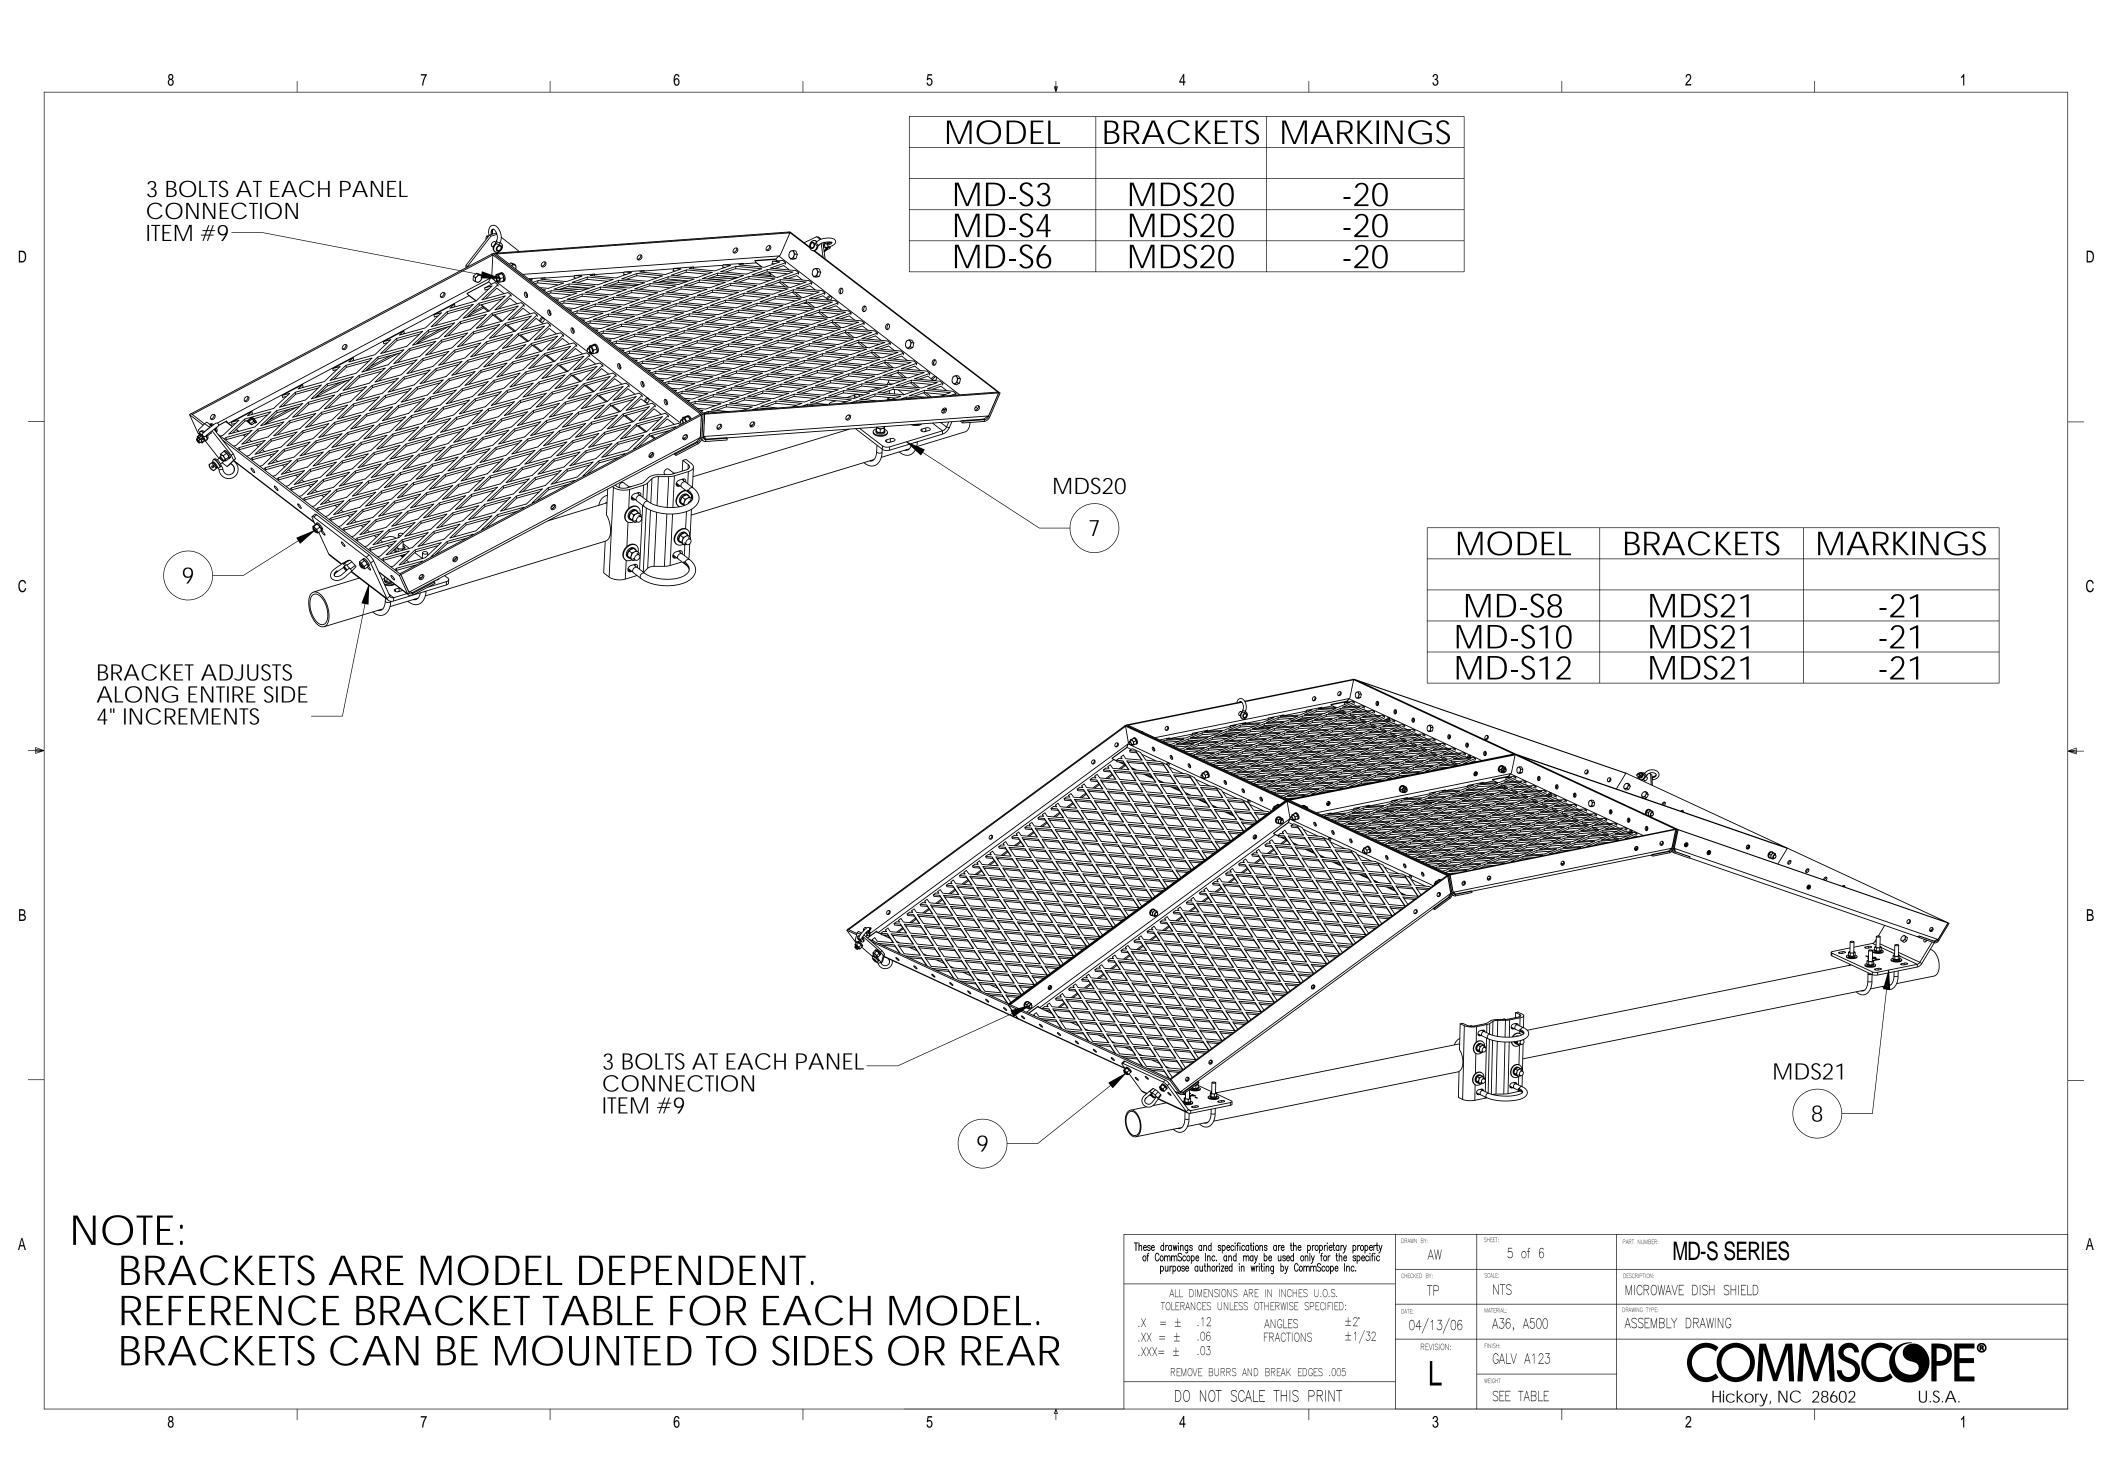

|                                                                                                                                                                                                                   |                                                                                        | 8         | . 7                                                  | 6                | 5                | . <b>A</b>                                                                                                                   | <b>,</b> 2                                                   | 2                                           | 1                           |
|-------------------------------------------------------------------------------------------------------------------------------------------------------------------------------------------------------------------|----------------------------------------------------------------------------------------|-----------|------------------------------------------------------|------------------|------------------|------------------------------------------------------------------------------------------------------------------------------|--------------------------------------------------------------|---------------------------------------------|-----------------------------|
| Г                                                                                                                                                                                                                 | ITEM                                                                                   | PART NO.  | DESCRIPTION                                          | QTY.             | WEIGHT           | <b>+ -</b>                                                                                                                   | <u> </u>                                                     | REVISIONS                                   | '                           |
|                                                                                                                                                                                                                   | 1                                                                                      | MDS.XX    | PANELS (SEE TABLE)                                   | 211.             |                  |                                                                                                                              | REV. ECN                                                     | DESCRIPTION                                 | BY DATE                     |
|                                                                                                                                                                                                                   | 2                                                                                      | MXXX      | GALV. PIPE (SEE TABLE)                               | 1                | _                |                                                                                                                              | A                                                            | INITIAL RELEASE  UPDATE ITEM #15            | AW 04/13/06<br>MSM 06/11/08 |
|                                                                                                                                                                                                                   | 3                                                                                      | MDSHK     | HARDWARE KIT (ITEMS 4-18                             | 3) 1             | _                |                                                                                                                              | С                                                            | ADD MD-S3, ADD SHEET 4                      | MSM 08/21/09                |
|                                                                                                                                                                                                                   | 4                                                                                      | MDS15     | CENTER PLATE                                         | 1                | 1.59 LBS         |                                                                                                                              | D                                                            | REVISED MOUNTING BRACKETS                   | DRR 8/27/2010               |
|                                                                                                                                                                                                                   | 5                                                                                      | MDS.17    | SHACKLE PLATE                                        | 2                | 1.32 LBS         |                                                                                                                              | E                                                            | ADD NOTES AND PANEL DIMENSIONS              | MSM 03/07/12                |
| n                                                                                                                                                                                                                 | 6                                                                                      | MT216.13  | CENTER BRACKET                                       | 1                | 11.80 LBS        |                                                                                                                              | H                                                            | REVISED HARDWARE KIT ADDED DETAIL A SHEET 2 | DRR 03/07/13 DRR 04/02/13 D |
|                                                                                                                                                                                                                   | 7                                                                                      | MDS20     | MOUNT BRACKET                                        | 2                | 13.14 LBS        |                                                                                                                              | J                                                            | NEW THIMBLE AND TURNBUCKLE                  | MSM 03/24/14                |
|                                                                                                                                                                                                                   | 8                                                                                      | MDS21     | MOUNT BRACKET                                        | 2                | 13.14 LBS        |                                                                                                                              | K 8000005308                                                 | UPDATE BALLOON CALL-OUTS SHEET 1            | MSM 10/01/14                |
| -                                                                                                                                                                                                                 | 9                                                                                      | GB-04125  | 1/2" X 1-1/4" GALV BOLT K                            |                  | 0.12 LBS         |                                                                                                                              | L 8000025985                                                 | MD-S12, REPLACED MF130 WITH MT547156        | QDL 8/30/2017               |
|                                                                                                                                                                                                                   | 10                                                                                     | GUB-4356  | 1/2" X 3-5/8" X 6" GALV U-BOL                        |                  | 0.88 LBS         |                                                                                                                              |                                                              |                                             | 17                          |
|                                                                                                                                                                                                                   | 11                                                                                     | GUB-53560 | 5/8" X 3-5/8" X 6" GALV U-BC                         |                  | 1.28 LBS         |                                                                                                                              |                                                              |                                             |                             |
|                                                                                                                                                                                                                   | 12                                                                                     | GUB-5456  | 5/8" X 4-5/8" X 6½" GALV U-B                         |                  | 1.42 LBS         | ( 13 )—                                                                                                                      |                                                              |                                             |                             |
| +                                                                                                                                                                                                                 | 13                                                                                     | MT-299    | EHS 3/8" GUY CABLE (200FT R                          |                  | 1.13LBS          |                                                                                                                              | 000                                                          |                                             |                             |
|                                                                                                                                                                                                                   | 14                                                                                     | MT-309    | EYE NUT 3/8" WITH 1/2" THRE                          | -                | 0.26 LBS         |                                                                                                                              |                                                              | (18)                                        |                             |
|                                                                                                                                                                                                                   | 15                                                                                     | MT-320    | 1/2" X 6" LONG JAW-JAW TURNE                         |                  | 1.788 LBS        |                                                                                                                              |                                                              |                                             |                             |
|                                                                                                                                                                                                                   | 16                                                                                     | MT-345    | 3/8 SHACKLE                                          | 12               | 0.33 LBS         |                                                                                                                              |                                                              |                                             |                             |
|                                                                                                                                                                                                                   | 17                                                                                     | MT-326    | 3/8" CABLE CLIP                                      | 28               | 0.08 LBS         |                                                                                                                              |                                                              |                                             |                             |
| -                                                                                                                                                                                                                 | 18                                                                                     | MT-303    | 3/8" OPEN THIMBLE GALV                               |                  | 0.12 LBS         | <b>*</b>                                                                                                                     | <b>y</b>                                                     | 9                                           |                             |
| _                                                                                                                                                                                                                 | 10                                                                                     | 1011 303  | 370 OT LIV ITHIVIDLE OF LEV                          | 17               | 0.12 LD3         |                                                                                                                              |                                                              |                                             |                             |
| C                                                                                                                                                                                                                 |                                                                                        |           |                                                      |                  |                  |                                                                                                                              |                                                              |                                             | o o C                       |
|                                                                                                                                                                                                                   |                                                                                        |           |                                                      | PANELS           |                  |                                                                                                                              |                                                              |                                             |                             |
|                                                                                                                                                                                                                   | PART #                                                                                 | WFIGHT    | GALV PIPE MDS.01 (A) MDS.02 (                        | (B) MDS.03 (C) M | IDS.04 (D) MDS.0 | 05 (F)                                                                                                                       |                                                              |                                             | DETAIL C                    |
|                                                                                                                                                                                                                   | MD-S3                                                                                  |           | MT54775 2 -                                          | -                |                  |                                                                                                                              |                                                              | (5)                                         | DETAIL C                    |
|                                                                                                                                                                                                                   | MD-S4                                                                                  |           | MT54775 - 2                                          | _                |                  |                                                                                                                              |                                                              |                                             |                             |
|                                                                                                                                                                                                                   | MD-S6                                                                                  |           | MT547100                                             | 4                |                  |                                                                                                                              | • • • • • • • • • • • • • • • • • • • •                      |                                             |                             |
|                                                                                                                                                                                                                   | MD-S8                                                                                  |           | MT547126 2 -                                         | 4                |                  | 2                                                                                                                            | • • • • •                                                    | $\frac{1}{C}$                               |                             |
|                                                                                                                                                                                                                   | MD-S10                                                                                 |           | MT547140                                             | 3                | 3 -              |                                                                                                                              |                                                              | C                                           |                             |
|                                                                                                                                                                                                                   | MD-S12                                                                                 |           | MT547156                                             | -                | 2 4              |                                                                                                                              |                                                              |                                             |                             |
|                                                                                                                                                                                                                   |                                                                                        |           |                                                      |                  |                  |                                                                                                                              |                                                              |                                             |                             |
|                                                                                                                                                                                                                   |                                                                                        |           | <u>/ L \</u>                                         |                  | _                |                                                                                                                              |                                                              |                                             |                             |
|                                                                                                                                                                                                                   |                                                                                        |           | SEE SHEETS 3 - 6                                     |                  | 9                |                                                                                                                              |                                                              |                                             | $\sim$                      |
|                                                                                                                                                                                                                   |                                                                                        |           |                                                      |                  | 7                |                                                                                                                              |                                                              |                                             |                             |
| В                                                                                                                                                                                                                 |                                                                                        |           |                                                      |                  |                  |                                                                                                                              |                                                              |                                             |                             |
|                                                                                                                                                                                                                   |                                                                                        |           |                                                      |                  |                  |                                                                                                                              |                                                              |                                             |                             |
|                                                                                                                                                                                                                   | $\begin{array}{c c} & & & \\ \hline & & \\ \hline & & \\ \hline \end{array}$           |           |                                                      |                  |                  |                                                                                                                              |                                                              |                                             | <b>—</b>                    |
|                                                                                                                                                                                                                   |                                                                                        |           |                                                      |                  |                  |                                                                                                                              |                                                              |                                             |                             |
|                                                                                                                                                                                                                   |                                                                                        |           |                                                      |                  |                  |                                                                                                                              |                                                              |                                             |                             |
|                                                                                                                                                                                                                   |                                                                                        |           |                                                      |                  |                  |                                                                                                                              |                                                              |                                             |                             |
|                                                                                                                                                                                                                   | MD-S8                                                                                  |           |                                                      |                  |                  |                                                                                                                              |                                                              |                                             |                             |
|                                                                                                                                                                                                                   |                                                                                        |           |                                                      |                  |                  |                                                                                                                              |                                                              |                                             |                             |
|                                                                                                                                                                                                                   | $\begin{array}{c c} & & & & \\ \hline & & & & \\ \hline & & & & \\ \hline \end{array}$ |           |                                                      |                  |                  |                                                                                                                              |                                                              |                                             |                             |
|                                                                                                                                                                                                                   |                                                                                        |           |                                                      |                  |                  |                                                                                                                              |                                                              |                                             |                             |
|                                                                                                                                                                                                                   | SEE SHEET 2—  (17)                                                                     |           |                                                      |                  |                  |                                                                                                                              |                                                              |                                             | SHEET 2—                    |
|                                                                                                                                                                                                                   |                                                                                        |           |                                                      |                  |                  |                                                                                                                              |                                                              |                                             |                             |
|                                                                                                                                                                                                                   |                                                                                        |           |                                                      |                  |                  |                                                                                                                              |                                                              |                                             |                             |
| Α                                                                                                                                                                                                                 |                                                                                        |           | DETA                                                 | VIT R            | 10 )             | These drawings and specifications are the position of CommScope Inc. and may be used on purpose authorized in writing by Com | proprietary property Ity for the specific AW SHEET:  AW 1 of | 6 MD-S SERIES                               | A                           |
|                                                                                                                                                                                                                   |                                                                                        |           |                                                      |                  |                  | purpose authorized in writing by Corr                                                                                        | CHECKED DI: SCALE.                                           | DESCRIPTION:                                |                             |
| NOTES:  1. 3 BOLTS AT EACH PANEL CONNECTION  ALL DIMENSIONS ARE IN INCHES U.O.S. TOLERANCES UNLESS OTHERWISE SPECIFIED:  2. 4 H. 12 ANGLES ±2° 4. 12 ANGLES ±2° 4. 13/06 A36, A500  DRAWING TYPE ASSEMBLY DRAWING |                                                                                        |           |                                                      |                  |                  |                                                                                                                              |                                                              |                                             |                             |
|                                                                                                                                                                                                                   |                                                                                        |           |                                                      |                  |                  |                                                                                                                              |                                                              |                                             |                             |
|                                                                                                                                                                                                                   |                                                                                        |           | JM 45 FT. LBS OF TO                                  |                  |                  | $\begin{array}{c ccccccccccccccccccccccccccccccccccc$                                                                        | S ±1/32  REVISION: FINISH:                                   |                                             |                             |
|                                                                                                                                                                                                                   |                                                                                        | Z NALICT  | $\begin{array}{cccccccccccccccccccccccccccccccccccc$ |                  | IONIC            | REMOVE BURRS AND BREAK ED                                                                                                    | IGES .005                                                    |                                             |                             |
|                                                                                                                                                                                                                   |                                                                                        | ). MUST   | HAVE ALL 7 GUY CAI                                   | SLE LUCAT        | 10112.           | DO NOT SCALE THIS                                                                                                            |                                                              | E Hickory, NC 28602                         | U.S.A.                      |
|                                                                                                                                                                                                                   |                                                                                        | 8         | 7                                                    | 6                | 5                | 4                                                                                                                            | 3                                                            | 2                                           | 1                           |
|                                                                                                                                                                                                                   |                                                                                        |           |                                                      |                  |                  |                                                                                                                              |                                                              |                                             |                             |