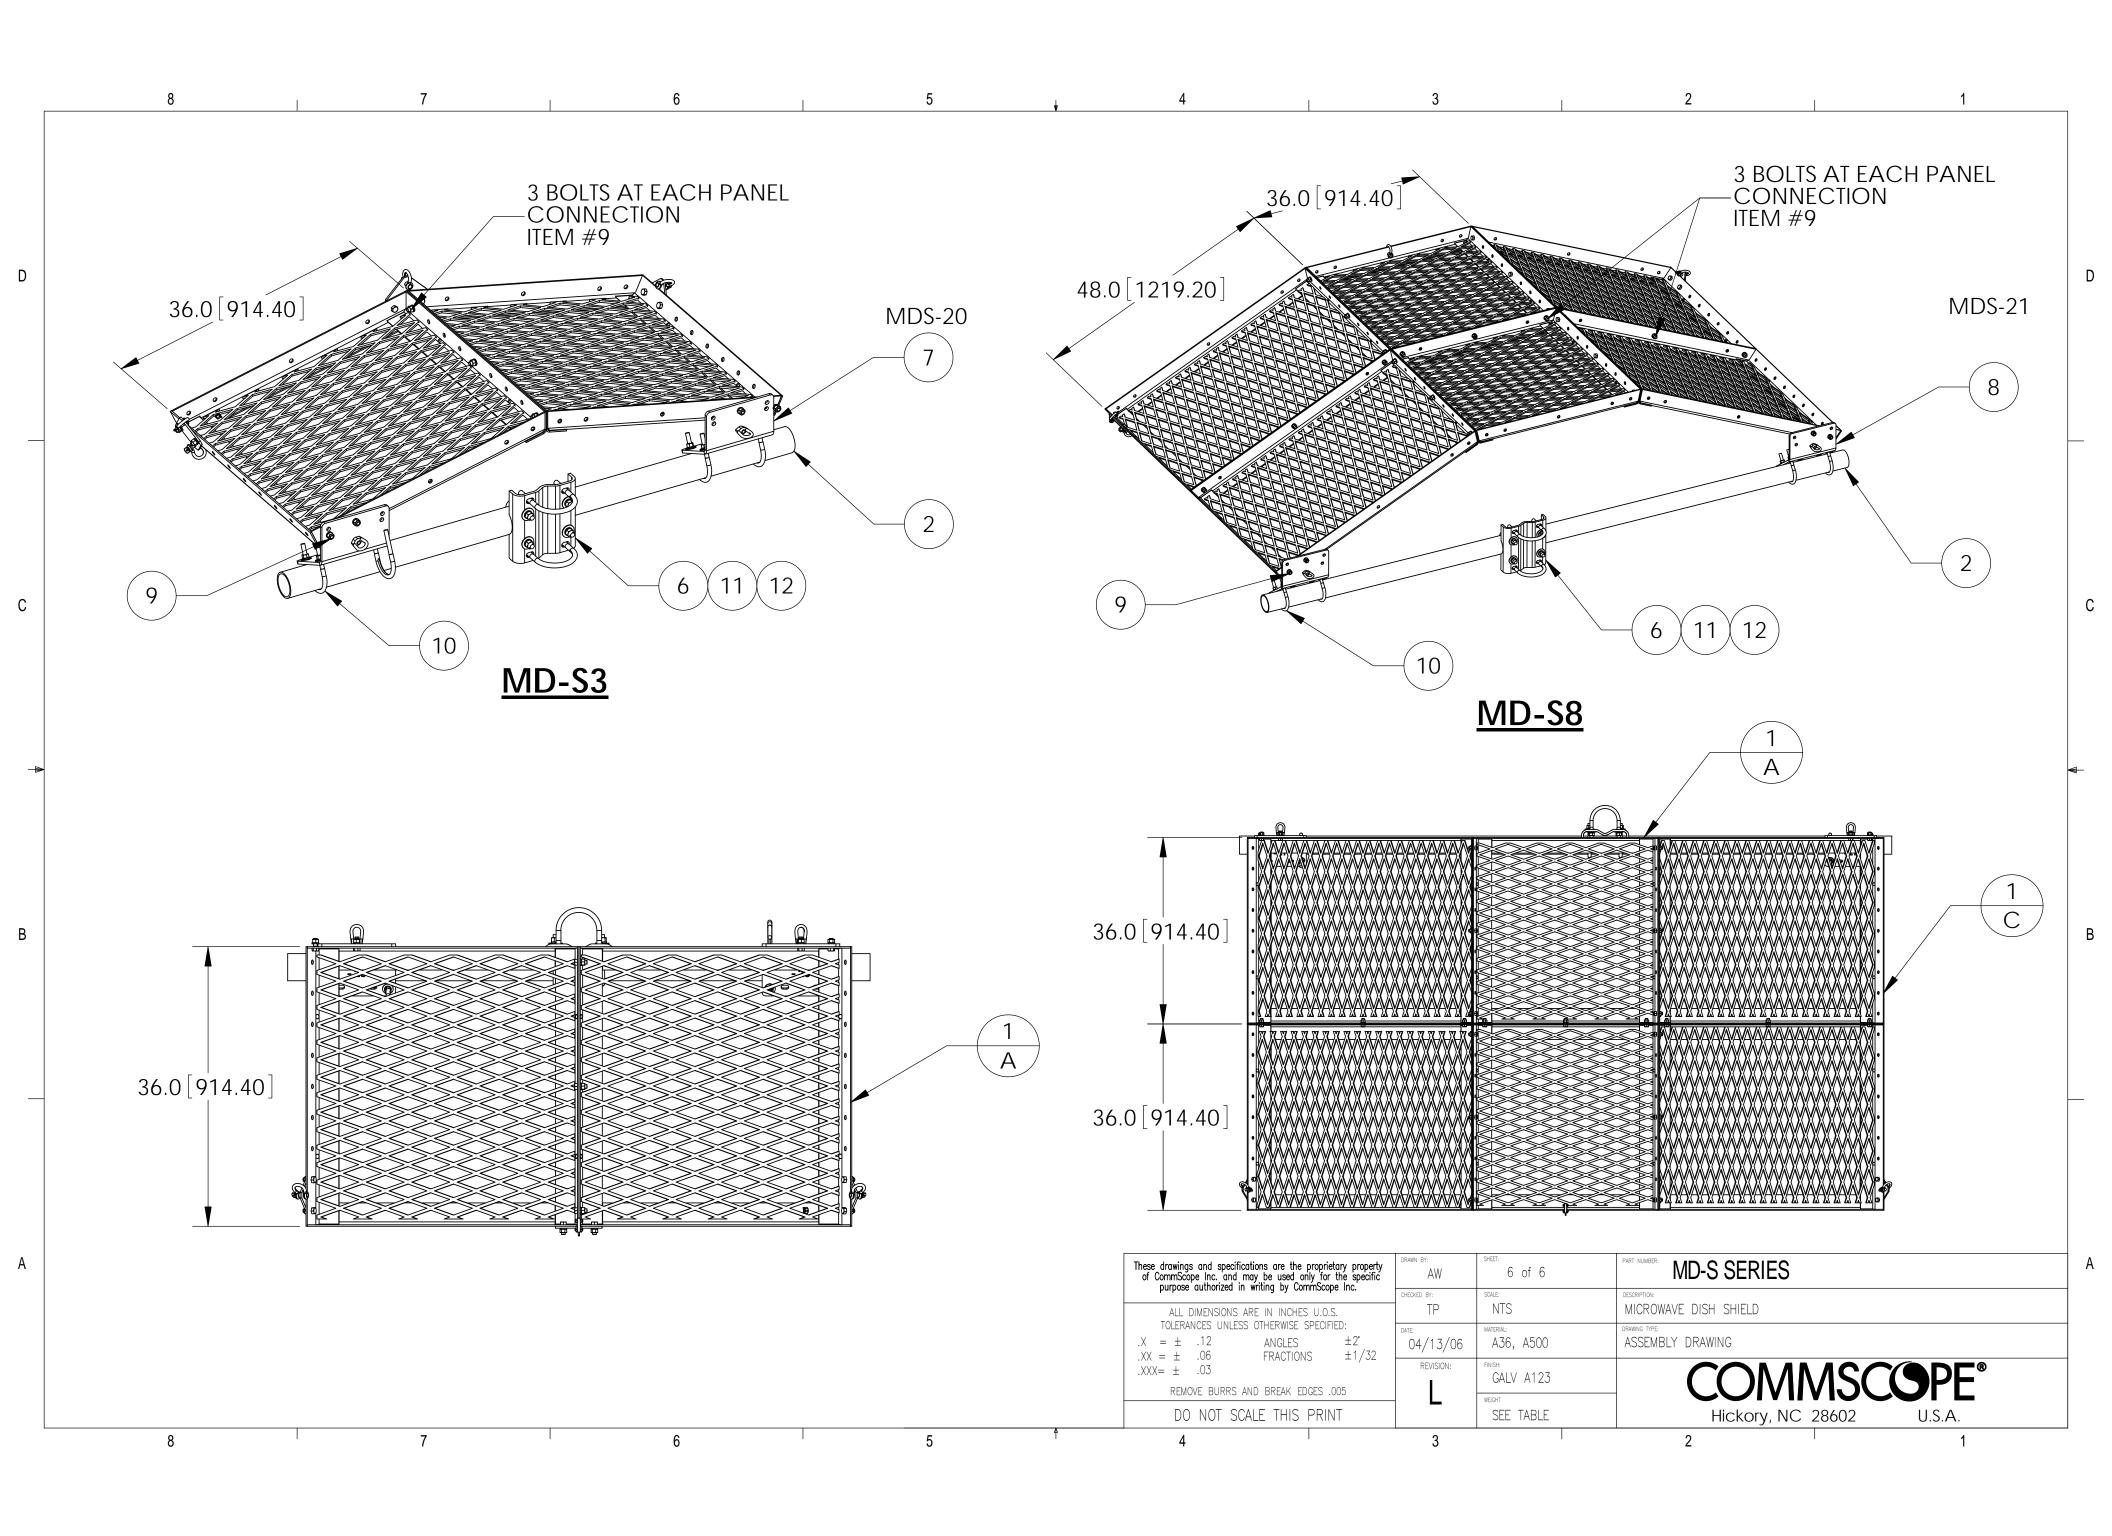

|                                                                                                                                                                                                                   |                                                                                        | 8         | . 7                                                  | 6                | 5                | . <b>A</b>                                                                                                                   | <b>,</b> 2                                                   | 2                                           | 1                           |
|-------------------------------------------------------------------------------------------------------------------------------------------------------------------------------------------------------------------|----------------------------------------------------------------------------------------|-----------|------------------------------------------------------|------------------|------------------|------------------------------------------------------------------------------------------------------------------------------|--------------------------------------------------------------|---------------------------------------------|-----------------------------|
| Г                                                                                                                                                                                                                 | ITEM                                                                                   | PART NO.  | DESCRIPTION                                          | QTY.             | WEIGHT           | <b>+ -</b>                                                                                                                   | <u> </u>                                                     | REVISIONS                                   | '                           |
|                                                                                                                                                                                                                   | 1                                                                                      | MDS.XX    | PANELS (SEE TABLE)                                   | 211.             |                  |                                                                                                                              | REV. ECN                                                     | DESCRIPTION                                 | BY DATE                     |
|                                                                                                                                                                                                                   | 2                                                                                      | MXXX      | GALV. PIPE (SEE TABLE)                               | 1                | _                |                                                                                                                              | A                                                            | INITIAL RELEASE  UPDATE ITEM #15            | AW 04/13/06<br>MSM 06/11/08 |
|                                                                                                                                                                                                                   | 3                                                                                      | MDSHK     | HARDWARE KIT (ITEMS 4-18                             | 3) 1             | _                |                                                                                                                              | С                                                            | ADD MD-S3, ADD SHEET 4                      | MSM 08/21/09                |
|                                                                                                                                                                                                                   | 4                                                                                      | MDS15     | CENTER PLATE                                         | 1                | 1.59 LBS         |                                                                                                                              | D                                                            | REVISED MOUNTING BRACKETS                   | DRR 8/27/2010               |
|                                                                                                                                                                                                                   | 5                                                                                      | MDS.17    | SHACKLE PLATE                                        | 2                | 1.32 LBS         |                                                                                                                              | E                                                            | ADD NOTES AND PANEL DIMENSIONS              | MSM 03/07/12                |
| n                                                                                                                                                                                                                 | 6                                                                                      | MT216.13  | CENTER BRACKET                                       | 1                | 11.80 LBS        |                                                                                                                              | H                                                            | REVISED HARDWARE KIT ADDED DETAIL A SHEET 2 | DRR 03/07/13 DRR 04/02/13 D |
|                                                                                                                                                                                                                   | 7                                                                                      | MDS20     | MOUNT BRACKET                                        | 2                | 13.14 LBS        |                                                                                                                              | J                                                            | NEW THIMBLE AND TURNBUCKLE                  | MSM 03/24/14                |
|                                                                                                                                                                                                                   | 8                                                                                      | MDS21     | MOUNT BRACKET                                        | 2                | 13.14 LBS        |                                                                                                                              | K 8000005308                                                 | UPDATE BALLOON CALL-OUTS SHEET 1            | MSM 10/01/14                |
| -                                                                                                                                                                                                                 | 9                                                                                      | GB-04125  | 1/2" X 1-1/4" GALV BOLT K                            |                  | 0.12 LBS         |                                                                                                                              | L 8000025985                                                 | MD-S12, REPLACED MF130 WITH MT547156        | QDL 8/30/2017               |
|                                                                                                                                                                                                                   | 10                                                                                     | GUB-4356  | 1/2" X 3-5/8" X 6" GALV U-BOL                        |                  | 0.88 LBS         |                                                                                                                              |                                                              |                                             | 17                          |
|                                                                                                                                                                                                                   | 11                                                                                     | GUB-53560 | 5/8" X 3-5/8" X 6" GALV U-BC                         |                  | 1.28 LBS         |                                                                                                                              |                                                              |                                             |                             |
|                                                                                                                                                                                                                   | 12                                                                                     | GUB-5456  | 5/8" X 4-5/8" X 6½" GALV U-B                         |                  | 1.42 LBS         | ( 13 )—                                                                                                                      |                                                              |                                             |                             |
| +                                                                                                                                                                                                                 | 13                                                                                     | MT-299    | EHS 3/8" GUY CABLE (200FT R                          |                  | 1.13LBS          |                                                                                                                              | 000                                                          |                                             |                             |
|                                                                                                                                                                                                                   | 14                                                                                     | MT-309    | EYE NUT 3/8" WITH 1/2" THRE                          | -                | 0.26 LBS         |                                                                                                                              |                                                              | (18)                                        |                             |
|                                                                                                                                                                                                                   | 15                                                                                     | MT-320    | 1/2" X 6" LONG JAW-JAW TURNE                         |                  | 1.788 LBS        |                                                                                                                              |                                                              |                                             |                             |
|                                                                                                                                                                                                                   | 16                                                                                     | MT-345    | 3/8 SHACKLE                                          | 12               | 0.33 LBS         |                                                                                                                              |                                                              |                                             |                             |
|                                                                                                                                                                                                                   | 17                                                                                     | MT-326    | 3/8" CABLE CLIP                                      | 28               | 0.08 LBS         |                                                                                                                              |                                                              |                                             |                             |
| -                                                                                                                                                                                                                 | 18                                                                                     | MT-303    | 3/8" OPEN THIMBLE GALV                               |                  | 0.12 LBS         | <b>*</b>                                                                                                                     | <b>y</b>                                                     | 9                                           |                             |
| _                                                                                                                                                                                                                 | 10                                                                                     | 1011 303  | 370 OT LIV ITHIVIDLE OF LEV                          | 17               | 0.12 LD3         |                                                                                                                              |                                                              |                                             |                             |
| C                                                                                                                                                                                                                 |                                                                                        |           |                                                      |                  |                  |                                                                                                                              |                                                              |                                             | o o C                       |
|                                                                                                                                                                                                                   |                                                                                        |           |                                                      | PANELS           |                  |                                                                                                                              |                                                              |                                             |                             |
|                                                                                                                                                                                                                   | PART #                                                                                 | WFIGHT    | GALV PIPE MDS.01 (A) MDS.02 (                        | (B) MDS.03 (C) M | IDS.04 (D) MDS.0 | 05 (F)                                                                                                                       |                                                              |                                             | DETAIL C                    |
|                                                                                                                                                                                                                   | MD-S3                                                                                  |           | MT54775 2 -                                          | -                |                  |                                                                                                                              |                                                              | (5)                                         | DETAIL C                    |
|                                                                                                                                                                                                                   | MD-S4                                                                                  |           | MT54775 - 2                                          | _                |                  |                                                                                                                              |                                                              |                                             |                             |
|                                                                                                                                                                                                                   | MD-S6                                                                                  |           | MT547100                                             | 4                |                  |                                                                                                                              | • • • • • • • • • • • • • • • • • • • •                      |                                             |                             |
|                                                                                                                                                                                                                   | MD-S8                                                                                  |           | MT547126 2 -                                         | 4                |                  | 2                                                                                                                            | • • • • •                                                    | $\frac{1}{C}$                               |                             |
|                                                                                                                                                                                                                   | MD-S10                                                                                 |           | MT547140                                             | 3                | 3 -              |                                                                                                                              |                                                              | C                                           |                             |
|                                                                                                                                                                                                                   | MD-S12                                                                                 |           | MT547156                                             | -                | 2 4              |                                                                                                                              |                                                              |                                             |                             |
|                                                                                                                                                                                                                   |                                                                                        |           |                                                      |                  |                  |                                                                                                                              |                                                              |                                             |                             |
|                                                                                                                                                                                                                   |                                                                                        |           | <u>/ L \</u>                                         |                  | _                |                                                                                                                              |                                                              |                                             |                             |
|                                                                                                                                                                                                                   |                                                                                        |           | SEE SHEETS 3 - 6                                     |                  | 9                |                                                                                                                              |                                                              |                                             | $\sim$                      |
|                                                                                                                                                                                                                   |                                                                                        |           |                                                      |                  | 7                |                                                                                                                              |                                                              |                                             |                             |
| В                                                                                                                                                                                                                 |                                                                                        |           |                                                      |                  |                  |                                                                                                                              |                                                              |                                             |                             |
|                                                                                                                                                                                                                   |                                                                                        |           |                                                      |                  |                  |                                                                                                                              |                                                              |                                             |                             |
|                                                                                                                                                                                                                   | $\begin{array}{c c} & & & \\ \hline & & \\ \hline & & \\ \hline \end{array}$           |           |                                                      |                  |                  |                                                                                                                              |                                                              |                                             | <b>—</b>                    |
|                                                                                                                                                                                                                   |                                                                                        |           |                                                      |                  |                  |                                                                                                                              |                                                              |                                             |                             |
|                                                                                                                                                                                                                   |                                                                                        |           |                                                      |                  |                  |                                                                                                                              |                                                              |                                             |                             |
|                                                                                                                                                                                                                   |                                                                                        |           |                                                      |                  |                  |                                                                                                                              |                                                              |                                             |                             |
|                                                                                                                                                                                                                   | MD-S8                                                                                  |           |                                                      |                  |                  |                                                                                                                              |                                                              |                                             |                             |
|                                                                                                                                                                                                                   |                                                                                        |           |                                                      |                  |                  |                                                                                                                              |                                                              |                                             |                             |
|                                                                                                                                                                                                                   | $\begin{array}{c c} & & & & \\ \hline & & & & \\ \hline & & & & \\ \hline \end{array}$ |           |                                                      |                  |                  |                                                                                                                              |                                                              |                                             |                             |
|                                                                                                                                                                                                                   |                                                                                        |           |                                                      |                  |                  |                                                                                                                              |                                                              |                                             |                             |
|                                                                                                                                                                                                                   | SEE SHEET 2—  (17)                                                                     |           |                                                      |                  |                  |                                                                                                                              |                                                              |                                             | SHEET 2—                    |
|                                                                                                                                                                                                                   |                                                                                        |           |                                                      |                  |                  |                                                                                                                              |                                                              |                                             |                             |
|                                                                                                                                                                                                                   |                                                                                        |           |                                                      |                  |                  |                                                                                                                              |                                                              |                                             |                             |
| Α                                                                                                                                                                                                                 |                                                                                        |           | DETA                                                 | VIT R            | 10 )             | These drawings and specifications are the position of CommScope Inc. and may be used on purpose authorized in writing by Com | proprietary property Ity for the specific AW SHEET:  AW 1 of | 6 MD-S SERIES                               | A                           |
|                                                                                                                                                                                                                   |                                                                                        |           |                                                      |                  |                  | purpose authorized in writing by Corr                                                                                        | CHECKED DI: SCALE.                                           | DESCRIPTION:                                |                             |
| NOTES:  1. 3 BOLTS AT EACH PANEL CONNECTION  ALL DIMENSIONS ARE IN INCHES U.O.S. TOLERANCES UNLESS OTHERWISE SPECIFIED:  2. 4 H. 12 ANGLES ±2° 4. 12 ANGLES ±2° 4. 13/06 A36, A500  DRAWING TYPE ASSEMBLY DRAWING |                                                                                        |           |                                                      |                  |                  |                                                                                                                              |                                                              |                                             |                             |
|                                                                                                                                                                                                                   |                                                                                        |           |                                                      |                  |                  |                                                                                                                              |                                                              |                                             |                             |
|                                                                                                                                                                                                                   |                                                                                        |           | JM 45 FT. LBS OF TO                                  |                  |                  | $\begin{array}{c ccccccccccccccccccccccccccccccccccc$                                                                        | S ±1/32  REVISION: FINISH:                                   |                                             |                             |
|                                                                                                                                                                                                                   |                                                                                        | Z NALICT  | $\begin{array}{cccccccccccccccccccccccccccccccccccc$ |                  | IONIC            | REMOVE BURRS AND BREAK ED                                                                                                    | IGES .005                                                    |                                             |                             |
|                                                                                                                                                                                                                   |                                                                                        | ). MUST   | HAVE ALL 7 GUY CAI                                   | SLE LUCAT        | 10112.           | DO NOT SCALE THIS                                                                                                            |                                                              | E Hickory, NC 28602                         | U.S.A.                      |
|                                                                                                                                                                                                                   |                                                                                        | 8         | 7                                                    | 6                | 5                | 4                                                                                                                            | 3                                                            | 2                                           | 1                           |
|                                                                                                                                                                                                                   |                                                                                        |           |                                                      |                  |                  |                                                                                                                              |                                                              |                                             |                             |