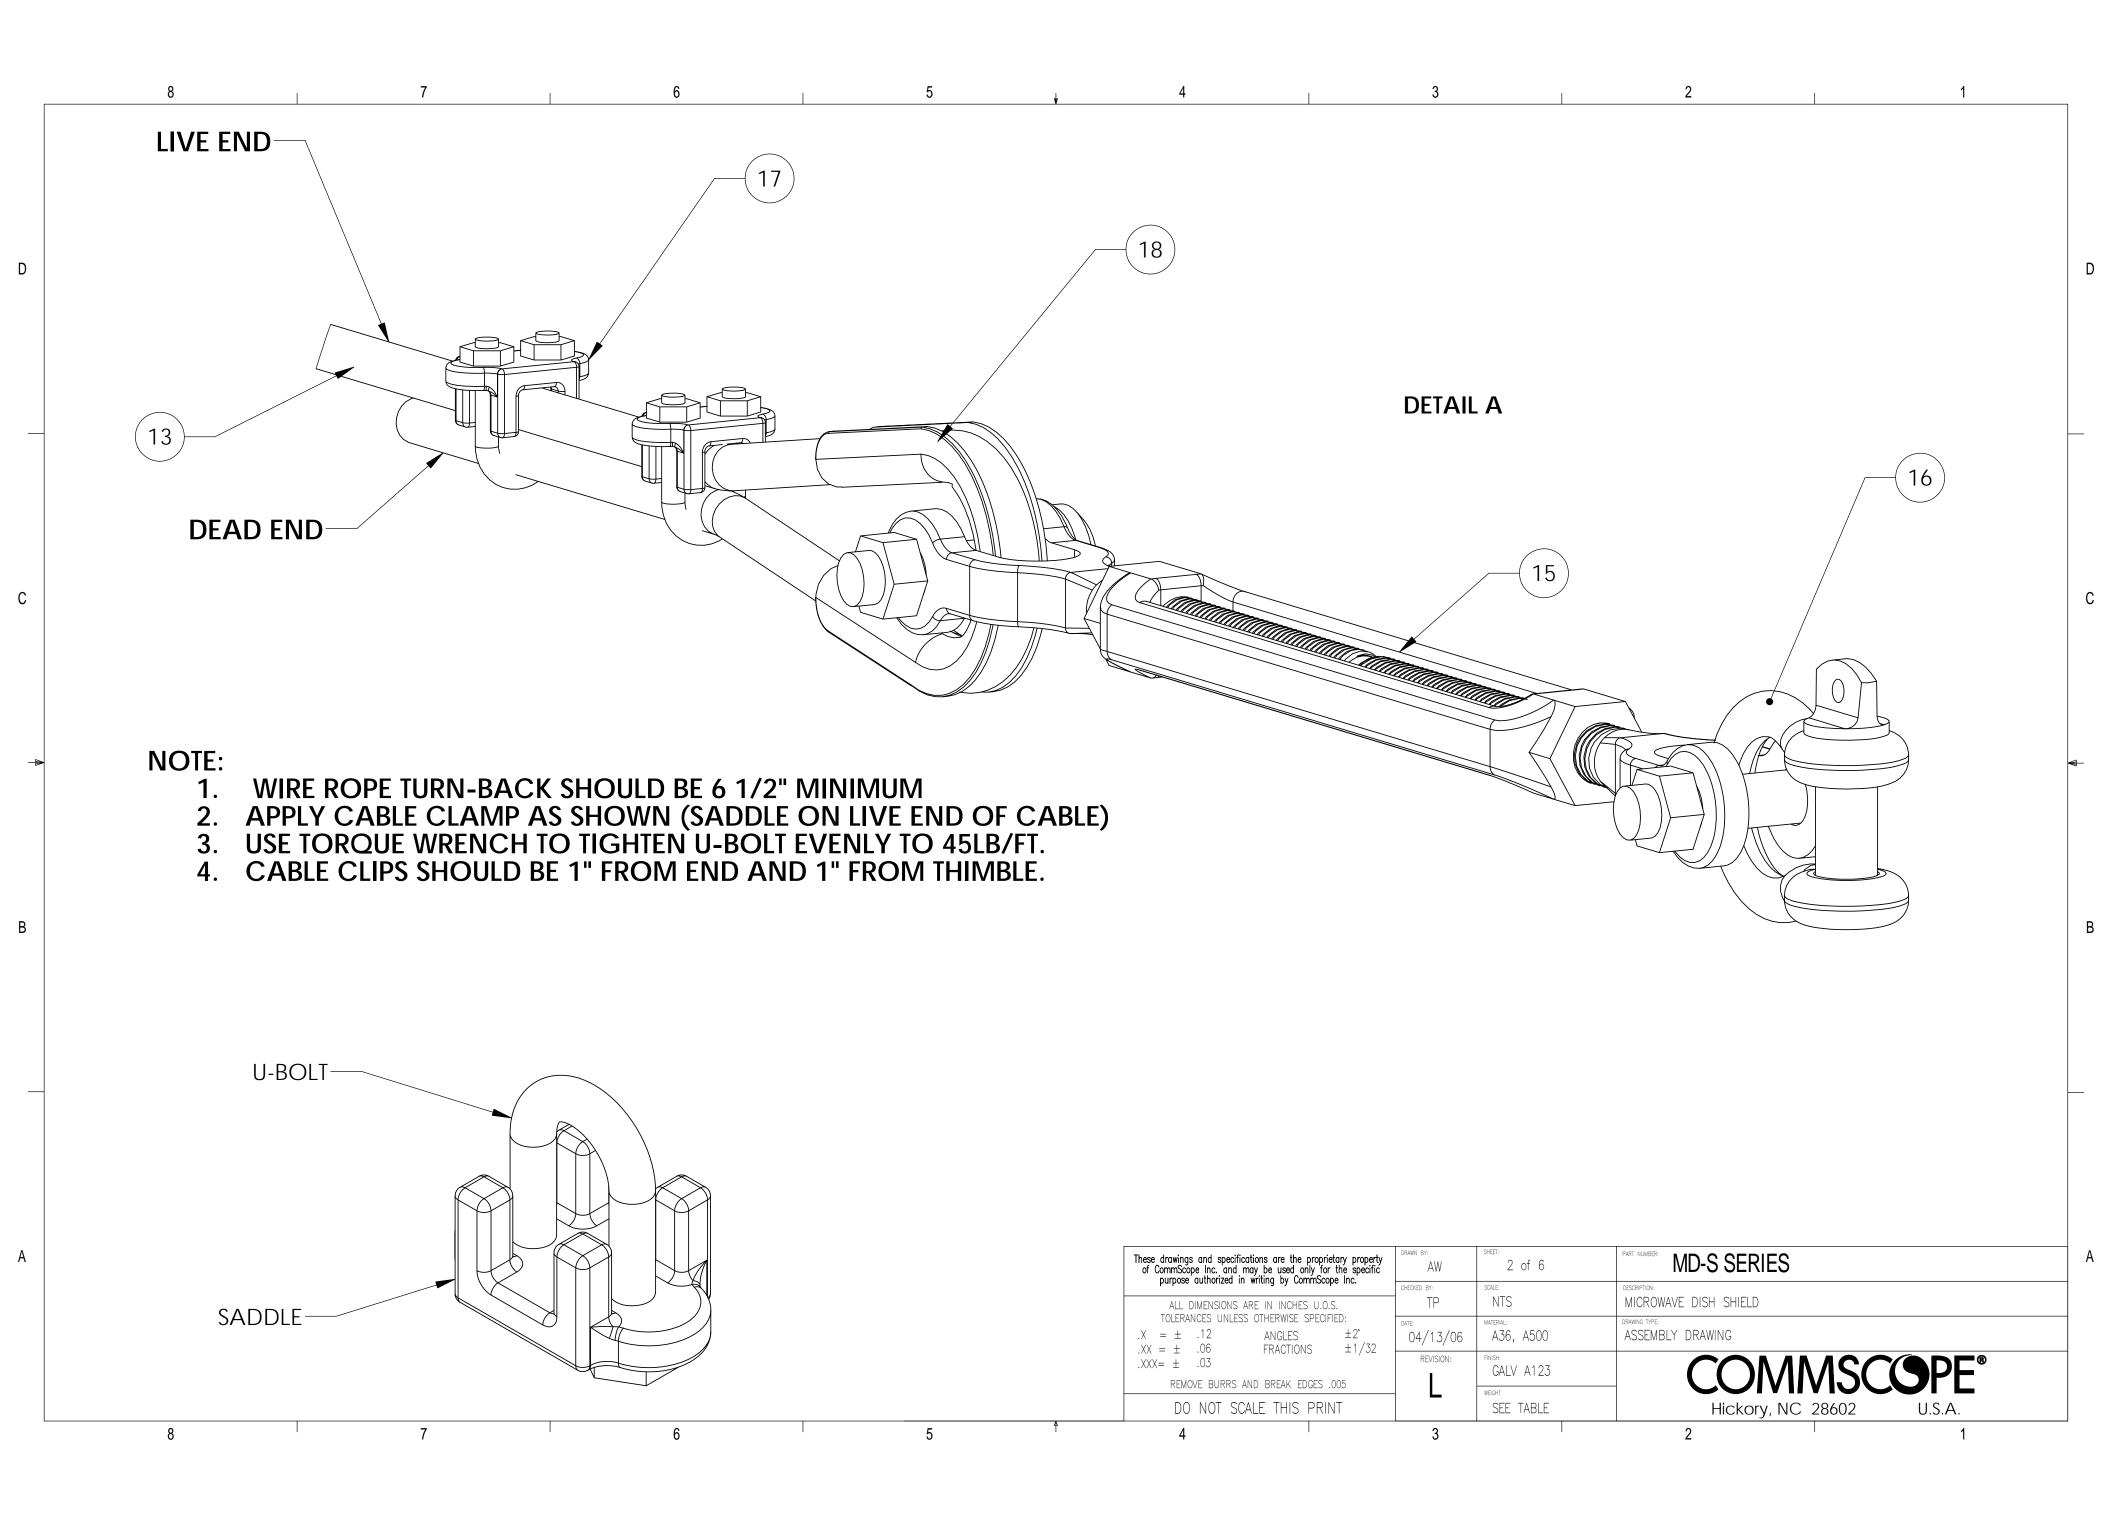

|                                                                                                                                                                                                                   |                                                                                        | 8         | . 7                                                  | 6                | 5                | . <b>A</b>                                                                                                                   | <b>,</b> 2                                                   | 2                                           | 1                           |
|-------------------------------------------------------------------------------------------------------------------------------------------------------------------------------------------------------------------|----------------------------------------------------------------------------------------|-----------|------------------------------------------------------|------------------|------------------|------------------------------------------------------------------------------------------------------------------------------|--------------------------------------------------------------|---------------------------------------------|-----------------------------|
| Г                                                                                                                                                                                                                 | ITEM                                                                                   | PART NO.  | DESCRIPTION                                          | QTY.             | WEIGHT           | <b>+ -</b>                                                                                                                   | <u> </u>                                                     | REVISIONS                                   | '                           |
|                                                                                                                                                                                                                   | 1                                                                                      | MDS.XX    | PANELS (SEE TABLE)                                   | 211.             |                  |                                                                                                                              | REV. ECN                                                     | DESCRIPTION                                 | BY DATE                     |
|                                                                                                                                                                                                                   | 2                                                                                      | MXXX      | GALV. PIPE (SEE TABLE)                               | 1                | _                |                                                                                                                              | A                                                            | INITIAL RELEASE  UPDATE ITEM #15            | AW 04/13/06<br>MSM 06/11/08 |
|                                                                                                                                                                                                                   | 3                                                                                      | MDSHK     | HARDWARE KIT (ITEMS 4-18                             | 3) 1             | _                |                                                                                                                              | С                                                            | ADD MD-S3, ADD SHEET 4                      | MSM 08/21/09                |
|                                                                                                                                                                                                                   | 4                                                                                      | MDS15     | CENTER PLATE                                         | 1                | 1.59 LBS         |                                                                                                                              | D                                                            | REVISED MOUNTING BRACKETS                   | DRR 8/27/2010               |
|                                                                                                                                                                                                                   | 5                                                                                      | MDS.17    | SHACKLE PLATE                                        | 2                | 1.32 LBS         |                                                                                                                              | E                                                            | ADD NOTES AND PANEL DIMENSIONS              | MSM 03/07/12                |
| n                                                                                                                                                                                                                 | 6                                                                                      | MT216.13  | CENTER BRACKET                                       | 1                | 11.80 LBS        |                                                                                                                              | H                                                            | REVISED HARDWARE KIT ADDED DETAIL A SHEET 2 | DRR 03/07/13 DRR 04/02/13 D |
|                                                                                                                                                                                                                   | 7                                                                                      | MDS20     | MOUNT BRACKET                                        | 2                | 13.14 LBS        |                                                                                                                              | J                                                            | NEW THIMBLE AND TURNBUCKLE                  | MSM 03/24/14                |
|                                                                                                                                                                                                                   | 8                                                                                      | MDS21     | MOUNT BRACKET                                        | 2                | 13.14 LBS        |                                                                                                                              | K 8000005308                                                 | UPDATE BALLOON CALL-OUTS SHEET 1            | MSM 10/01/14                |
| -                                                                                                                                                                                                                 | 9                                                                                      | GB-04125  | 1/2" X 1-1/4" GALV BOLT K                            |                  | 0.12 LBS         |                                                                                                                              | L 8000025985                                                 | MD-S12, REPLACED MF130 WITH MT547156        | QDL 8/30/2017               |
|                                                                                                                                                                                                                   | 10                                                                                     | GUB-4356  | 1/2" X 3-5/8" X 6" GALV U-BOL                        |                  | 0.88 LBS         |                                                                                                                              |                                                              |                                             | 17                          |
|                                                                                                                                                                                                                   | 11                                                                                     | GUB-53560 | 5/8" X 3-5/8" X 6" GALV U-BC                         |                  | 1.28 LBS         |                                                                                                                              |                                                              |                                             |                             |
|                                                                                                                                                                                                                   | 12                                                                                     | GUB-5456  | 5/8" X 4-5/8" X 6½" GALV U-B                         |                  | 1.42 LBS         | ( 13 )—                                                                                                                      |                                                              |                                             |                             |
| +                                                                                                                                                                                                                 | 13                                                                                     | MT-299    | EHS 3/8" GUY CABLE (200FT R                          |                  | 1.13LBS          |                                                                                                                              | 000                                                          |                                             |                             |
|                                                                                                                                                                                                                   | 14                                                                                     | MT-309    | EYE NUT 3/8" WITH 1/2" THRE                          | -                | 0.26 LBS         |                                                                                                                              |                                                              | (18)                                        |                             |
|                                                                                                                                                                                                                   | 15                                                                                     | MT-320    | 1/2" X 6" LONG JAW-JAW TURNE                         |                  | 1.788 LBS        |                                                                                                                              |                                                              |                                             |                             |
|                                                                                                                                                                                                                   | 16                                                                                     | MT-345    | 3/8 SHACKLE                                          | 12               | 0.33 LBS         |                                                                                                                              |                                                              |                                             |                             |
|                                                                                                                                                                                                                   | 17                                                                                     | MT-326    | 3/8" CABLE CLIP                                      | 28               | 0.08 LBS         |                                                                                                                              |                                                              |                                             |                             |
| -                                                                                                                                                                                                                 | 18                                                                                     | MT-303    | 3/8" OPEN THIMBLE GALV                               |                  | 0.12 LBS         | <b>*</b>                                                                                                                     | <b>y</b>                                                     | 9                                           |                             |
| _                                                                                                                                                                                                                 | 10                                                                                     | 1011 303  | 370 OT LIV ITHIVIDLE OF LEV                          | 17               | 0.12 LD3         |                                                                                                                              |                                                              |                                             |                             |
| C                                                                                                                                                                                                                 |                                                                                        |           |                                                      |                  |                  |                                                                                                                              |                                                              |                                             | o o C                       |
|                                                                                                                                                                                                                   |                                                                                        |           |                                                      | PANELS           |                  |                                                                                                                              |                                                              |                                             |                             |
|                                                                                                                                                                                                                   | PART #                                                                                 | WFIGHT    | GALV PIPE MDS.01 (A) MDS.02 (                        | (B) MDS.03 (C) M | IDS.04 (D) MDS.0 | 05 (F)                                                                                                                       |                                                              |                                             | DETAIL C                    |
|                                                                                                                                                                                                                   | MD-S3                                                                                  |           | MT54775 2 -                                          | -                |                  |                                                                                                                              |                                                              | (5)                                         | DETAIL C                    |
|                                                                                                                                                                                                                   | MD-S4                                                                                  |           | MT54775 - 2                                          | _                |                  |                                                                                                                              |                                                              |                                             |                             |
|                                                                                                                                                                                                                   | MD-S6                                                                                  |           | MT547100                                             | 4                |                  |                                                                                                                              | • • • • • • • • • • • • • • • • • • • •                      |                                             |                             |
|                                                                                                                                                                                                                   | MD-S8                                                                                  |           | MT547126 2 -                                         | 4                |                  | 2                                                                                                                            | • • • • •                                                    | $\frac{1}{C}$                               |                             |
|                                                                                                                                                                                                                   | MD-S10                                                                                 |           | MT547140                                             | 3                | 3 -              |                                                                                                                              |                                                              | C                                           |                             |
|                                                                                                                                                                                                                   | MD-S12                                                                                 |           | MT547156                                             | -                | 2 4              |                                                                                                                              |                                                              |                                             |                             |
|                                                                                                                                                                                                                   |                                                                                        |           |                                                      |                  |                  |                                                                                                                              |                                                              |                                             |                             |
|                                                                                                                                                                                                                   |                                                                                        |           | <u>/ L \</u>                                         |                  | _                |                                                                                                                              |                                                              |                                             |                             |
|                                                                                                                                                                                                                   |                                                                                        |           | SEE SHEETS 3 - 6                                     |                  | 9                |                                                                                                                              |                                                              |                                             | $\sim$                      |
|                                                                                                                                                                                                                   |                                                                                        |           |                                                      |                  | 7                |                                                                                                                              |                                                              |                                             |                             |
| В                                                                                                                                                                                                                 |                                                                                        |           |                                                      |                  |                  |                                                                                                                              |                                                              |                                             |                             |
|                                                                                                                                                                                                                   |                                                                                        |           |                                                      |                  |                  |                                                                                                                              |                                                              |                                             |                             |
|                                                                                                                                                                                                                   | $\begin{array}{c c} & & & \\ \hline & & \\ \hline & & \\ \hline \end{array}$           |           |                                                      |                  |                  |                                                                                                                              |                                                              |                                             | <b>—</b>                    |
|                                                                                                                                                                                                                   |                                                                                        |           |                                                      |                  |                  |                                                                                                                              |                                                              |                                             |                             |
|                                                                                                                                                                                                                   |                                                                                        |           |                                                      |                  |                  |                                                                                                                              |                                                              |                                             |                             |
|                                                                                                                                                                                                                   |                                                                                        |           |                                                      |                  |                  |                                                                                                                              |                                                              |                                             |                             |
|                                                                                                                                                                                                                   | MD-S8                                                                                  |           |                                                      |                  |                  |                                                                                                                              |                                                              |                                             |                             |
|                                                                                                                                                                                                                   |                                                                                        |           |                                                      |                  |                  |                                                                                                                              |                                                              |                                             |                             |
|                                                                                                                                                                                                                   | $\begin{array}{c c} & & & & \\ \hline & & & & \\ \hline & & & & \\ \hline \end{array}$ |           |                                                      |                  |                  |                                                                                                                              |                                                              |                                             |                             |
|                                                                                                                                                                                                                   |                                                                                        |           |                                                      |                  |                  |                                                                                                                              |                                                              |                                             |                             |
|                                                                                                                                                                                                                   | SEE SHEET 2—  (17)                                                                     |           |                                                      |                  |                  |                                                                                                                              |                                                              |                                             | SHEET 2—                    |
|                                                                                                                                                                                                                   |                                                                                        |           |                                                      |                  |                  |                                                                                                                              |                                                              |                                             |                             |
|                                                                                                                                                                                                                   |                                                                                        |           |                                                      |                  |                  |                                                                                                                              |                                                              |                                             |                             |
| Α                                                                                                                                                                                                                 |                                                                                        |           | DETA                                                 | VIT R            | 10 )             | These drawings and specifications are the position of CommScope Inc. and may be used on purpose authorized in writing by Com | proprietary property Ity for the specific AW SHEET:  AW 1 of | 6 MD-S SERIES                               | A                           |
|                                                                                                                                                                                                                   |                                                                                        |           |                                                      |                  |                  | purpose authorized in writing by Corr                                                                                        | CHECKED DI: SCALE.                                           | DESCRIPTION:                                |                             |
| NOTES:  1. 3 BOLTS AT EACH PANEL CONNECTION  ALL DIMENSIONS ARE IN INCHES U.O.S. TOLERANCES UNLESS OTHERWISE SPECIFIED:  2. 4 H. 12 ANGLES ±2° 4. 12 ANGLES ±2° 4. 13/06 A36, A500  DRAWING TYPE ASSEMBLY DRAWING |                                                                                        |           |                                                      |                  |                  |                                                                                                                              |                                                              |                                             |                             |
|                                                                                                                                                                                                                   |                                                                                        |           |                                                      |                  |                  |                                                                                                                              |                                                              |                                             |                             |
|                                                                                                                                                                                                                   |                                                                                        |           | JM 45 FT. LBS OF TO                                  |                  |                  | $\begin{array}{c ccccccccccccccccccccccccccccccccccc$                                                                        | S ±1/32  REVISION: FINISH:                                   |                                             |                             |
|                                                                                                                                                                                                                   |                                                                                        | Z NALICT  | $\begin{array}{cccccccccccccccccccccccccccccccccccc$ |                  | IONIC            | REMOVE BURRS AND BREAK ED                                                                                                    | IGES .005                                                    |                                             |                             |
|                                                                                                                                                                                                                   |                                                                                        | ). MUST   | HAVE ALL 7 GUY CAI                                   | SLE LUCAT        | 10112.           | DO NOT SCALE THIS                                                                                                            |                                                              | E Hickory, NC 28602                         | U.S.A.                      |
|                                                                                                                                                                                                                   |                                                                                        | 8         | 7                                                    | 6                | 5                | 4                                                                                                                            | 3                                                            | 2                                           | 1                           |
|                                                                                                                                                                                                                   |                                                                                        |           |                                                      |                  |                  |                                                                                                                              |                                                              |                                             |                             |