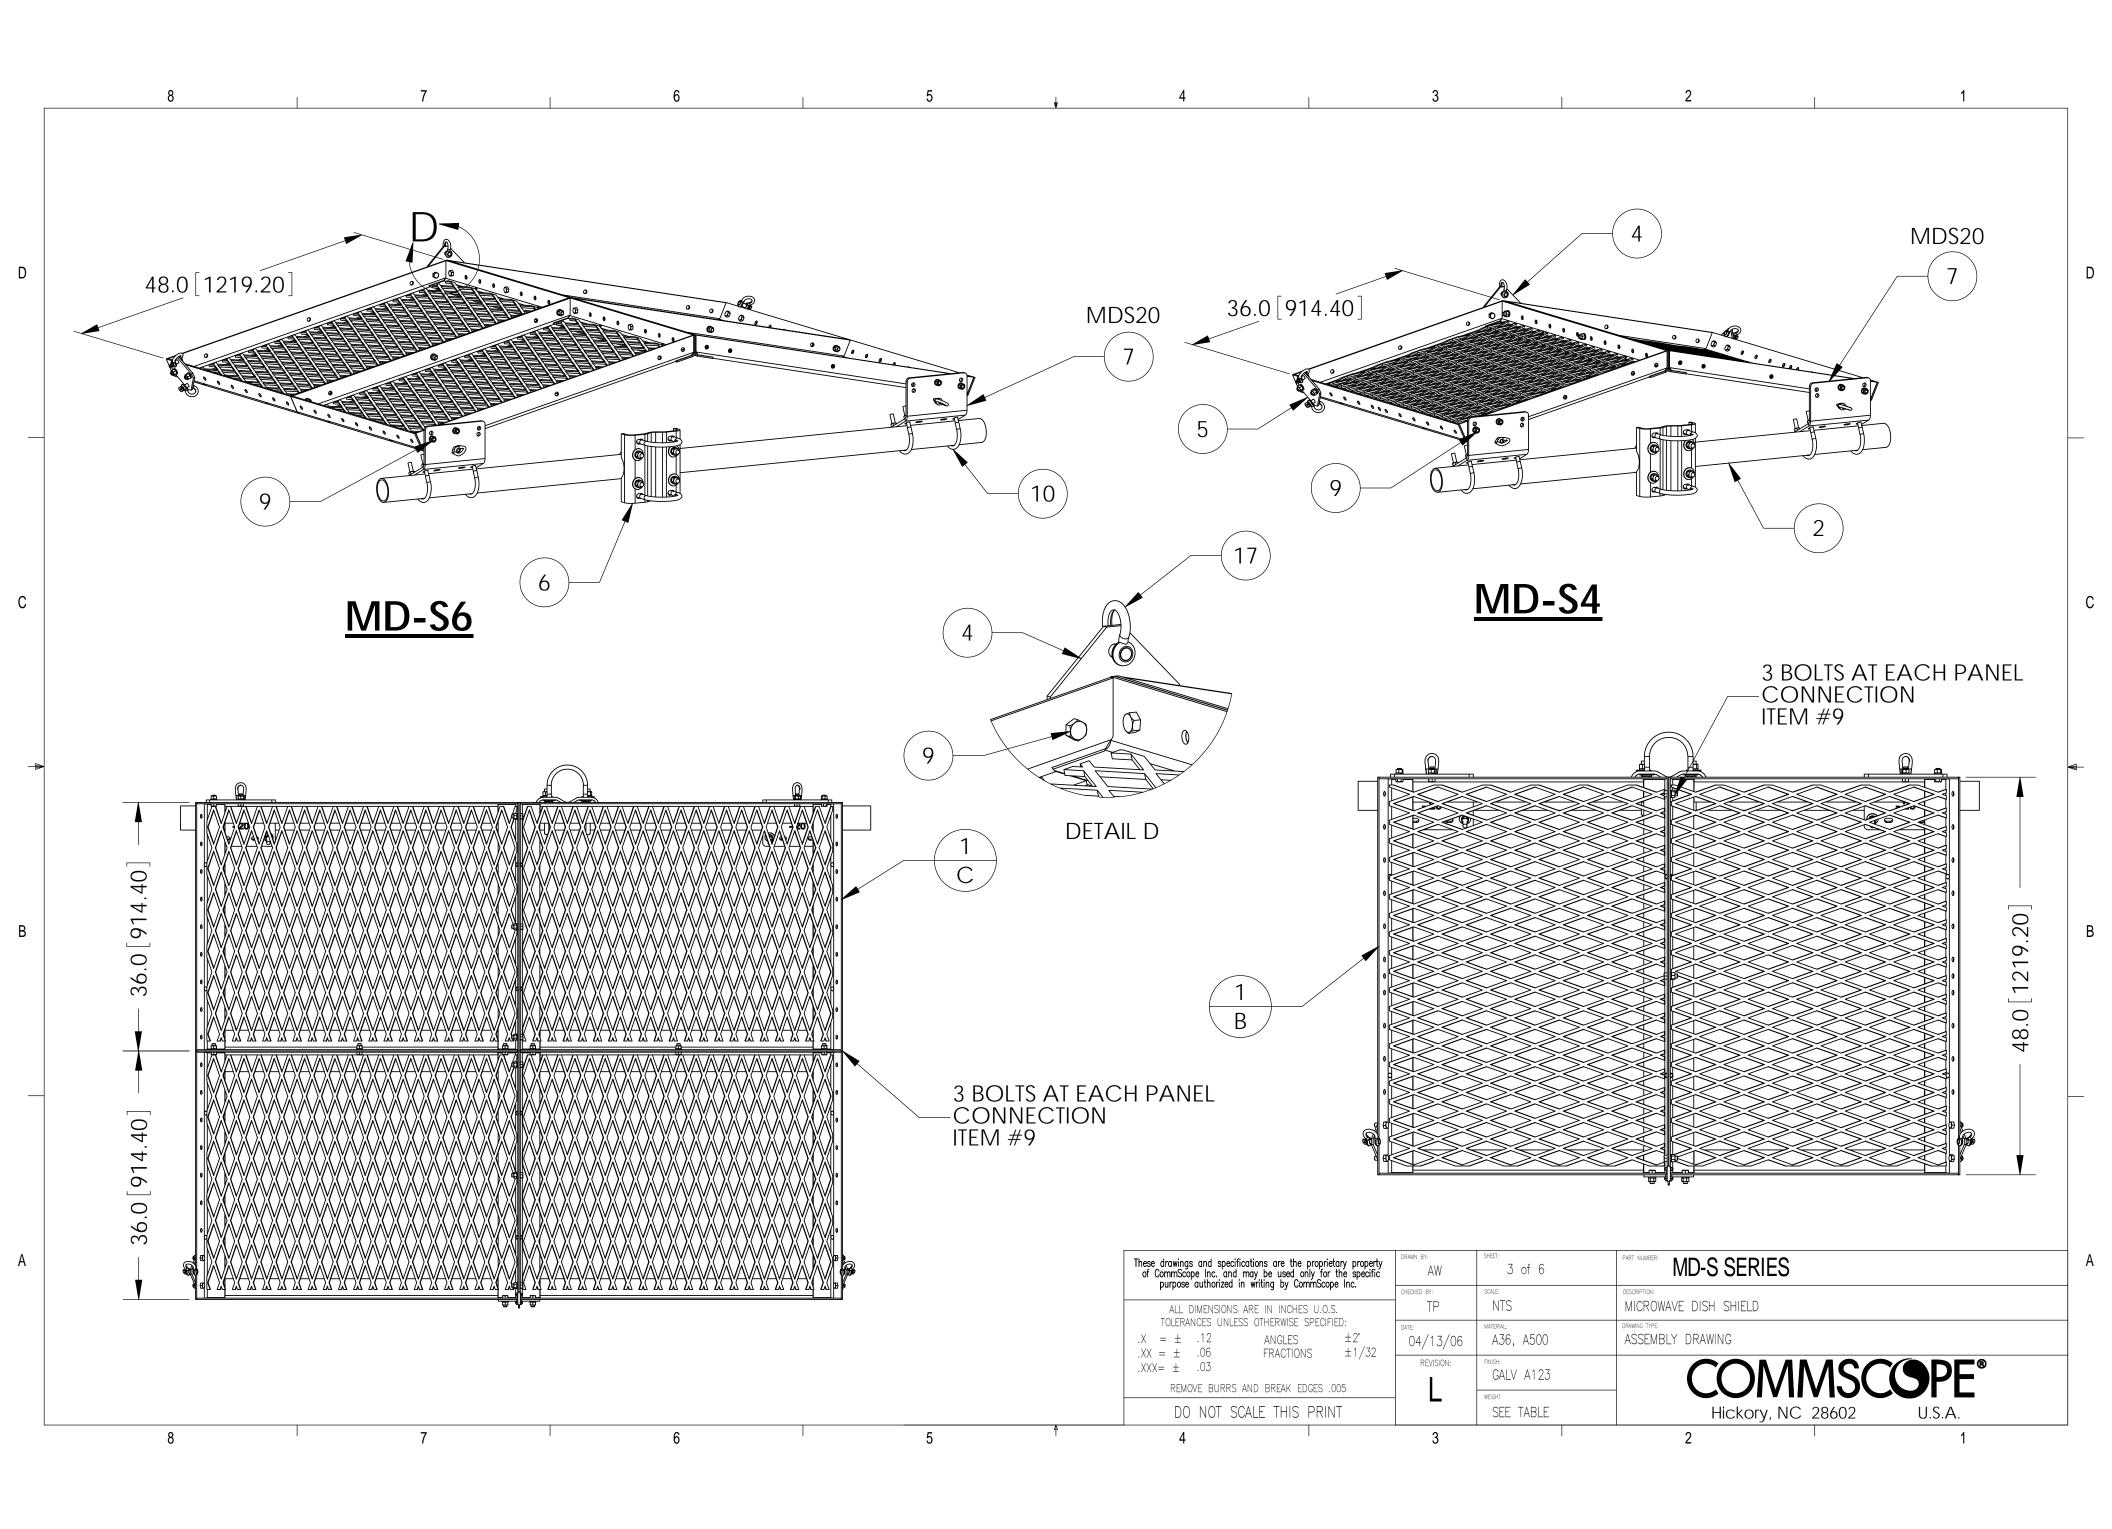

|                                                                                                                                                                                                                   |                                                                                        | 8         | . 7                                                  | 6                | 5                | . <b>A</b>                                                                                                                   | <b>,</b> 2                                                   | 2                                           | 1                           |
|-------------------------------------------------------------------------------------------------------------------------------------------------------------------------------------------------------------------|----------------------------------------------------------------------------------------|-----------|------------------------------------------------------|------------------|------------------|------------------------------------------------------------------------------------------------------------------------------|--------------------------------------------------------------|---------------------------------------------|-----------------------------|
| Г                                                                                                                                                                                                                 | ITEM                                                                                   | PART NO.  | DESCRIPTION                                          | QTY.             | WEIGHT           | <b>+ -</b>                                                                                                                   | <u> </u>                                                     | REVISIONS                                   | '                           |
|                                                                                                                                                                                                                   | 1                                                                                      | MDS.XX    | PANELS (SEE TABLE)                                   | 211.             |                  |                                                                                                                              | REV. ECN                                                     | DESCRIPTION                                 | BY DATE                     |
|                                                                                                                                                                                                                   | 2                                                                                      | MXXX      | GALV. PIPE (SEE TABLE)                               | 1                | _                |                                                                                                                              | A                                                            | INITIAL RELEASE  UPDATE ITEM #15            | AW 04/13/06<br>MSM 06/11/08 |
|                                                                                                                                                                                                                   | 3                                                                                      | MDSHK     | HARDWARE KIT (ITEMS 4-18                             | 3) 1             | _                |                                                                                                                              | С                                                            | ADD MD-S3, ADD SHEET 4                      | MSM 08/21/09                |
|                                                                                                                                                                                                                   | 4                                                                                      | MDS15     | CENTER PLATE                                         | 1                | 1.59 LBS         |                                                                                                                              | D                                                            | REVISED MOUNTING BRACKETS                   | DRR 8/27/2010               |
|                                                                                                                                                                                                                   | 5                                                                                      | MDS.17    | SHACKLE PLATE                                        | 2                | 1.32 LBS         |                                                                                                                              | E                                                            | ADD NOTES AND PANEL DIMENSIONS              | MSM 03/07/12                |
| n                                                                                                                                                                                                                 | 6                                                                                      | MT216.13  | CENTER BRACKET                                       | 1                | 11.80 LBS        |                                                                                                                              | H                                                            | REVISED HARDWARE KIT ADDED DETAIL A SHEET 2 | DRR 03/07/13 DRR 04/02/13 D |
|                                                                                                                                                                                                                   | 7                                                                                      | MDS20     | MOUNT BRACKET                                        | 2                | 13.14 LBS        |                                                                                                                              | J                                                            | NEW THIMBLE AND TURNBUCKLE                  | MSM 03/24/14                |
|                                                                                                                                                                                                                   | 8                                                                                      | MDS21     | MOUNT BRACKET                                        | 2                | 13.14 LBS        |                                                                                                                              | K 8000005308                                                 | UPDATE BALLOON CALL-OUTS SHEET 1            | MSM 10/01/14                |
| -                                                                                                                                                                                                                 | 9                                                                                      | GB-04125  | 1/2" X 1-1/4" GALV BOLT K                            |                  | 0.12 LBS         |                                                                                                                              | L 8000025985                                                 | MD-S12, REPLACED MF130 WITH MT547156        | QDL 8/30/2017               |
|                                                                                                                                                                                                                   | 10                                                                                     | GUB-4356  | 1/2" X 3-5/8" X 6" GALV U-BOL                        |                  | 0.88 LBS         |                                                                                                                              |                                                              |                                             | 17                          |
|                                                                                                                                                                                                                   | 11                                                                                     | GUB-53560 | 5/8" X 3-5/8" X 6" GALV U-BC                         |                  | 1.28 LBS         |                                                                                                                              |                                                              |                                             |                             |
|                                                                                                                                                                                                                   | 12                                                                                     | GUB-5456  | 5/8" X 4-5/8" X 6½" GALV U-B                         |                  | 1.42 LBS         | ( 13 )—                                                                                                                      |                                                              |                                             |                             |
| +                                                                                                                                                                                                                 | 13                                                                                     | MT-299    | EHS 3/8" GUY CABLE (200FT R                          |                  | 1.13LBS          |                                                                                                                              | 000                                                          |                                             |                             |
|                                                                                                                                                                                                                   | 14                                                                                     | MT-309    | EYE NUT 3/8" WITH 1/2" THRE                          | -                | 0.26 LBS         |                                                                                                                              |                                                              | (18)                                        |                             |
|                                                                                                                                                                                                                   | 15                                                                                     | MT-320    | 1/2" X 6" LONG JAW-JAW TURNE                         |                  | 1.788 LBS        |                                                                                                                              |                                                              |                                             |                             |
|                                                                                                                                                                                                                   | 16                                                                                     | MT-345    | 3/8 SHACKLE                                          | 12               | 0.33 LBS         |                                                                                                                              |                                                              |                                             |                             |
|                                                                                                                                                                                                                   | 17                                                                                     | MT-326    | 3/8" CABLE CLIP                                      | 28               | 0.08 LBS         |                                                                                                                              |                                                              |                                             |                             |
| -                                                                                                                                                                                                                 | 18                                                                                     | MT-303    | 3/8" OPEN THIMBLE GALV                               |                  | 0.12 LBS         | <b>*</b>                                                                                                                     | <b>y</b>                                                     | 9                                           |                             |
| _                                                                                                                                                                                                                 | 10                                                                                     | 1011 303  | 370 OT LIV ITHIVIDLE OF LEV                          | 17               | 0.12 LD3         |                                                                                                                              |                                                              |                                             |                             |
| C                                                                                                                                                                                                                 |                                                                                        |           |                                                      |                  |                  |                                                                                                                              |                                                              |                                             | o o C                       |
|                                                                                                                                                                                                                   |                                                                                        |           |                                                      | PANELS           |                  |                                                                                                                              |                                                              |                                             |                             |
|                                                                                                                                                                                                                   | PART #                                                                                 | WFIGHT    | GALV PIPE MDS.01 (A) MDS.02 (                        | (B) MDS.03 (C) M | IDS.04 (D) MDS.0 | 05 (F)                                                                                                                       |                                                              |                                             | DETAIL C                    |
|                                                                                                                                                                                                                   | MD-S3                                                                                  |           | MT54775 2 -                                          | -                |                  |                                                                                                                              |                                                              | (5)                                         | DETAIL C                    |
|                                                                                                                                                                                                                   | MD-S4                                                                                  |           | MT54775 - 2                                          | _                |                  |                                                                                                                              |                                                              |                                             |                             |
|                                                                                                                                                                                                                   | MD-S6                                                                                  |           | MT547100                                             | 4                |                  |                                                                                                                              | • • • • • • • • • • • • • • • • • • • •                      |                                             |                             |
|                                                                                                                                                                                                                   | MD-S8                                                                                  |           | MT547126 2 -                                         | 4                |                  | 2                                                                                                                            | • • • • •                                                    | $\frac{1}{C}$                               |                             |
|                                                                                                                                                                                                                   | MD-S10                                                                                 |           | MT547140                                             | 3                | 3 -              |                                                                                                                              |                                                              | C                                           |                             |
|                                                                                                                                                                                                                   | MD-S12                                                                                 |           | MT547156                                             | -                | 2 4              |                                                                                                                              |                                                              |                                             |                             |
|                                                                                                                                                                                                                   |                                                                                        |           |                                                      |                  |                  |                                                                                                                              |                                                              |                                             |                             |
|                                                                                                                                                                                                                   |                                                                                        |           | <u>/ L \</u>                                         |                  | _                |                                                                                                                              |                                                              |                                             |                             |
|                                                                                                                                                                                                                   |                                                                                        |           | SEE SHEETS 3 - 6                                     |                  | 9                |                                                                                                                              |                                                              |                                             | $\sim$                      |
|                                                                                                                                                                                                                   |                                                                                        |           |                                                      |                  | 7                |                                                                                                                              |                                                              |                                             |                             |
| В                                                                                                                                                                                                                 |                                                                                        |           |                                                      |                  |                  |                                                                                                                              |                                                              |                                             |                             |
|                                                                                                                                                                                                                   |                                                                                        |           |                                                      |                  |                  |                                                                                                                              |                                                              |                                             |                             |
|                                                                                                                                                                                                                   | $\begin{array}{c c} & & & \\ \hline & & \\ \hline & & \\ \hline \end{array}$           |           |                                                      |                  |                  |                                                                                                                              |                                                              |                                             | <b>—</b>                    |
|                                                                                                                                                                                                                   |                                                                                        |           |                                                      |                  |                  |                                                                                                                              |                                                              |                                             |                             |
|                                                                                                                                                                                                                   |                                                                                        |           |                                                      |                  |                  |                                                                                                                              |                                                              |                                             |                             |
|                                                                                                                                                                                                                   |                                                                                        |           |                                                      |                  |                  |                                                                                                                              |                                                              |                                             |                             |
|                                                                                                                                                                                                                   | MD-S8                                                                                  |           |                                                      |                  |                  |                                                                                                                              |                                                              |                                             |                             |
|                                                                                                                                                                                                                   |                                                                                        |           |                                                      |                  |                  |                                                                                                                              |                                                              |                                             |                             |
|                                                                                                                                                                                                                   | $\begin{array}{c c} & & & & \\ \hline & & & & \\ \hline & & & & \\ \hline \end{array}$ |           |                                                      |                  |                  |                                                                                                                              |                                                              |                                             |                             |
|                                                                                                                                                                                                                   |                                                                                        |           |                                                      |                  |                  |                                                                                                                              |                                                              |                                             |                             |
|                                                                                                                                                                                                                   | SEE SHEET 2—  (17)                                                                     |           |                                                      |                  |                  |                                                                                                                              |                                                              |                                             | SHEET 2—                    |
|                                                                                                                                                                                                                   |                                                                                        |           |                                                      |                  |                  |                                                                                                                              |                                                              |                                             |                             |
|                                                                                                                                                                                                                   |                                                                                        |           |                                                      |                  |                  |                                                                                                                              |                                                              |                                             |                             |
| Α                                                                                                                                                                                                                 |                                                                                        |           | DETA                                                 | VIT R            | 10 )             | These drawings and specifications are the position of CommScope Inc. and may be used on purpose authorized in writing by Com | proprietary property Ity for the specific AW SHEET:  AW 1 of | 6 MD-S SERIES                               | A                           |
|                                                                                                                                                                                                                   |                                                                                        |           |                                                      |                  |                  | purpose authorized in writing by Corr                                                                                        | CHECKED DI: SCALE.                                           | DESCRIPTION:                                |                             |
| NOTES:  1. 3 BOLTS AT EACH PANEL CONNECTION  ALL DIMENSIONS ARE IN INCHES U.O.S. TOLERANCES UNLESS OTHERWISE SPECIFIED:  2. 4 H. 12 ANGLES ±2° 4. 12 ANGLES ±2° 4. 13/06 A36, A500  DRAWING TYPE ASSEMBLY DRAWING |                                                                                        |           |                                                      |                  |                  |                                                                                                                              |                                                              |                                             |                             |
|                                                                                                                                                                                                                   |                                                                                        |           |                                                      |                  |                  |                                                                                                                              |                                                              |                                             |                             |
|                                                                                                                                                                                                                   |                                                                                        |           | JM 45 FT. LBS OF TO                                  |                  |                  | $\begin{array}{c ccccccccccccccccccccccccccccccccccc$                                                                        | S ±1/32  REVISION: FINISH:                                   |                                             |                             |
|                                                                                                                                                                                                                   |                                                                                        | Z NALICT  | $\begin{array}{cccccccccccccccccccccccccccccccccccc$ |                  | IONIC            | REMOVE BURRS AND BREAK ED                                                                                                    | IGES .005                                                    |                                             |                             |
|                                                                                                                                                                                                                   |                                                                                        | ). MUST   | HAVE ALL 7 GUY CAI                                   | SLE LUCAT        | 10112.           | DO NOT SCALE THIS                                                                                                            |                                                              | E Hickory, NC 28602                         | U.S.A.                      |
|                                                                                                                                                                                                                   |                                                                                        | 8         | 7                                                    | 6                | 5                | 4                                                                                                                            | 3                                                            | 2                                           | 1                           |
|                                                                                                                                                                                                                   |                                                                                        |           |                                                      |                  |                  |                                                                                                                              |                                                              |                                             |                             |