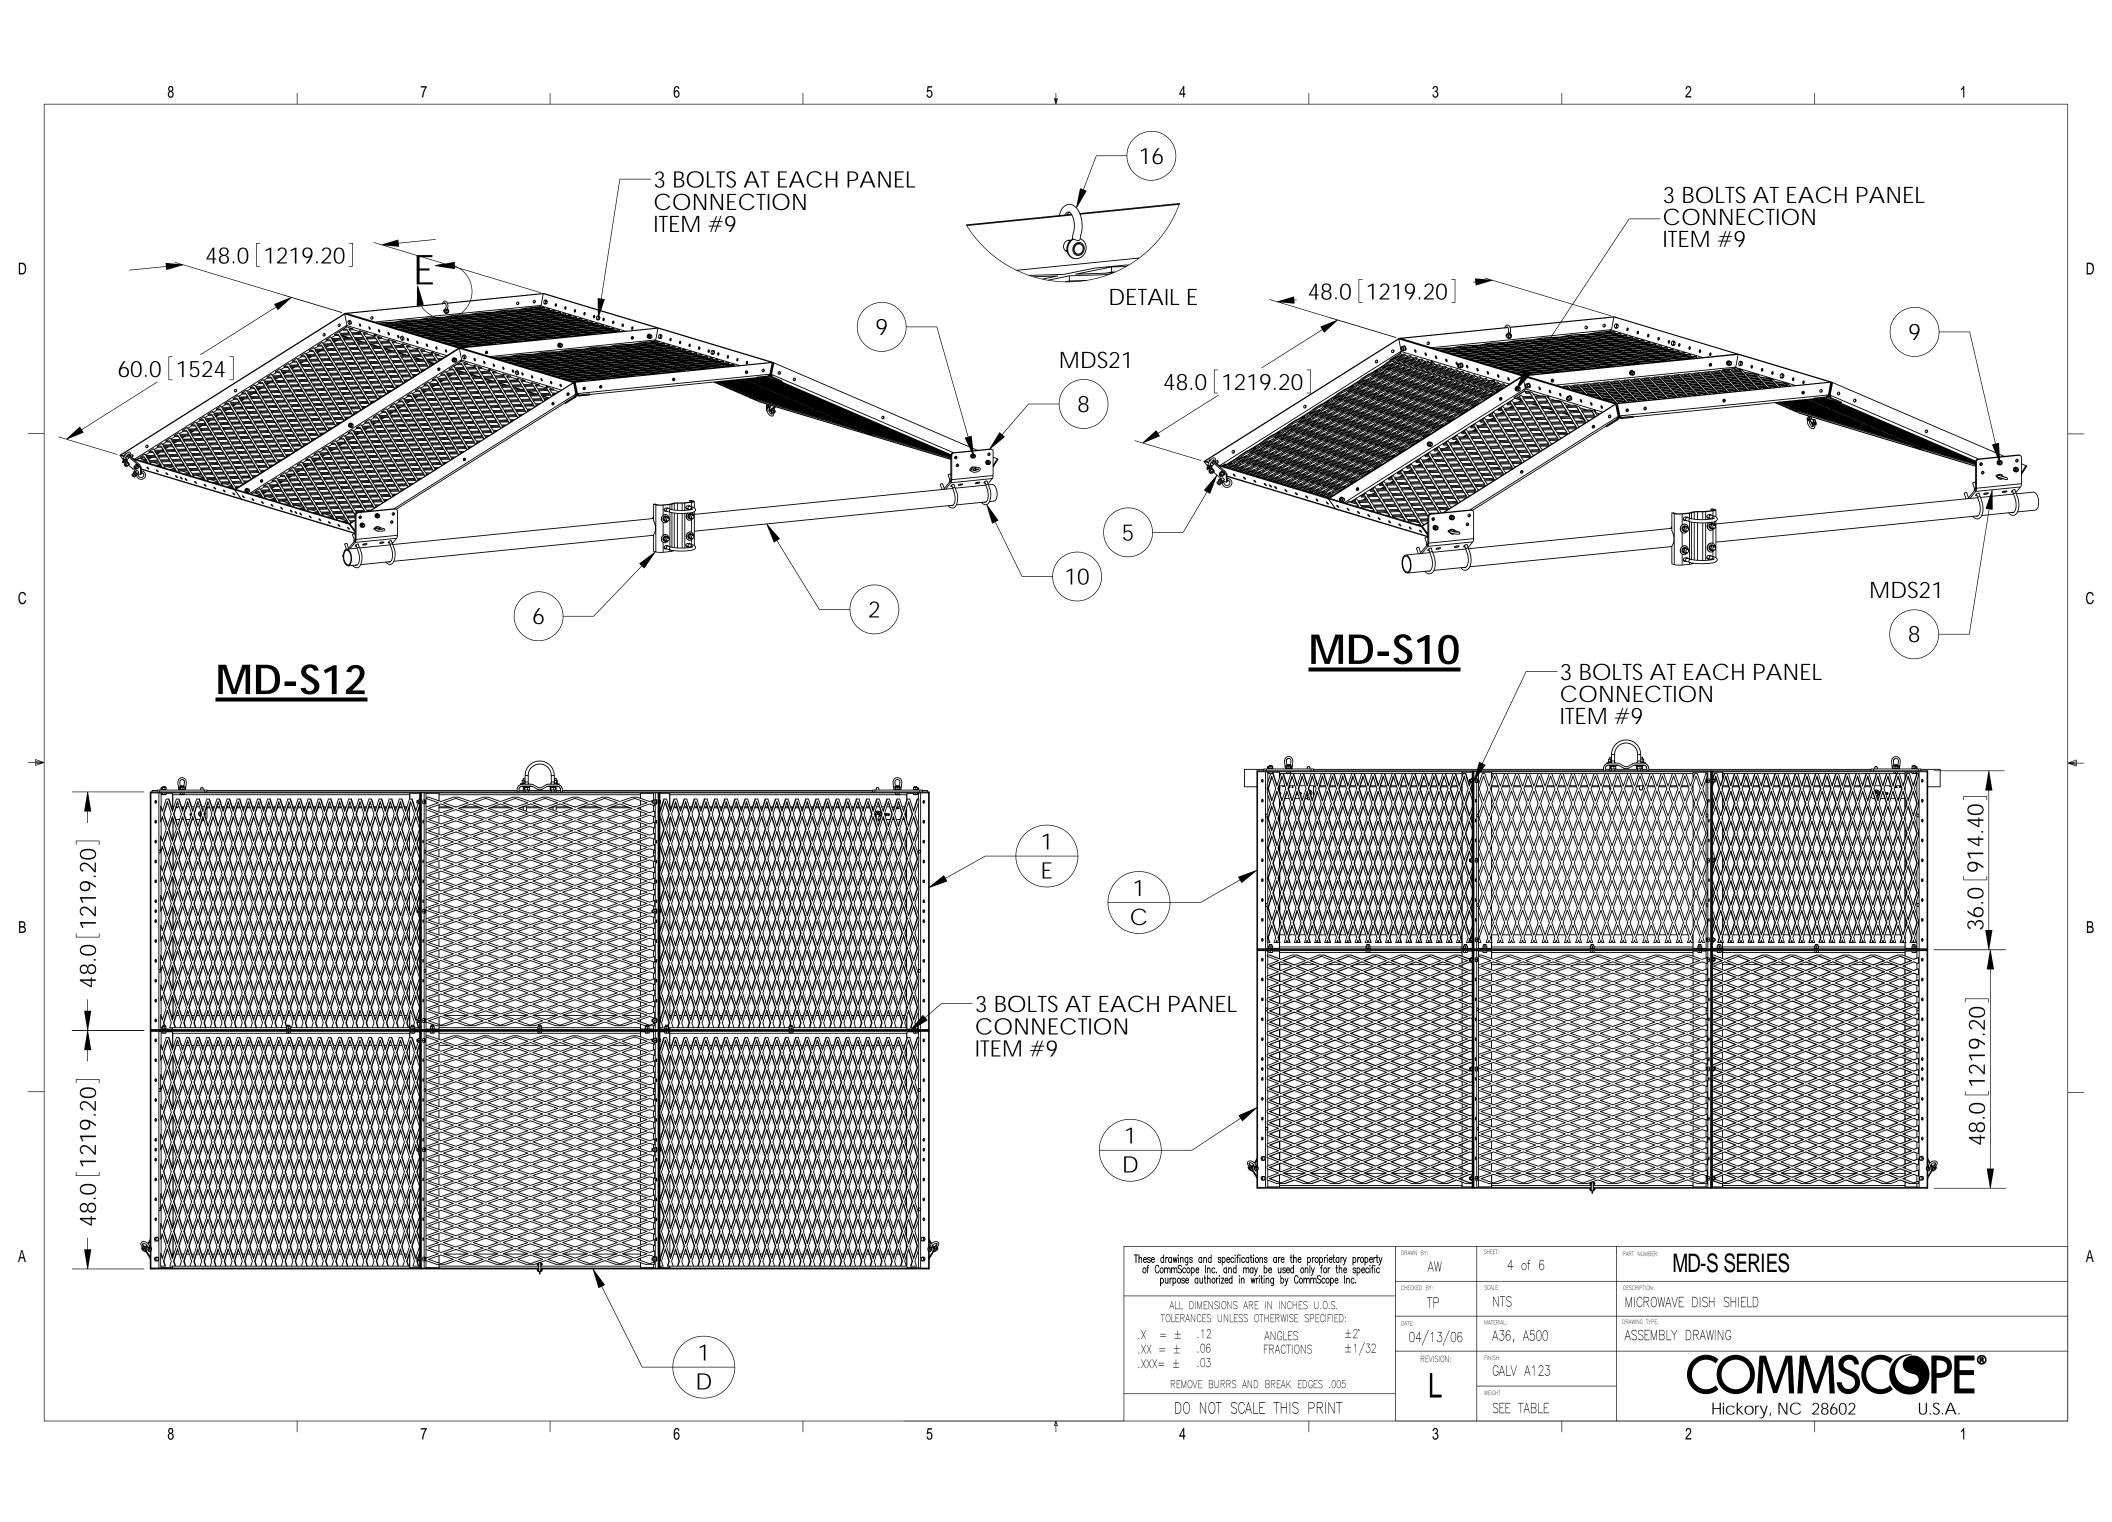

|                                                                                                                                                                                                                   |                                                                                        | 8         | . 7                                                  | 6                | 5                | . <b>A</b>                                                                                                                   | <b>,</b> 2                                                   | 2                                           | 1                           |
|-------------------------------------------------------------------------------------------------------------------------------------------------------------------------------------------------------------------|----------------------------------------------------------------------------------------|-----------|------------------------------------------------------|------------------|------------------|------------------------------------------------------------------------------------------------------------------------------|--------------------------------------------------------------|---------------------------------------------|-----------------------------|
| Г                                                                                                                                                                                                                 | ITEM                                                                                   | PART NO.  | DESCRIPTION                                          | QTY.             | WEIGHT           | <b>+ -</b>                                                                                                                   | <u> </u>                                                     | REVISIONS                                   | '                           |
|                                                                                                                                                                                                                   | 1                                                                                      | MDS.XX    | PANELS (SEE TABLE)                                   | 211.             |                  |                                                                                                                              | REV. ECN                                                     | DESCRIPTION                                 | BY DATE                     |
|                                                                                                                                                                                                                   | 2                                                                                      | MXXX      | GALV. PIPE (SEE TABLE)                               | 1                | _                |                                                                                                                              | A                                                            | INITIAL RELEASE  UPDATE ITEM #15            | AW 04/13/06<br>MSM 06/11/08 |
|                                                                                                                                                                                                                   | 3                                                                                      | MDSHK     | HARDWARE KIT (ITEMS 4-18                             | 3) 1             | _                |                                                                                                                              | С                                                            | ADD MD-S3, ADD SHEET 4                      | MSM 08/21/09                |
|                                                                                                                                                                                                                   | 4                                                                                      | MDS15     | CENTER PLATE                                         | 1                | 1.59 LBS         |                                                                                                                              | D                                                            | REVISED MOUNTING BRACKETS                   | DRR 8/27/2010               |
|                                                                                                                                                                                                                   | 5                                                                                      | MDS.17    | SHACKLE PLATE                                        | 2                | 1.32 LBS         |                                                                                                                              | E                                                            | ADD NOTES AND PANEL DIMENSIONS              | MSM 03/07/12                |
| n                                                                                                                                                                                                                 | 6                                                                                      | MT216.13  | CENTER BRACKET                                       | 1                | 11.80 LBS        |                                                                                                                              | H                                                            | REVISED HARDWARE KIT ADDED DETAIL A SHEET 2 | DRR 03/07/13 DRR 04/02/13 D |
|                                                                                                                                                                                                                   | 7                                                                                      | MDS20     | MOUNT BRACKET                                        | 2                | 13.14 LBS        |                                                                                                                              | J                                                            | NEW THIMBLE AND TURNBUCKLE                  | MSM 03/24/14                |
|                                                                                                                                                                                                                   | 8                                                                                      | MDS21     | MOUNT BRACKET                                        | 2                | 13.14 LBS        |                                                                                                                              | K 8000005308                                                 | UPDATE BALLOON CALL-OUTS SHEET 1            | MSM 10/01/14                |
| -                                                                                                                                                                                                                 | 9                                                                                      | GB-04125  | 1/2" X 1-1/4" GALV BOLT K                            |                  | 0.12 LBS         |                                                                                                                              | L 8000025985                                                 | MD-S12, REPLACED MF130 WITH MT547156        | QDL 8/30/2017               |
|                                                                                                                                                                                                                   | 10                                                                                     | GUB-4356  | 1/2" X 3-5/8" X 6" GALV U-BOL                        |                  | 0.88 LBS         |                                                                                                                              |                                                              |                                             | 17                          |
|                                                                                                                                                                                                                   | 11                                                                                     | GUB-53560 | 5/8" X 3-5/8" X 6" GALV U-BC                         |                  | 1.28 LBS         |                                                                                                                              |                                                              |                                             |                             |
|                                                                                                                                                                                                                   | 12                                                                                     | GUB-5456  | 5/8" X 4-5/8" X 6½" GALV U-B                         |                  | 1.42 LBS         | ( 13 )—                                                                                                                      |                                                              |                                             |                             |
| +                                                                                                                                                                                                                 | 13                                                                                     | MT-299    | EHS 3/8" GUY CABLE (200FT R                          |                  | 1.13LBS          |                                                                                                                              | 000                                                          |                                             |                             |
|                                                                                                                                                                                                                   | 14                                                                                     | MT-309    | EYE NUT 3/8" WITH 1/2" THRE                          | -                | 0.26 LBS         |                                                                                                                              |                                                              | (18)                                        |                             |
|                                                                                                                                                                                                                   | 15                                                                                     | MT-320    | 1/2" X 6" LONG JAW-JAW TURNE                         |                  | 1.788 LBS        |                                                                                                                              |                                                              |                                             |                             |
|                                                                                                                                                                                                                   | 16                                                                                     | MT-345    | 3/8 SHACKLE                                          | 12               | 0.33 LBS         |                                                                                                                              |                                                              |                                             |                             |
|                                                                                                                                                                                                                   | 17                                                                                     | MT-326    | 3/8" CABLE CLIP                                      | 28               | 0.08 LBS         |                                                                                                                              |                                                              |                                             |                             |
| -                                                                                                                                                                                                                 | 18                                                                                     | MT-303    | 3/8" OPEN THIMBLE GALV                               |                  | 0.12 LBS         | <b>*</b>                                                                                                                     | <b>y</b>                                                     | 9                                           |                             |
| _                                                                                                                                                                                                                 | 10                                                                                     | 1011 303  | 370 OT LIV ITHIVIDLE OF LEV                          | 17               | 0.12 LD3         |                                                                                                                              |                                                              |                                             |                             |
| C                                                                                                                                                                                                                 |                                                                                        |           |                                                      |                  |                  |                                                                                                                              |                                                              |                                             | o o C                       |
|                                                                                                                                                                                                                   |                                                                                        |           |                                                      | PANELS           |                  |                                                                                                                              |                                                              |                                             |                             |
|                                                                                                                                                                                                                   | PART #                                                                                 | WFIGHT    | GALV PIPE MDS.01 (A) MDS.02 (                        | (B) MDS.03 (C) M | IDS.04 (D) MDS.0 | 05 (F)                                                                                                                       |                                                              |                                             | DETAIL C                    |
|                                                                                                                                                                                                                   | MD-S3                                                                                  |           | MT54775 2 -                                          | -                |                  |                                                                                                                              |                                                              | (5)                                         | DETAIL C                    |
|                                                                                                                                                                                                                   | MD-S4                                                                                  |           | MT54775 - 2                                          | _                |                  |                                                                                                                              |                                                              |                                             |                             |
|                                                                                                                                                                                                                   | MD-S6                                                                                  |           | MT547100                                             | 4                |                  |                                                                                                                              | • • • • • • • • • • • • • • • • • • • •                      |                                             |                             |
|                                                                                                                                                                                                                   | MD-S8                                                                                  |           | MT547126 2 -                                         | 4                |                  | 2                                                                                                                            | • • • • •                                                    | $\frac{1}{C}$                               |                             |
|                                                                                                                                                                                                                   | MD-S10                                                                                 |           | MT547140                                             | 3                | 3 -              |                                                                                                                              |                                                              | C                                           |                             |
|                                                                                                                                                                                                                   | MD-S12                                                                                 |           | MT547156                                             | -                | 2 4              |                                                                                                                              |                                                              |                                             |                             |
|                                                                                                                                                                                                                   |                                                                                        |           |                                                      |                  |                  |                                                                                                                              |                                                              |                                             |                             |
|                                                                                                                                                                                                                   |                                                                                        |           | <u>/ L \</u>                                         |                  | _                |                                                                                                                              |                                                              |                                             |                             |
|                                                                                                                                                                                                                   |                                                                                        |           | SEE SHEETS 3 - 6                                     |                  | 9                |                                                                                                                              |                                                              |                                             | $\sim$                      |
|                                                                                                                                                                                                                   |                                                                                        |           |                                                      |                  | 7                |                                                                                                                              |                                                              |                                             |                             |
| В                                                                                                                                                                                                                 |                                                                                        |           |                                                      |                  |                  |                                                                                                                              |                                                              |                                             |                             |
|                                                                                                                                                                                                                   |                                                                                        |           |                                                      |                  |                  |                                                                                                                              |                                                              |                                             |                             |
|                                                                                                                                                                                                                   | $\begin{array}{c c} & & & \\ \hline & & \\ \hline & & \\ \hline \end{array}$           |           |                                                      |                  |                  |                                                                                                                              |                                                              |                                             | <b>—</b>                    |
|                                                                                                                                                                                                                   |                                                                                        |           |                                                      |                  |                  |                                                                                                                              |                                                              |                                             |                             |
|                                                                                                                                                                                                                   |                                                                                        |           |                                                      |                  |                  |                                                                                                                              |                                                              |                                             |                             |
|                                                                                                                                                                                                                   |                                                                                        |           |                                                      |                  |                  |                                                                                                                              |                                                              |                                             |                             |
|                                                                                                                                                                                                                   | MD-S8                                                                                  |           |                                                      |                  |                  |                                                                                                                              |                                                              |                                             |                             |
|                                                                                                                                                                                                                   |                                                                                        |           |                                                      |                  |                  |                                                                                                                              |                                                              |                                             |                             |
|                                                                                                                                                                                                                   | $\begin{array}{c c} & & & & \\ \hline & & & & \\ \hline & & & & \\ \hline \end{array}$ |           |                                                      |                  |                  |                                                                                                                              |                                                              |                                             |                             |
|                                                                                                                                                                                                                   |                                                                                        |           |                                                      |                  |                  |                                                                                                                              |                                                              |                                             |                             |
|                                                                                                                                                                                                                   | SEE SHEET 2—  (17)                                                                     |           |                                                      |                  |                  |                                                                                                                              |                                                              |                                             | SHEET 2—                    |
|                                                                                                                                                                                                                   |                                                                                        |           |                                                      |                  |                  |                                                                                                                              |                                                              |                                             |                             |
|                                                                                                                                                                                                                   |                                                                                        |           |                                                      |                  |                  |                                                                                                                              |                                                              |                                             |                             |
| Α                                                                                                                                                                                                                 |                                                                                        |           | DETA                                                 | VIT R            | 10 )             | These drawings and specifications are the position of CommScope Inc. and may be used on purpose authorized in writing by Com | proprietary property Ity for the specific AW SHEET:  AW 1 of | 6 MD-S SERIES                               | A                           |
|                                                                                                                                                                                                                   |                                                                                        |           |                                                      |                  |                  | purpose authorized in writing by Corr                                                                                        | CHECKED DI: SCALE.                                           | DESCRIPTION:                                |                             |
| NOTES:  1. 3 BOLTS AT EACH PANEL CONNECTION  ALL DIMENSIONS ARE IN INCHES U.O.S. TOLERANCES UNLESS OTHERWISE SPECIFIED:  2. 4 H. 12 ANGLES ±2° 4. 12 ANGLES ±2° 4. 13/06 A36, A500  DRAWING TYPE ASSEMBLY DRAWING |                                                                                        |           |                                                      |                  |                  |                                                                                                                              |                                                              |                                             |                             |
|                                                                                                                                                                                                                   |                                                                                        |           |                                                      |                  |                  |                                                                                                                              |                                                              |                                             |                             |
|                                                                                                                                                                                                                   |                                                                                        |           | JM 45 FT. LBS OF TO                                  |                  |                  | $\begin{array}{c ccccccccccccccccccccccccccccccccccc$                                                                        | S ±1/32  REVISION: FINISH:                                   |                                             |                             |
|                                                                                                                                                                                                                   |                                                                                        | Z NALICT  | $\begin{array}{cccccccccccccccccccccccccccccccccccc$ |                  | IONIC            | REMOVE BURRS AND BREAK ED                                                                                                    | IGES .005                                                    |                                             |                             |
|                                                                                                                                                                                                                   |                                                                                        | ). MUST   | HAVE ALL 7 GUY CAI                                   | SLE LUCAT        | 10112.           | DO NOT SCALE THIS                                                                                                            |                                                              | E Hickory, NC 28602                         | U.S.A.                      |
|                                                                                                                                                                                                                   |                                                                                        | 8         | 7                                                    | 6                | 5                | 4                                                                                                                            | 3                                                            | 2                                           | 1                           |
|                                                                                                                                                                                                                   |                                                                                        |           |                                                      |                  |                  |                                                                                                                              |                                                              |                                             |                             |