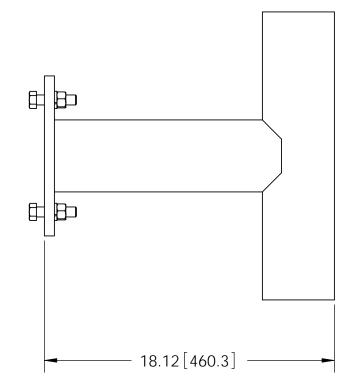

D

В

А

8

NOTES: 1. ALL METRIC DIMENSIONS ARE IN BRACKETS.

7

6

| 4                                                                                | 3                                                          | 2                        | 1                      |   |
|----------------------------------------------------------------------------------|------------------------------------------------------------|--------------------------|------------------------|---|
|                                                                                  | REV. ZONE                                                  | REVISIONS<br>DESCRIPTION | BY DATE                |   |
|                                                                                  | A ZONE                                                     | INITIAL RELEASE          | MSM 11/20/09           |   |
|                                                                                  |                                                            |                          |                        | D |
|                                                                                  |                                                            |                          |                        |   |
|                                                                                  | 10.0[254]                                                  | 18.0 [457.2]             |                        | В |
| $XX = \pm .06$ FRACTIONS<br>$XXX = \pm .03$<br>REMOVE BURRS AND BREAK EDGES .005 | TP NTS   ±2' 11/20/09 A36   ±1/32 REVISION: PNISE:<br>GALV | A53 ASSEMBLY DRAWING     | Westchester, IL. 60154 | A |
| DO NOT SCALE THIS PRINT                                                          | 49.3                                                       |                          | U.J.A.                 |   |
| 4                                                                                | 3                                                          |                          | Ţ                      | J |