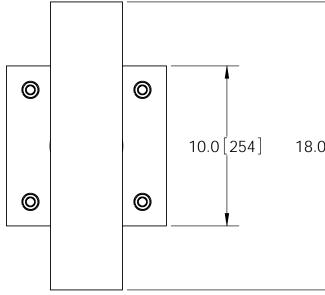

D

В

А

8

NOTES: 1. ALL METRIC DIMENSIONS ARE IN BRACKETS.

7

6

| 4                                                                                | 3                                                          | 2                        | 1                      |   |
|----------------------------------------------------------------------------------|------------------------------------------------------------|--------------------------|------------------------|---|
|                                                                                  | REV. ZONE                                                  | REVISIONS<br>DESCRIPTION | BY DATE                |   |
|                                                                                  | A ZONE                                                     | INITIAL RELEASE          | MSM 11/20/09           |   |
|                                                                                  |                                                            |                          |                        | D |
|                                                                                  |                                                            |                          |                        |   |
|                                                                                  | 10.0[254]                                                  | 18.0 [457.2]             |                        | В |
| $XX = \pm .06$ FRACTIONS<br>$XXX = \pm .03$<br>REMOVE BURRS AND BREAK EDGES .005 | TP NTS   ±2' 11/20/09 A36   ±1/32 REVISION: PNISE:<br>GALV | A53 ASSEMBLY DRAWING     | Westchester, IL. 60154 | A |
| DO NOT SCALE THIS PRINT                                                          | 49.3                                                       |                          | U.J.A.                 |   |
| 4                                                                                | 3                                                          |                          | Ţ                      | J |