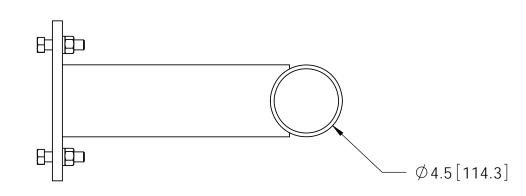

| _    | 8         | 7                                  | 6    |           |
|------|-----------|------------------------------------|------|-----------|
| ITEM | PART NO.  | DESCRIPTION                        | QTY. | WEIGHT    |
| 1    | MT1971801 | 18" SINGLE SUPPORT ARM             | 1    | 47.62 LBS |
| 2    | MT197H    | HARDWARE KIT (ITEM 3)              | 1    |           |
| 3    | GB-0524A  | 5/8" X 2-1/2" GALV BOLT KIT (A325) | 4    | 0.53 LBS  |