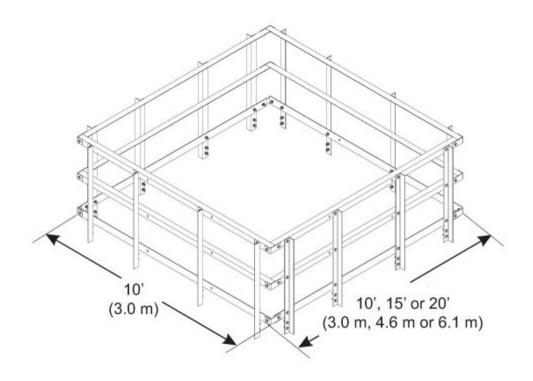

#### **Dimensions**

 Height
 1,219.2 mm | 48 in

 Width
 3048 mm | 120 in

 Length
 4572 mm | 180 in

## Outline Drawing