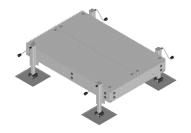

#### Equipment Platform, 4 ft x 8 ft, base with four adjustable legs

#### General Specifications

Legs, quantity 4

#### Dimensions

 Height
 685.8 mm | 27 in

 Width
 2,438.4 mm | 96 in

 Length
 1,219.2 mm | 48 in