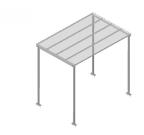

# IC-0812-S

Ice Canopy, 8 ft x 12 ft, four 10 ft 6 in base shoe pipes

### General Specifications

Pipe, quantity

#### Dimensions

| Height      | 126 in   3,200.4 mm |
|-------------|---------------------|
| Width       | 144 in   3,657.6 mm |
| Length      | 96 in   2,438.4 mm  |
| Pipe Length | 126 in   3,200.4 mm |

4

### Material Specifications

Material Type Hot dip galvanized steel