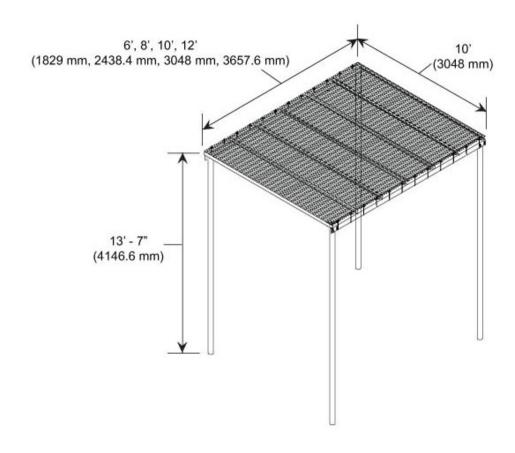

#### **Dimensions**

 Height
 4064 mm
 | 160 in

 Width
 3048 mm
 | 120 in

 Length
 3048 mm
 | 120 in

 Pipe Length
 4064 mm
 | 160 in

### Outline Drawing