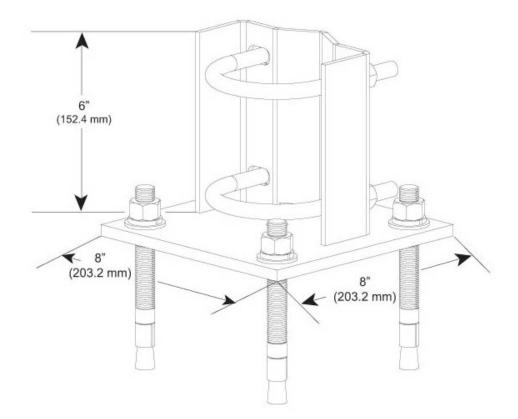

#### Dimensions

| Height | 152.4 mm |   | 6 in |
|--------|----------|---|------|
| Width  | 203.2 mm |   | 8 in |
| Length | 203.2 mm | I | 8 in |

Page 1 of 3

©2024 CommScope, Inc. All rights reserved. CommScope and the CommScope logo are registered trademarks of CommScope and/or its affiliates in the U.S. and other countries. For additional trademark information see https://www.commscope.com/trademarks. All product names, trademarks and registered trademarks are property of their respective owners. Revised: January 13, 2024

### Outline Drawing