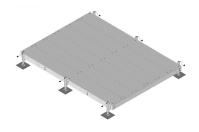

# EQ-P1216-AL

Equipment Platform, 12 ft x 16 ft, base with six adjustable legs

### General Specifications

Legs, quantity

#### Dimensions

| Height | 685.8 mm   27 in    |
|--------|---------------------|
| Width  | 4,876.8 mm   192 in |
| Length | 3,657.6 mm   144 in |

6

### Material Specifications

Material Type Hot dip galvanized steel