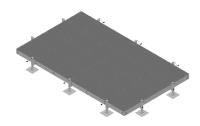

# EQ-P1220-AL

Equipment Platform, 12 ft x 20 ft, base with ten adjustable legs

#### General Specifications

Legs, quantity

#### Dimensions

| Height | 685.8 mm   27 in    |
|--------|---------------------|
| Width  | 6096 mm   240 in    |
| Length | 3,657.6 mm   144 in |

10

### Material Specifications

Material Type Hot dip galvanized steel