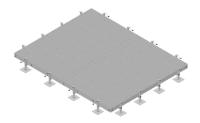

# EQ-P1418-AL

Equipment Platform, 14 ft x 18 ft, base with fourteen adjustable legs

### General Specifications

Legs, quantity 14

#### Dimensions

 Height
 685.8 mm | 27 in

 Width
 5,486.4 mm | 216 in

 Length
 4,267.2 mm | 168 in