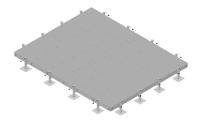

# EQ-P1618-AL

Equipment Platform, 16 ft x 18 ft, base with sixteen adjustable legs

### General Specifications

Legs, quantity 16

#### Dimensions

 Height
 685.8 mm | 27 in

 Width
 5,486.4 mm | 216 in

 Length
 4,876.8 mm | 192 in