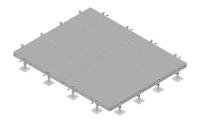

# EQ-P1620-AL

Equipment Platform, 16 ft x 20 ft, base with sixteen adjustable legs

#### General Specifications

Legs, quantity 16

#### Dimensions

 Height
 685.8 mm | 27 in

 Width
 6096 mm | 240 in

 Length
 4,876.8 mm | 192 in