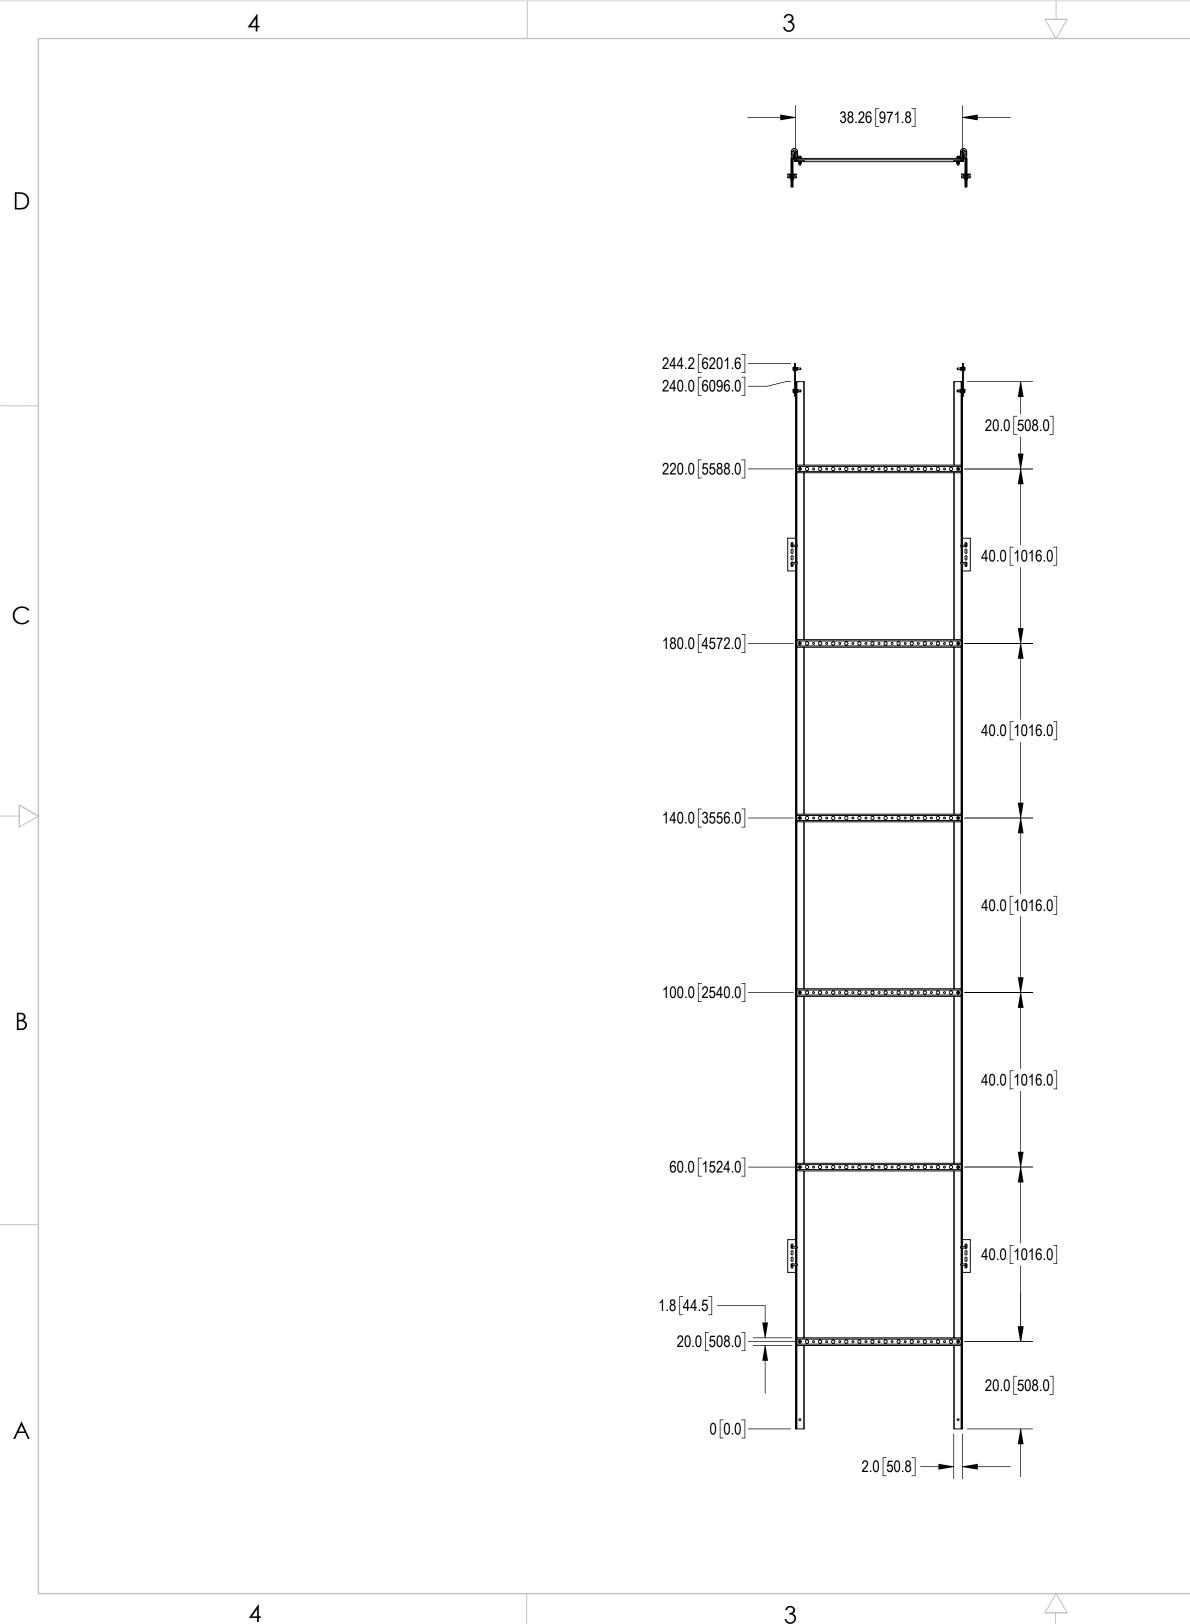

COMPONENT PART NUMBERS PROVIDED FOR ASSEMBLY PURPOSES; INDIVIDUAL COMPONENTS MAY BE SHIPPED AS PARTS WITHIN AN INCLUDED KIT.

D

С

 $\neg >$ 

В

|   | ITEM NO. | PART NUMBER | DESCRIPTION                 | QTY. | WEIGHT    | NOTE NO. |  |  |  |
|---|----------|-------------|-----------------------------|------|-----------|----------|--|--|--|
|   | 1        | CL2001      | 20' ANGLE SIDE RAIL         | 2    | 32.76 LBS |          |  |  |  |
|   | 2        | CL12R01     | 38" LADDER RUNG             | 6    | 3.28 LBS  |          |  |  |  |
| А | 3        | HKCLU02     | BACKING PLATE               | 6    | 0.95 LBS  |          |  |  |  |
|   | 4        | GB-03145    | 3/8" X 1-1/2" GALV BOLT KIT | 16   | 0.07 LBS  |          |  |  |  |
|   | 5        | GJB0380     | 8" GALV J-BOLT KIT          | 8    | 0.23 LBS  |          |  |  |  |
|   | 6        | GWF-03      | 3/8" GALV FLAT WASHER       | 12   | 0.01 LBS  |          |  |  |  |
|   | 7        | GWL-03      | 3/8" GALV LOCK WASHER       | 8    | 0.01 LBS  |          |  |  |  |
|   | 8        | GN-03       | 3/8" GALV HEX NUT           | 8    | 0.02 LBS  |          |  |  |  |