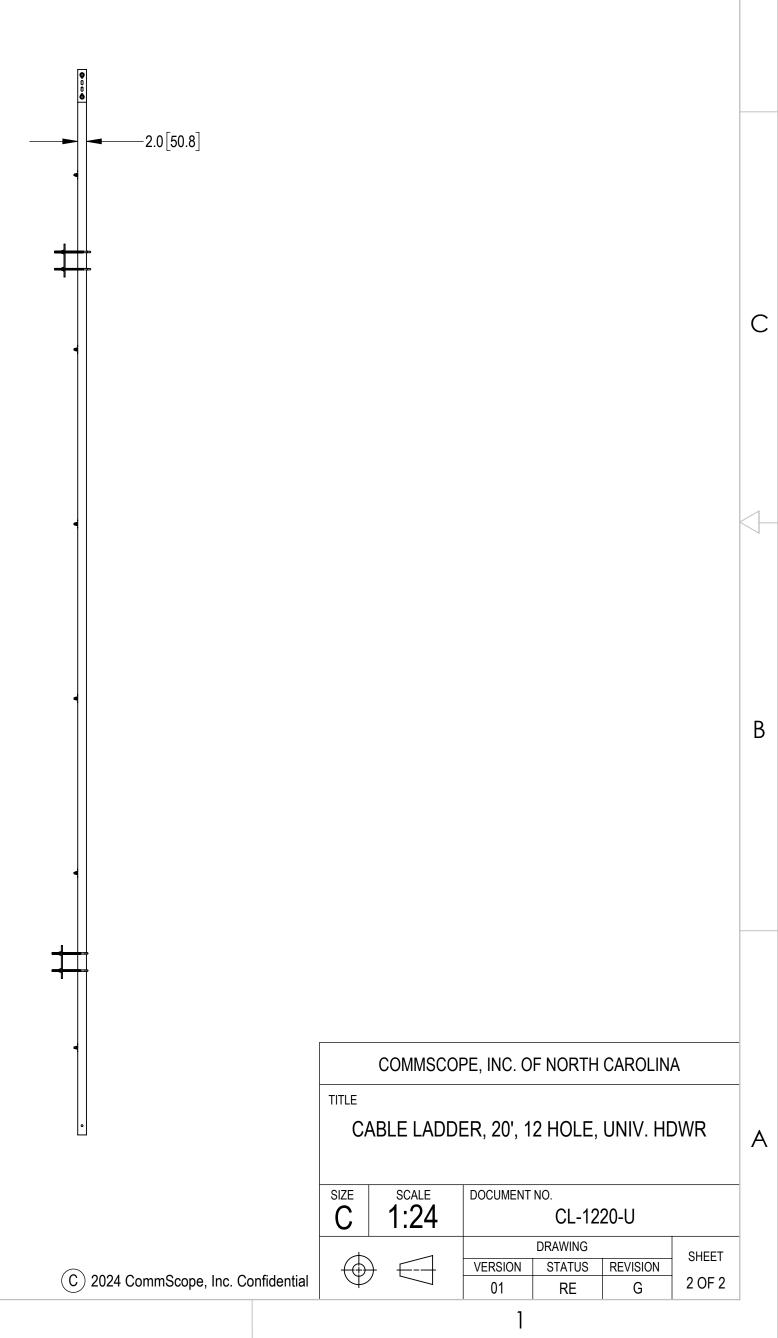

COMPONENT PART NUMBERS PROVIDED FOR ASSEMBLY PURPOSES; INDIVIDUAL COMPONENTS MAY BE SHIPPED AS PARTS WITHIN AN INCLUDED KIT.

D

С

 $\neg >$ 

В

|   | ITEM NO. | PART NUMBER | DESCRIPTION                 | QTY. | WEIGHT    | NOTE NO. |  |  |  |
|---|----------|-------------|-----------------------------|------|-----------|----------|--|--|--|
|   | 1        | CL2001      | 20' ANGLE SIDE RAIL         | 2    | 32.76 LBS |          |  |  |  |
|   | 2        | CL12R01     | 38" LADDER RUNG             | 6    | 3.28 LBS  |          |  |  |  |
| А | 3        | HKCLU02     | BACKING PLATE               | 6    | 0.95 LBS  |          |  |  |  |
|   | 4        | GB-03145    | 3/8" X 1-1/2" GALV BOLT KIT | 16   | 0.07 LBS  |          |  |  |  |
|   | 5        | GJB0380     | 8" GALV J-BOLT KIT          | 8    | 0.23 LBS  |          |  |  |  |
|   | 6        | GWF-03      | 3/8" GALV FLAT WASHER       | 12   | 0.01 LBS  |          |  |  |  |
|   | 7        | GWL-03      | 3/8" GALV LOCK WASHER       | 8    | 0.01 LBS  |          |  |  |  |
|   | 8        | GN-03       | 3/8" GALV HEX NUT           | 8    | 0.02 LBS  |          |  |  |  |