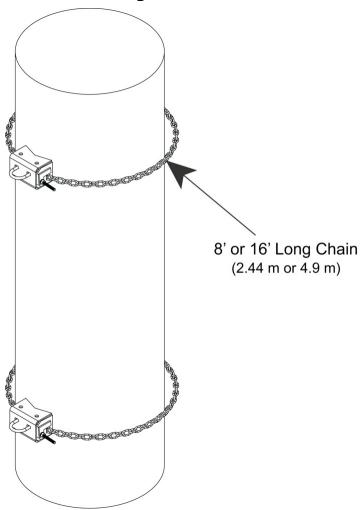

#### **Dimensions**

Height 152.4 mm | 6 in Width 203.2 mm | 8 in Length 203.2 mm | 8 in **Chain Length** 4,902.2 mm | 193 in Mounting Diameter, maximum 1524 mm | 60 in Mounting Diameter, minimum 203.2 mm | 8 in **Pipe Outer Diameter** 60.96 mm | 2.4 in **Mounting Circumference, maximum** 4,775.2 mm | 188 in **Mounting Circumference, minimum** 635 mm | 25 in

## Outline Drawing

Material Specifications

Material Type Hot dip galvanized steel

Mechanical Specifications

Wind Rating 120 mph (BWS) at 100 ft AGL

**Wind Rating Criteria** One 96 in x 10 in panel antenna per sector