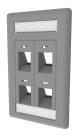

#### Faceplate Kit, 4-port, angled, name gray

## General Specifications

**Color** Gray

Gangs, quantity

MountingFlushOutlet OrientationAngledPort Marking TypeLabel

Total Ports, quantity 4

#### Dimensions

 Height
 114.3 mm | 4.5 in

 Width
 69.85 mm | 2.75 in

 Depth
 5.588 mm | 0.22 in

### Material Specifications

Material Type Acrylonitrile butadiene styrene (ABS)