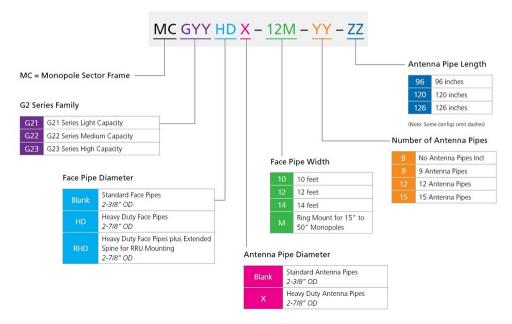

### G21-SERIES-MONOPOLE

### Base Product



G21 Series Light Capacity Monopole Frames

G21 Series Monopole & Tower Sector Frames feature a lighter weight frame combined with the sturdy G2 Series base design for an economical option when heavy duty load conditions are not required. Offerings are limited to smaller 10ft and 12ft face widths and feature a single tie-back. The G21 Family includes:

- SFG21HD: Tower Sector Frames with 2-7/8" OD Face Pipes & 2-3/8" OD Antenna Pipes
- MCG21HD: Monopole Sector Frames with 2-7/8" OD Face Pipes & 2-3/8" OD Antenna Pipes

### **Product Classification**

**Product Type** High capacity Tower sector frame

**Product Series** G2

Ordering Tree



## G21-SERIES-MONOPOLE

#### Part number nomenclature

G2 series monopole sector frame



### Part number nomenclature

G2 series tower sector frame



# G21-SERIES-MONOPOLE