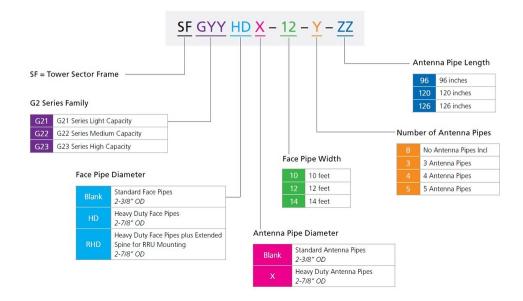

G21 Series Light Capacity Monopole Frames

G21 Series Monopole & Tower Sector Frames feature a lighter weight frame combined with the sturdy G2 Series base design for an economical option when heavy duty load conditions are not required. Offerings are limited to smaller 10ft and 12ft face widths and feature a single tie-back. The G21 Family includes:

- SFG21HD: Tower Sector Frames with 2-7/8" OD Face Pipes & 2-3/8" OD Antenna Pipes
- MCG21HD: Monopole Sector Frames with 2-7/8" OD Face Pipes & 2-3/8" OD Antenna Pipes

### **Product Classification**

**Product Type** High capacity Tower sector frame

**Product Series** G2

Ordering Tree



## G21-SERIES-MONOPOLE

#### Part number nomenclature

G2 series monopole sector frame



### Part number nomenclature

G2 series tower sector frame



# G21-SERIES-MONOPOLE