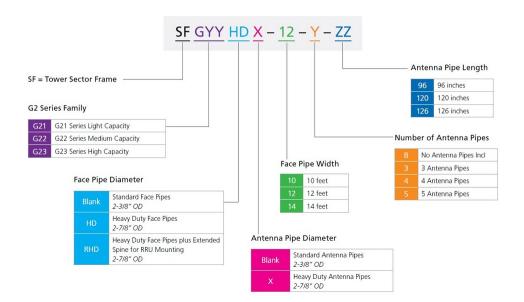

#### Part number nomenclature

G2 series tower sector frame

Page 2 of 3

©2025 ANDREW, an Amphenol company. All rights reserved. Amphenol and ANDREW are registered trademarks of Amphenol and/or its affiliates in the U.S. and other countries. All product names, trademarks and registered trademarks are property of their respective owners. Revised: March 12, 2025