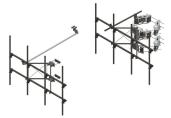

# G21-SERIES-TOWER

Base Product

G21 Series Light Capacity Tower Sector Frames

G21 Series Monopole & Tower Sector Frames feature a lighter weight frame combined with the sturdy G2 Series base design for an economical option when heavy duty load conditions are not required. Offerings are limited to smaller 10ft and 12ft face widths and feature a single tie-back. The G21 Family includes:

- SFG21HD: Tower Sector Frames with 2-7/8" OD Face Pipes & 2-3/8" OD Antenna Pipes
- MCG21HD: Monopole Sector Frames with 2-7/8" OD Face Pipes & 2-3/8" OD Antenna Pipes