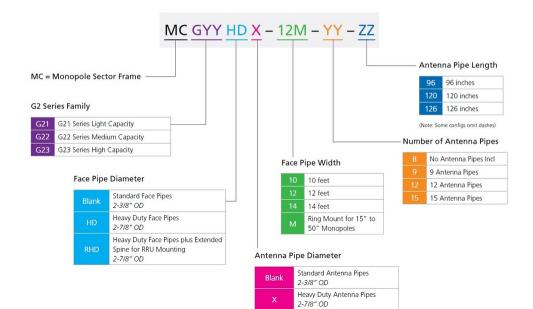

# G21-SERIES-TOWER

Base Product



G21 Series Light Capacity Tower Sector Frames

G21 Series Monopole & Tower Sector Frames feature a lighter weight frame combined with the sturdy G2 Series base design for an economical option when heavy duty load conditions are not required. Offerings are limited to smaller 10ft and 12ft face widths and feature a single tie-back. The G21 Family includes:

- SFG21HD: Tower Sector Frames with 2-7/8" OD Face Pipes & 2-3/8" OD Antenna Pipes
- MCG21HD: Monopole Sector Frames with 2-7/8" OD Face Pipes & 2-3/8" OD Antenna Pipes

### Product Classification

Product Type High capacity Tower sector frame

Product Series G2

Ordering Tree

Page 1 of 3



## G21-SERIES-TOWER

#### Part number nomenclature

G2 series monopole sector frame



#### Part number nomenclature

G2 series tower sector frame



Page 2 of 3



©2025 ANDREW, an Amphenol company. All rights reserved. Amphenol and ANDREW are registered trademarks of Amphenol and/or its affiliates in the U.S. and other countries. All product names, trademarks and registered trademarks are property of their respective owners. Revised: March 12, 2025

Page 3 of 3



©2025 ANDREW, an Amphenol company. All rights reserved. Amphenol and ANDREW are registered trademarks of Amphenol and/or its affiliates in the U.S. and other countries. All product names, trademarks and registered trademarks are property of their respective owners. Revised: March 12, 2025