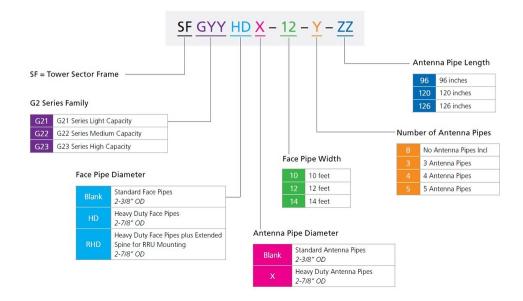

-backs. The new RHDX also features an extended 10ft spine to enable additional RRU mounting directly on the sector frame. The G23 Family includes:

- SFG23HDX: Tower Sector Frames with 2-7/8" OD Face Pipes & 2-7/8" OD Antenna Pipes
- MCG23HDX: Monopole Sector Frames with 2-7/8" OD Face Pipes & 2-7/8" OD Antenna Pipes
- SFG23RHDX: Tower Sector Frames with Extended Spine, 2-7/8" OD Face Pipes & 2-7/8" OD Antenna Pipes
- MCG23RHDX: Monopole Sector Frames with Extended Spine, 2-7/8" OD Face Pipes & 2-7/8"
  OD Antenna Pipes

### **Product Classification**

**Product Type** High capacity Tower sector frame

**Product Series** G2

### Ordering Tree



## G23-SERIES-TOWER

### Part number nomenclature

G2 series monopole sector frame



### Part number nomenclature

G2 series tower sector frame



# G23-SERIES-TOWER