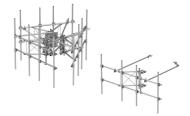

#### **Base Product**

G23 Series High Capacity Tower Sector Frames

G23 Series Monopole & Tower Sector Frames feature our highest capacity sector frame option when heavy duty load conditions are required. Offerings include 10ft, 12ft, and 14ft face widths with up to 5 antenna pipes per sector and feature double tie-backs. The new RHDX also features an extended 10ft spine to enable additional RRU mounting directly on the sector frame. The G23 Family includes:

- SFG23HDX: Tower Sector Frames with 2-7/8" OD Face Pipes & 2-7/8" OD Antenna Pipes
- MCG23HDX: Monopole Sector Frames with 2-7/8" OD Face Pipes & 2-7/8" OD Antenna Pipes
- SFG23RHDX: Tower Sector Frames with Extended Spine, 2-7/8" OD Face Pipes & 2-7/8" OD Antenna Pipes
- MCG23RHDX: Monopole Sector Frames with Extended Spine, 2-7/8" OD Face Pipes & 2-7/8"
  OD Antenna Pipes