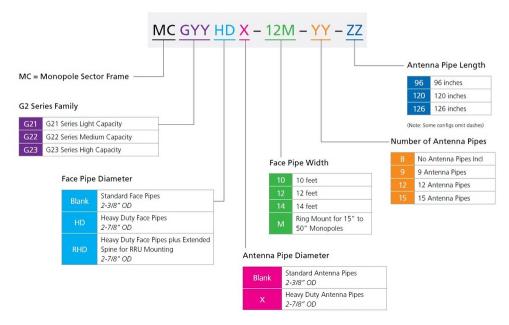

s with up to 5 antenna pipes per sector and feature double tie-backs. The new RHDX also features an extended 10ft spine to enable additional RRU mounting directly on the sector frame. The G23 Family includes:

- SFG23HDX: Tower Sector Frames with 2-7/8" OD Face Pipes & 2-7/8" OD Antenna Pipes
- MCG23HDX: Monopole Sector Frames with 2-7/8" OD Face Pipes & 2-7/8" OD Antenna Pipes
- SFG23RHDX: Tower Sector Frames with Extended Spine, 2-7/8" OD Face Pipes & 2-7/8" OD Antenna Pipes
- MCG23RHDX: Monopole Sector Frames with Extended Spine, 2-7/8" OD Face Pipes & 2-7/8"
  OD Antenna Pipes

### **Product Classification**

**Product Type** High capacity Tower sector frame

**Product Series** G2

### Ordering Tree



## G23-SERIES-TOWER

### Part number nomenclature

G2 series monopole sector frame



### Part number nomenclature

G2 series tower sector frame



# G23-SERIES-TOWER