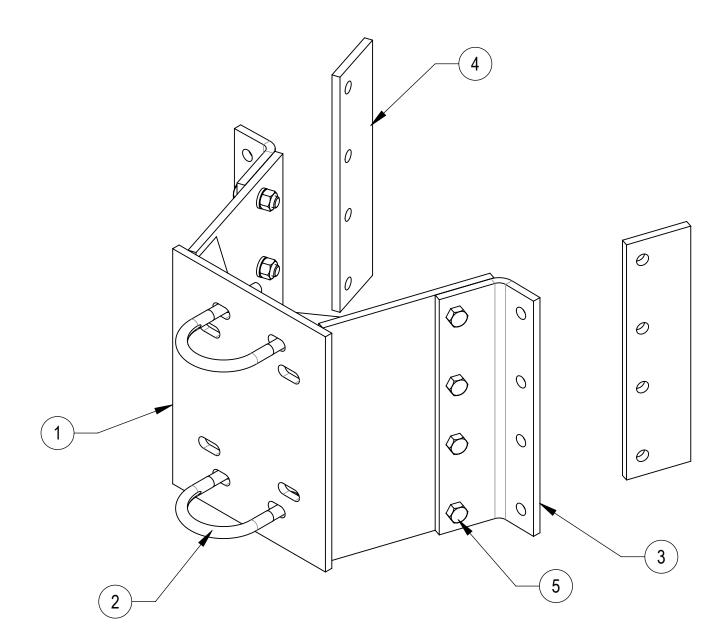

## COMPONENT PART NUMBERS PROVIDED FOR ASSEMBLY PURPOSES; A INDIVIDUAL COMPONENTS MAY BE SHIPPED AS PARTS WITHIN AN INCLUDED KIT.

| ITEM | PART NO. | DESCRIPTION                          | QTY. | WEIGHT    | NOTE NO. |
|------|----------|--------------------------------------|------|-----------|----------|
| 1    | WTMSM01  | WELDMENT - WATER TOWER MIDSPAN MOUNT | 1    | 31.86 LBS |          |
| 2    | GUB-4352 | 1/2" X 3" X 5-1/4" GALV U-BOLT       | 2    | 0.71 LBS  |          |
| 3    | WTMSM05  | BOLT ON ANGLE ADAPTOR                | 2    | 6.13 LBS  |          |
| 4    | WTMSM06  | BOLT END ADAPTOR                     | 2    | 3.70 LBS  |          |
| 5    | GB-04145 | 1/2" X 1-1/2" GALV BOLT KIT          | 8    | 0.13 LBS  |          |