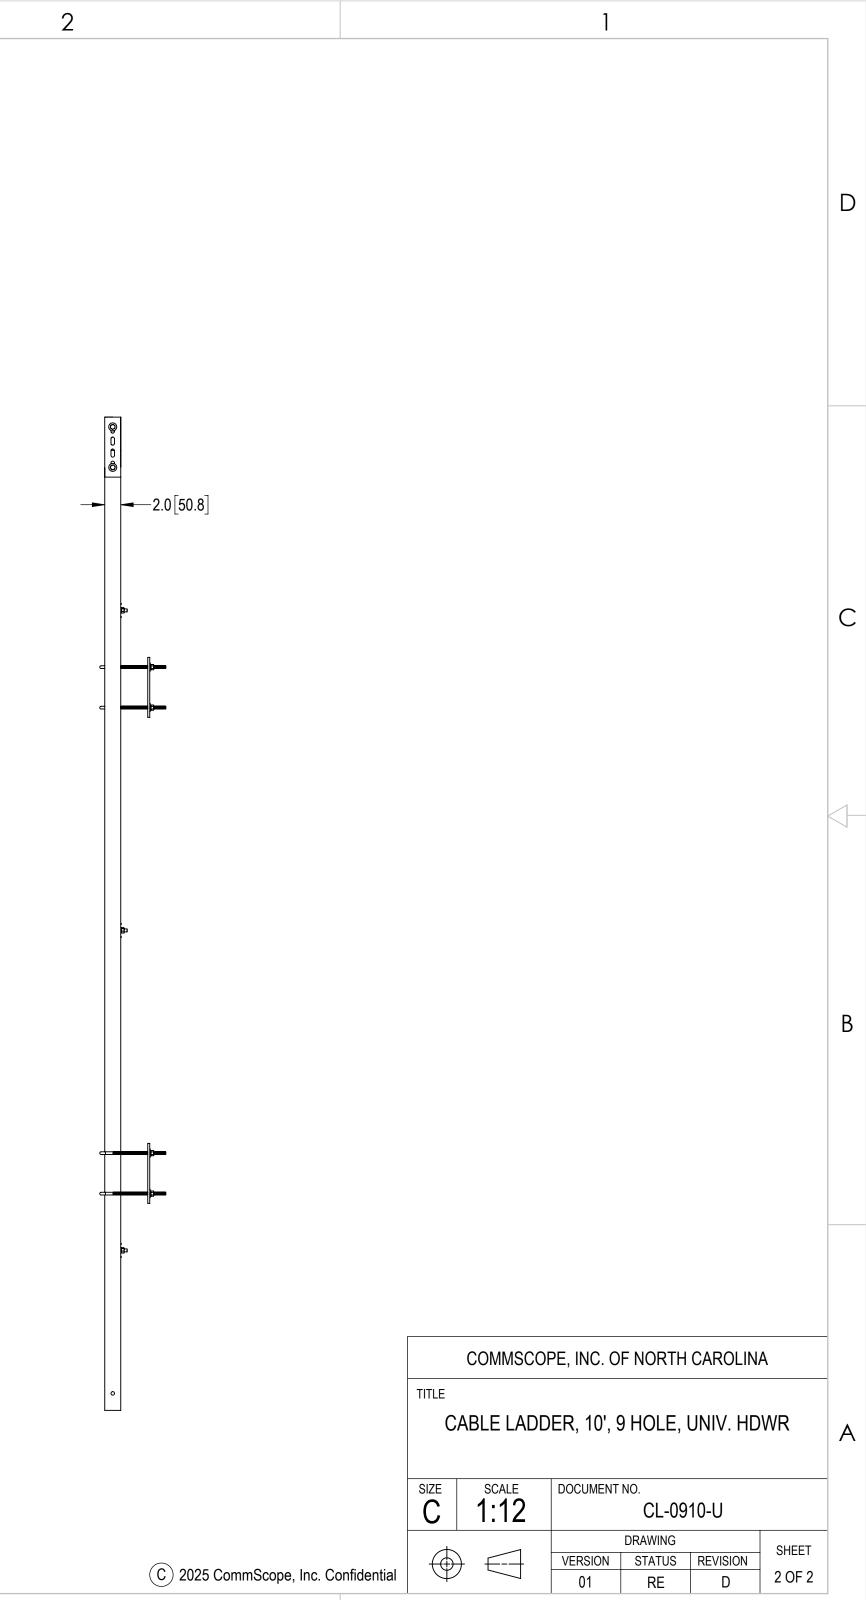

|   | 4                                                                                                                                                                                                                                                                                                                                                                                                                                                                                                                                                                                                                                                                                                                                                                                                                                                                                                                                                                                                                |                                                                                                                   | 3                                                                                                                         |                         |  |
|---|------------------------------------------------------------------------------------------------------------------------------------------------------------------------------------------------------------------------------------------------------------------------------------------------------------------------------------------------------------------------------------------------------------------------------------------------------------------------------------------------------------------------------------------------------------------------------------------------------------------------------------------------------------------------------------------------------------------------------------------------------------------------------------------------------------------------------------------------------------------------------------------------------------------------------------------------------------------------------------------------------------------|-------------------------------------------------------------------------------------------------------------------|---------------------------------------------------------------------------------------------------------------------------|-------------------------|--|
| D | <ul> <li>1.0 GENERAL NOTES <ul> <li>1.1 ALL METRIC DIMENSIONS ARE IN BRACKETS [X. X]</li> <li>1.2 FOR PATENT INFO: <a href="https://www.cs-pat.com">https://www.cs-pat.com</a></li> </ul> </li> <li>2.0 DESIGN NOTES <ul> <li>2.1 ANY HAZARDS OR OBSTRUCTIONS TO THE CLIMBING FACILITY AND IDENTIFIED PRIOR TO INSTALLING THE APPURTENANCE. ADDITIONA REQUIRED TO MAINTAIN THE INTEGRITY OF THE SAFETY CLIMB. DUI TEMPORARY AND/OR PERMANENT PRECAUTIONARY MEASURES SH PRESERVE THE CLIMBING FACILITY AND/OR SAFETY CLIMB.</li> </ul> </li> <li>3.0 MANUFACTURING/SPECIAL REQUIREMENTS <ul> <li>3.1 TIGHTEN ALL BOLTS SECURING FLAT PLATES BY THE TURN-OF-NUT USING TURN-OF-NUT METHOD WITH ATTENTION TO LEAVE EQUAL DEACH LEG OF THE U-BOLT.</li> </ul> </li> <li>4.0 TEST <ul> <li>5.1 PACKAGING</li> <li>5.1 PACKAGING SHALL MEET COMMSCOPE REQUIREMENTS PER DOCUI 5.2 PRINTED DOCUMENT TO BE PLACED INSIDE POLYBAG AND THEN IN 5.3 EXTRA HARDWARE MAY BE SUPPLIED, BAGGED AND SHIPPED</li> </ul> </li> </ul> | AL PRODUCTS MAY<br>RING INSTALLATIO<br>IOULD BE TAKEN T<br>METHOD. TIGHTEI<br>DISTANCE AND EQU<br>MENT IS-PL-3005 | BE<br>N,<br>O<br>N ALL U-BOLTS<br>JAL FORCE ON                                                                            |                         |  |
| C | ANGLE MEMBER<br>SET-UP                                                                                                                                                                                                                                                                                                                                                                                                                                                                                                                                                                                                                                                                                                                                                                                                                                                                                                                                                                                           | -1<br>EXISTING CROSSM<br>-5                                                                                       | IEMBER                                                                                                                    | DETAIL A<br>SCALE 1 : 3 |  |
| В |                                                                                                                                                                                                                                                                                                                                                                                                                                                                                                                                                                                                                                                                                                                                                                                                                                                                                                                                                                                                                  | -1<br>-EXISTING CROSS<br>-5                                                                                       | SMEMBER                                                                                                                   |                         |  |
| A | ROUND MEMBERS<br>SET-UPCOMPONENT PART NUMBERS PROVIDED FOR ASSEMBLY PURF<br>INDIVIDUAL COMPONENTS MAY BE SHIPPED AS PARTS WITHINITEMPART NO.DESCRIPTION1CL100110' ANGLE SIDE RAIL2CL09R0129" LADDER RUNG3HKCLU02BACKING PLATE4GB-031453/8" GALV J-BOLT KIT5GJB03808" GALV J-BOLT KIT6GWF-033/8" GALV FLAT WASHER7GWL-033/8" GALV HEX NUT                                                                                                                                                                                                                                                                                                                                                                                                                                                                                                                                                                                                                                                                         | POSES;                                                                                                            | KIT.<br>WEIGHT NOTE<br>16.37 LBS<br>2.48 LBS<br>0.95 LBS<br>0.07 LBS<br>0.07 LBS<br>0.01 LBS<br>0.01 LBS<br>0.02 LBS<br>3 |                         |  |