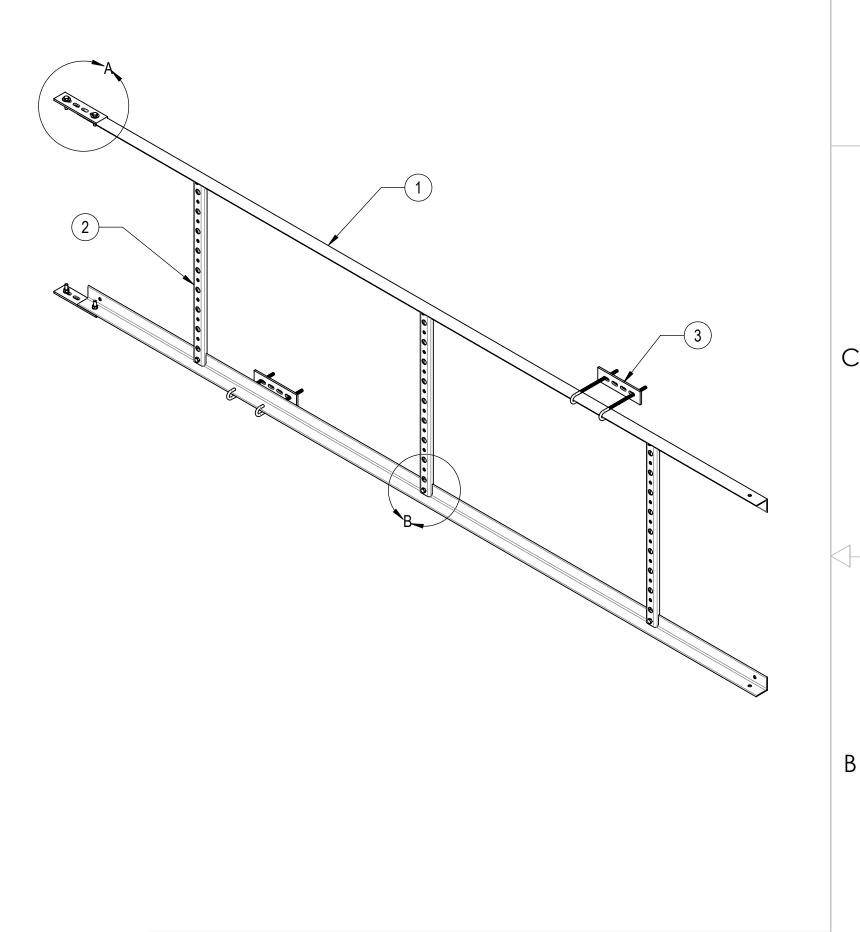

|   | 4                                                                                                                                                                                                                                                                                                                                                                                                                                                                                                                                                                                                                                                                                                                                                                                                                                                                                                                                                                                                                |                                                                                                                   | 3                                                                                                                         |                         |  |
|---|------------------------------------------------------------------------------------------------------------------------------------------------------------------------------------------------------------------------------------------------------------------------------------------------------------------------------------------------------------------------------------------------------------------------------------------------------------------------------------------------------------------------------------------------------------------------------------------------------------------------------------------------------------------------------------------------------------------------------------------------------------------------------------------------------------------------------------------------------------------------------------------------------------------------------------------------------------------------------------------------------------------|-------------------------------------------------------------------------------------------------------------------|---------------------------------------------------------------------------------------------------------------------------|-------------------------|--|
| D | <ul> <li>1.0 GENERAL NOTES <ul> <li>1.1 ALL METRIC DIMENSIONS ARE IN BRACKETS [X. X]</li> <li>1.2 FOR PATENT INFO: <a href="https://www.cs-pat.com">https://www.cs-pat.com</a></li> </ul> </li> <li>2.0 DESIGN NOTES <ul> <li>2.1 ANY HAZARDS OR OBSTRUCTIONS TO THE CLIMBING FACILITY AND IDENTIFIED PRIOR TO INSTALLING THE APPURTENANCE. ADDITIONA REQUIRED TO MAINTAIN THE INTEGRITY OF THE SAFETY CLIMB. DUI TEMPORARY AND/OR PERMANENT PRECAUTIONARY MEASURES SH PRESERVE THE CLIMBING FACILITY AND/OR SAFETY CLIMB.</li> </ul> </li> <li>3.0 MANUFACTURING/SPECIAL REQUIREMENTS <ul> <li>3.1 TIGHTEN ALL BOLTS SECURING FLAT PLATES BY THE TURN-OF-NUT USING TURN-OF-NUT METHOD WITH ATTENTION TO LEAVE EQUAL DEACH LEG OF THE U-BOLT.</li> </ul> </li> <li>4.0 TEST <ul> <li>5.1 PACKAGING</li> <li>5.1 PACKAGING SHALL MEET COMMSCOPE REQUIREMENTS PER DOCUI 5.2 PRINTED DOCUMENT TO BE PLACED INSIDE POLYBAG AND THEN IN 5.3 EXTRA HARDWARE MAY BE SUPPLIED, BAGGED AND SHIPPED</li> </ul> </li> </ul> | AL PRODUCTS MAY<br>RING INSTALLATIO<br>IOULD BE TAKEN T<br>METHOD. TIGHTEI<br>DISTANCE AND EQU<br>MENT IS-PL-3005 | BE<br>N,<br>O<br>N ALL U-BOLTS<br>JAL FORCE ON                                                                            |                         |  |
| C | ANGLE MEMBER<br>SET-UP                                                                                                                                                                                                                                                                                                                                                                                                                                                                                                                                                                                                                                                                                                                                                                                                                                                                                                                                                                                           | -1<br>EXISTING CROSSM<br>-5                                                                                       | IEMBER                                                                                                                    | DETAIL A<br>SCALE 1 : 3 |  |
| В |                                                                                                                                                                                                                                                                                                                                                                                                                                                                                                                                                                                                                                                                                                                                                                                                                                                                                                                                                                                                                  | -1<br>-EXISTING CROSS<br>-5                                                                                       | SMEMBER                                                                                                                   |                         |  |
| A | ROUND MEMBERS<br>SET-UPCOMPONENT PART NUMBERS PROVIDED FOR ASSEMBLY PURF<br>INDIVIDUAL COMPONENTS MAY BE SHIPPED AS PARTS WITHINITEMPART NO.DESCRIPTION1CL100110' ANGLE SIDE RAIL2CL09R0129" LADDER RUNG3HKCLU02BACKING PLATE4GB-031453/8" GALV J-BOLT KIT5GJB03808" GALV J-BOLT KIT6GWF-033/8" GALV FLAT WASHER7GWL-033/8" GALV HEX NUT                                                                                                                                                                                                                                                                                                                                                                                                                                                                                                                                                                                                                                                                         | POSES;                                                                                                            | KIT.<br>WEIGHT NOTE<br>16.37 LBS<br>2.48 LBS<br>0.95 LBS<br>0.07 LBS<br>0.07 LBS<br>0.01 LBS<br>0.01 LBS<br>0.02 LBS<br>3 |                         |  |