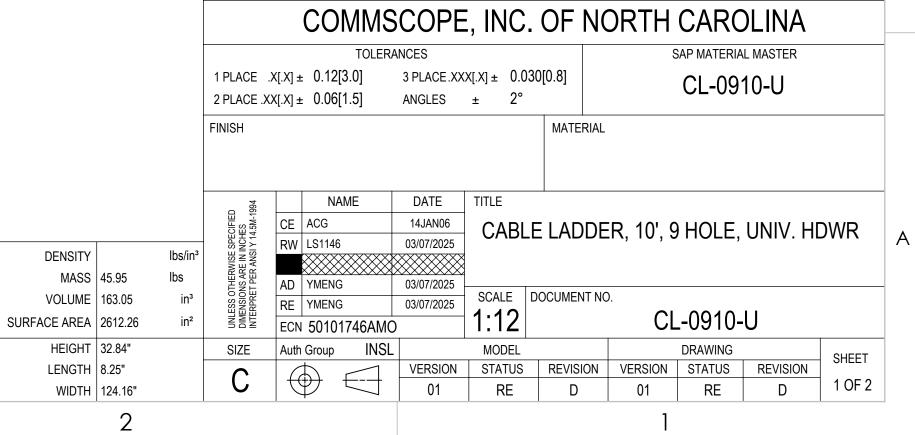

|   | 4                                                                                                                                                                                                                                                                                                                                                                                                                                                                                                                                                                                                                                                                                                                                                                                                                                                                                                                                                                                                                |                                                                                                                   | 3                                                                                                                         |                         |  |
|---|------------------------------------------------------------------------------------------------------------------------------------------------------------------------------------------------------------------------------------------------------------------------------------------------------------------------------------------------------------------------------------------------------------------------------------------------------------------------------------------------------------------------------------------------------------------------------------------------------------------------------------------------------------------------------------------------------------------------------------------------------------------------------------------------------------------------------------------------------------------------------------------------------------------------------------------------------------------------------------------------------------------|-------------------------------------------------------------------------------------------------------------------|---------------------------------------------------------------------------------------------------------------------------|-------------------------|--|
| D | <ul> <li>1.0 GENERAL NOTES <ul> <li>1.1 ALL METRIC DIMENSIONS ARE IN BRACKETS [X. X]</li> <li>1.2 FOR PATENT INFO: <a href="https://www.cs-pat.com">https://www.cs-pat.com</a></li> </ul> </li> <li>2.0 DESIGN NOTES <ul> <li>2.1 ANY HAZARDS OR OBSTRUCTIONS TO THE CLIMBING FACILITY AND IDENTIFIED PRIOR TO INSTALLING THE APPURTENANCE. ADDITIONA REQUIRED TO MAINTAIN THE INTEGRITY OF THE SAFETY CLIMB. DUI TEMPORARY AND/OR PERMANENT PRECAUTIONARY MEASURES SH PRESERVE THE CLIMBING FACILITY AND/OR SAFETY CLIMB.</li> </ul> </li> <li>3.0 MANUFACTURING/SPECIAL REQUIREMENTS <ul> <li>3.1 TIGHTEN ALL BOLTS SECURING FLAT PLATES BY THE TURN-OF-NUT USING TURN-OF-NUT METHOD WITH ATTENTION TO LEAVE EQUAL DEACH LEG OF THE U-BOLT.</li> </ul> </li> <li>4.0 TEST <ul> <li>5.1 PACKAGING</li> <li>5.1 PACKAGING SHALL MEET COMMSCOPE REQUIREMENTS PER DOCUI 5.2 PRINTED DOCUMENT TO BE PLACED INSIDE POLYBAG AND THEN IN 5.3 EXTRA HARDWARE MAY BE SUPPLIED, BAGGED AND SHIPPED</li> </ul> </li> </ul> | AL PRODUCTS MAY<br>RING INSTALLATIO<br>IOULD BE TAKEN T<br>METHOD. TIGHTEI<br>DISTANCE AND EQU<br>MENT IS-PL-3005 | BE<br>N,<br>O<br>N ALL U-BOLTS<br>JAL FORCE ON                                                                            |                         |  |
| C | ANGLE MEMBER<br>SET-UP                                                                                                                                                                                                                                                                                                                                                                                                                                                                                                                                                                                                                                                                                                                                                                                                                                                                                                                                                                                           | -1<br>EXISTING CROSSM<br>-5                                                                                       | IEMBER                                                                                                                    | DETAIL A<br>SCALE 1 : 3 |  |
| В |                                                                                                                                                                                                                                                                                                                                                                                                                                                                                                                                                                                                                                                                                                                                                                                                                                                                                                                                                                                                                  | -1<br>-EXISTING CROSS<br>-5                                                                                       | SMEMBER                                                                                                                   |                         |  |
| A | ROUND MEMBERS<br>SET-UPCOMPONENT PART NUMBERS PROVIDED FOR ASSEMBLY PURF<br>INDIVIDUAL COMPONENTS MAY BE SHIPPED AS PARTS WITHINITEMPART NO.DESCRIPTION1CL100110' ANGLE SIDE RAIL2CL09R0129" LADDER RUNG3HKCLU02BACKING PLATE4GB-031453/8" GALV J-BOLT KIT5GJB03808" GALV J-BOLT KIT6GWF-033/8" GALV FLAT WASHER7GWL-033/8" GALV HEX NUT                                                                                                                                                                                                                                                                                                                                                                                                                                                                                                                                                                                                                                                                         | POSES;                                                                                                            | KIT.<br>WEIGHT NOTE<br>16.37 LBS<br>2.48 LBS<br>0.95 LBS<br>0.07 LBS<br>0.07 LBS<br>0.01 LBS<br>0.01 LBS<br>0.02 LBS<br>3 |                         |  |