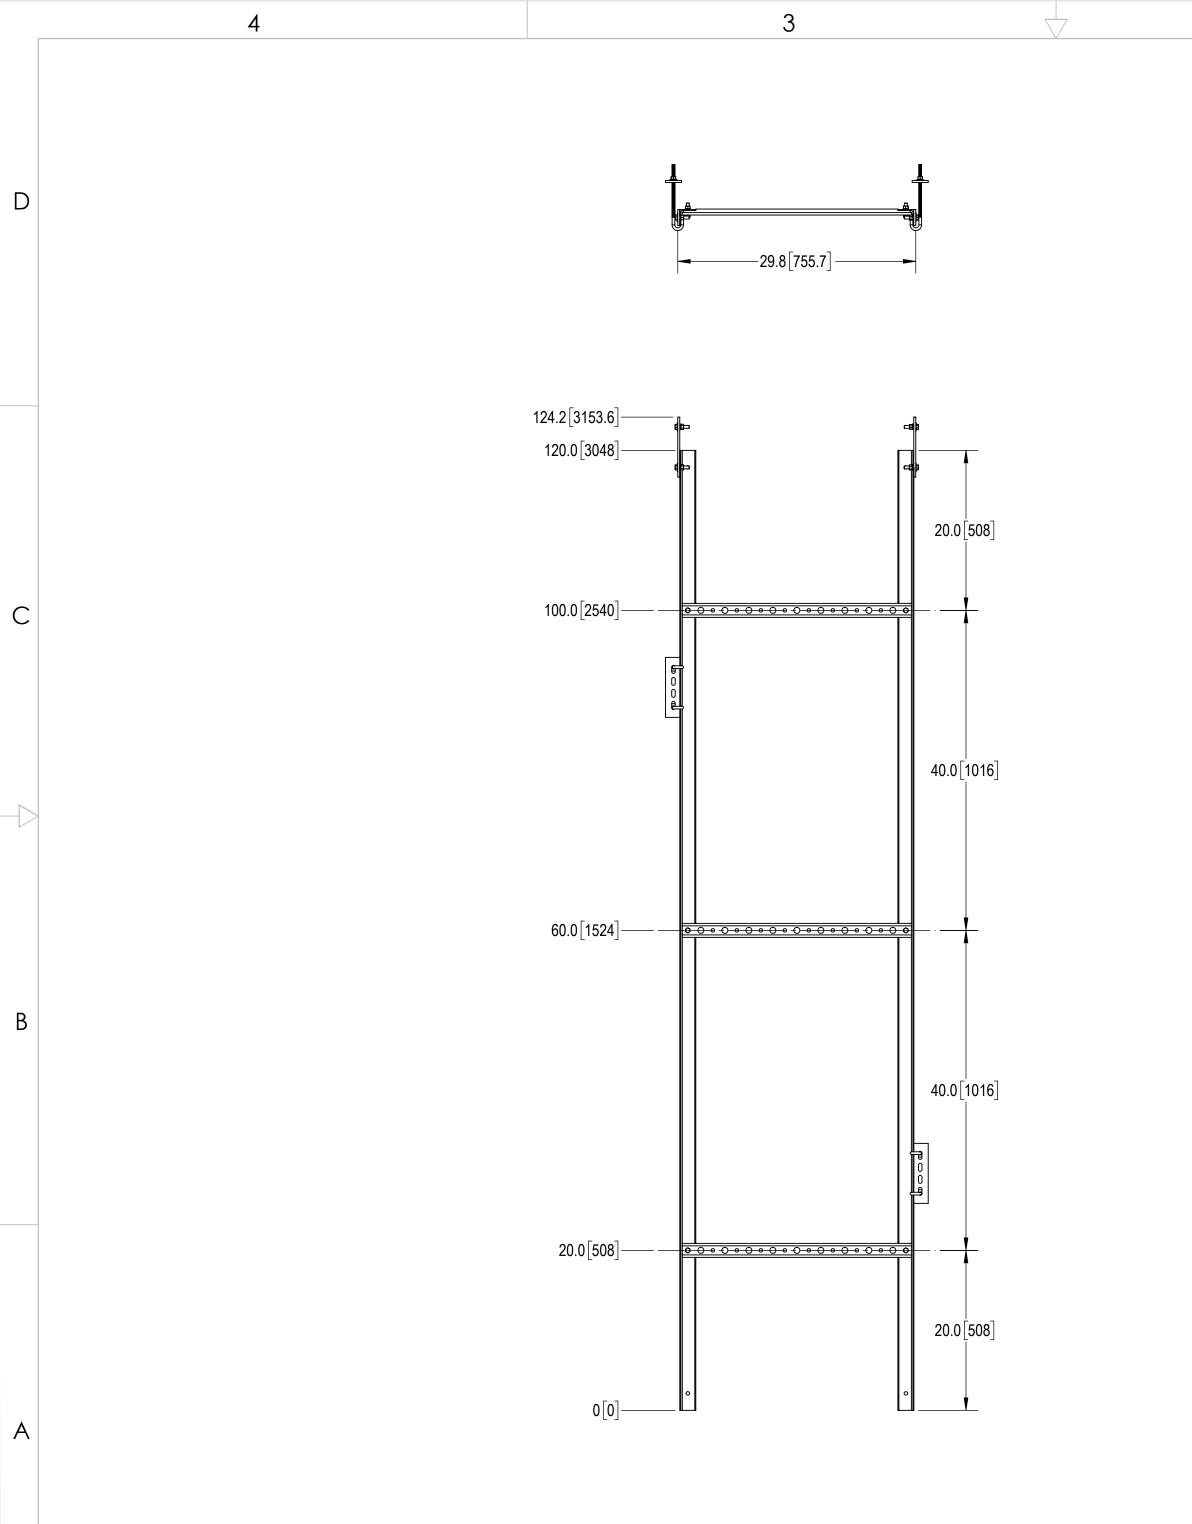

|   | 4                                                                                                                                                                                                                                                                                                                                                                                                                                                                                                                                                                                                                                                                                                                                                                                                                                                                                                                                                                                                                |                                                                                                                   | 3                                                                                                                         |                         |  |
|---|------------------------------------------------------------------------------------------------------------------------------------------------------------------------------------------------------------------------------------------------------------------------------------------------------------------------------------------------------------------------------------------------------------------------------------------------------------------------------------------------------------------------------------------------------------------------------------------------------------------------------------------------------------------------------------------------------------------------------------------------------------------------------------------------------------------------------------------------------------------------------------------------------------------------------------------------------------------------------------------------------------------|-------------------------------------------------------------------------------------------------------------------|---------------------------------------------------------------------------------------------------------------------------|-------------------------|--|
| D | <ul> <li>1.0 GENERAL NOTES <ul> <li>1.1 ALL METRIC DIMENSIONS ARE IN BRACKETS [X. X]</li> <li>1.2 FOR PATENT INFO: <a href="https://www.cs-pat.com">https://www.cs-pat.com</a></li> </ul> </li> <li>2.0 DESIGN NOTES <ul> <li>2.1 ANY HAZARDS OR OBSTRUCTIONS TO THE CLIMBING FACILITY AND IDENTIFIED PRIOR TO INSTALLING THE APPURTENANCE. ADDITIONA REQUIRED TO MAINTAIN THE INTEGRITY OF THE SAFETY CLIMB. DUI TEMPORARY AND/OR PERMANENT PRECAUTIONARY MEASURES SH PRESERVE THE CLIMBING FACILITY AND/OR SAFETY CLIMB.</li> </ul> </li> <li>3.0 MANUFACTURING/SPECIAL REQUIREMENTS <ul> <li>3.1 TIGHTEN ALL BOLTS SECURING FLAT PLATES BY THE TURN-OF-NUT USING TURN-OF-NUT METHOD WITH ATTENTION TO LEAVE EQUAL DEACH LEG OF THE U-BOLT.</li> </ul> </li> <li>4.0 TEST <ul> <li>5.1 PACKAGING</li> <li>5.1 PACKAGING SHALL MEET COMMSCOPE REQUIREMENTS PER DOCUI 5.2 PRINTED DOCUMENT TO BE PLACED INSIDE POLYBAG AND THEN IN 5.3 EXTRA HARDWARE MAY BE SUPPLIED, BAGGED AND SHIPPED</li> </ul> </li> </ul> | AL PRODUCTS MAY<br>RING INSTALLATIO<br>IOULD BE TAKEN T<br>METHOD. TIGHTEI<br>DISTANCE AND EQU<br>MENT IS-PL-3005 | BE<br>N,<br>O<br>N ALL U-BOLTS<br>JAL FORCE ON                                                                            |                         |  |
| C | ANGLE MEMBER<br>SET-UP                                                                                                                                                                                                                                                                                                                                                                                                                                                                                                                                                                                                                                                                                                                                                                                                                                                                                                                                                                                           | -1<br>EXISTING CROSSM<br>-5                                                                                       | IEMBER                                                                                                                    | DETAIL A<br>SCALE 1 : 3 |  |
| В |                                                                                                                                                                                                                                                                                                                                                                                                                                                                                                                                                                                                                                                                                                                                                                                                                                                                                                                                                                                                                  | -1<br>-EXISTING CROSS<br>-5                                                                                       | SMEMBER                                                                                                                   |                         |  |
| A | ROUND MEMBERS<br>SET-UPCOMPONENT PART NUMBERS PROVIDED FOR ASSEMBLY PURF<br>INDIVIDUAL COMPONENTS MAY BE SHIPPED AS PARTS WITHINITEMPART NO.DESCRIPTION1CL100110' ANGLE SIDE RAIL2CL09R0129" LADDER RUNG3HKCLU02BACKING PLATE4GB-031453/8" GALV J-BOLT KIT5GJB03808" GALV J-BOLT KIT6GWF-033/8" GALV FLAT WASHER7GWL-033/8" GALV HEX NUT                                                                                                                                                                                                                                                                                                                                                                                                                                                                                                                                                                                                                                                                         | POSES;                                                                                                            | KIT.<br>WEIGHT NOTE<br>16.37 LBS<br>2.48 LBS<br>0.95 LBS<br>0.07 LBS<br>0.07 LBS<br>0.01 LBS<br>0.01 LBS<br>0.02 LBS<br>3 |                         |  |