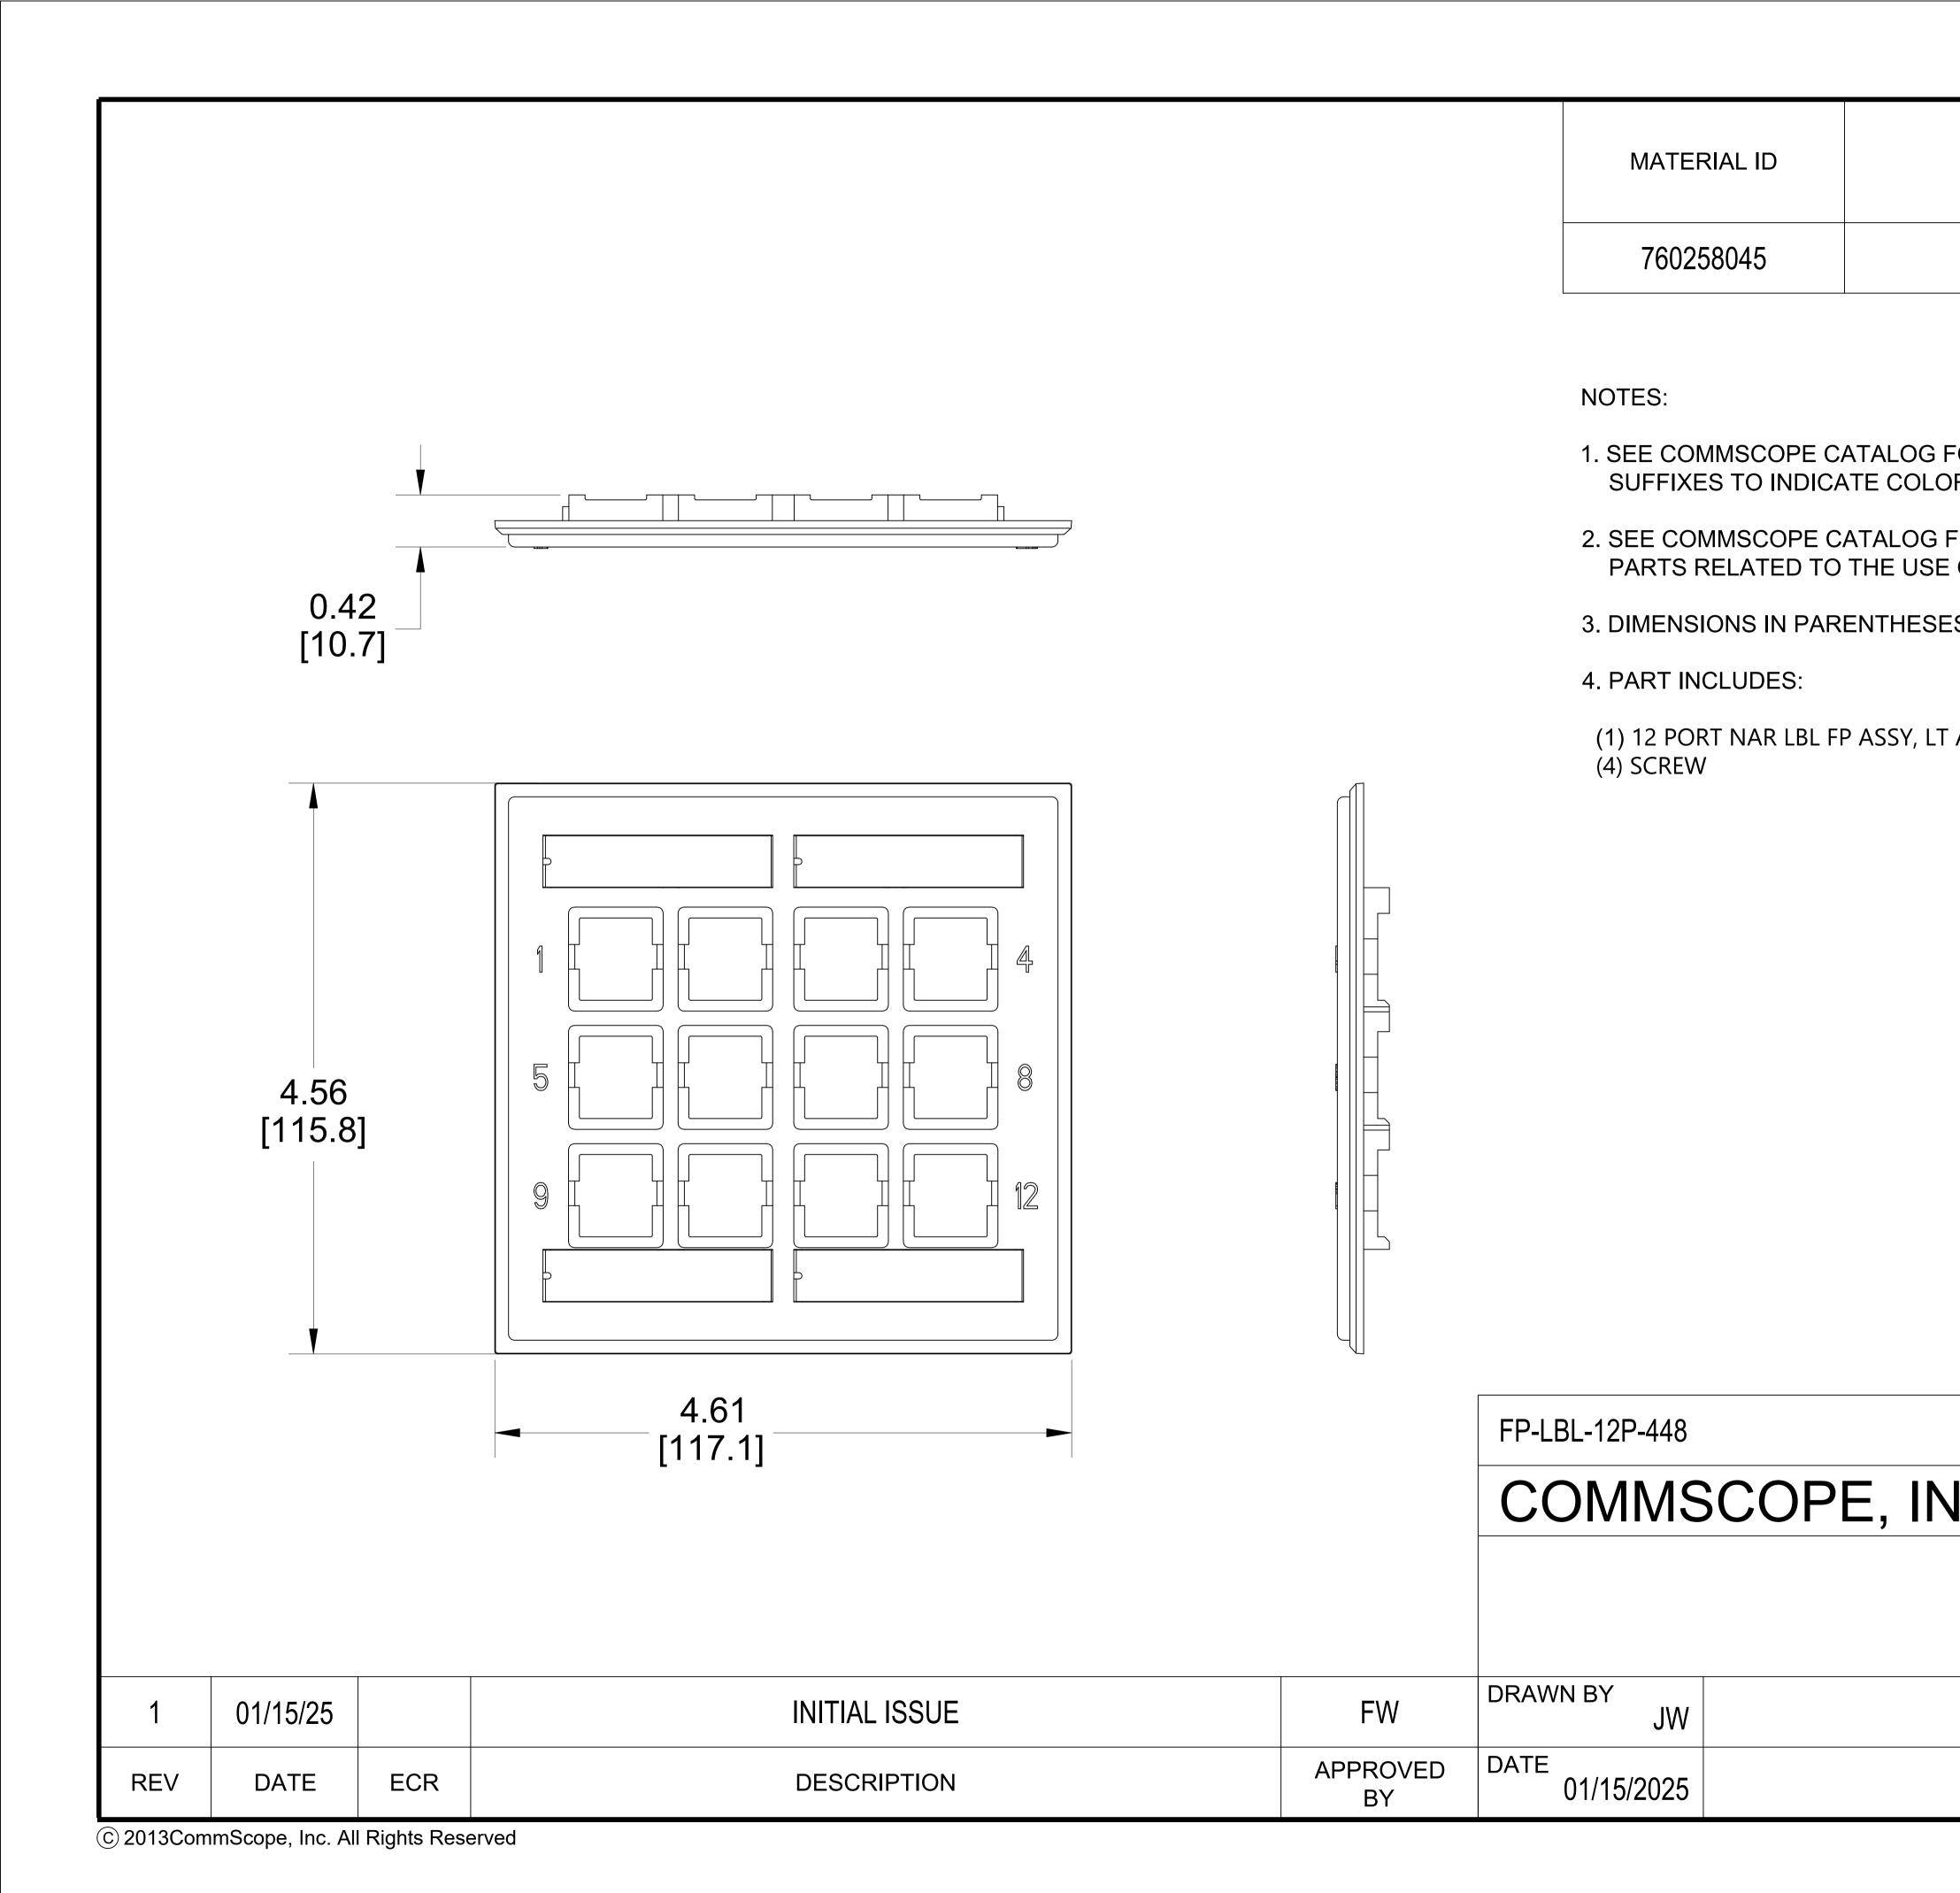

|   |                                                 | MATERIAL ID                                                                                | DESCRIPTION    |  |
|---|-------------------------------------------------|--------------------------------------------------------------------------------------------|----------------|--|
|   |                                                 | 760258045                                                                                  | FP-LBL-12P-448 |  |
|   |                                                 |                                                                                            |                |  |
|   |                                                 | NOTES:                                                                                     |                |  |
|   |                                                 | 1. SEE COMMSCOPE CATALOG FOR PART NUMBER<br>SUFFIXES TO INDICATE COLOR/PKG.                |                |  |
|   |                                                 | 2. SEE COMMSCOPE CATALOG FOR COMPLETE LIST OF<br>PARTS RELATED TO THE USE OF THIS PRODUCT. |                |  |
|   | 3. DIMENSIONS IN PARENTHESES ARE IN METRIC[MM]. |                                                                                            |                |  |
|   | 4. PART INCLUDES:                               |                                                                                            |                |  |
|   |                                                 | (1) 12 PORT NAR LBL FP ASSY, LT ALMOND<br>(4) SCREW                                        |                |  |
|   |                                                 |                                                                                            |                |  |
|   |                                                 | FP-LBL-12P-448                                                                             |                |  |
| I |                                                 | COMMSCOPE, INC OF NORTH CAROLINA                                                           |                |  |
|   |                                                 |                                                                                            |                |  |
|   | FW                                              | DRAWN BY<br>JW                                                                             |                |  |
|   |                                                 | J V V                                                                                      |                |  |