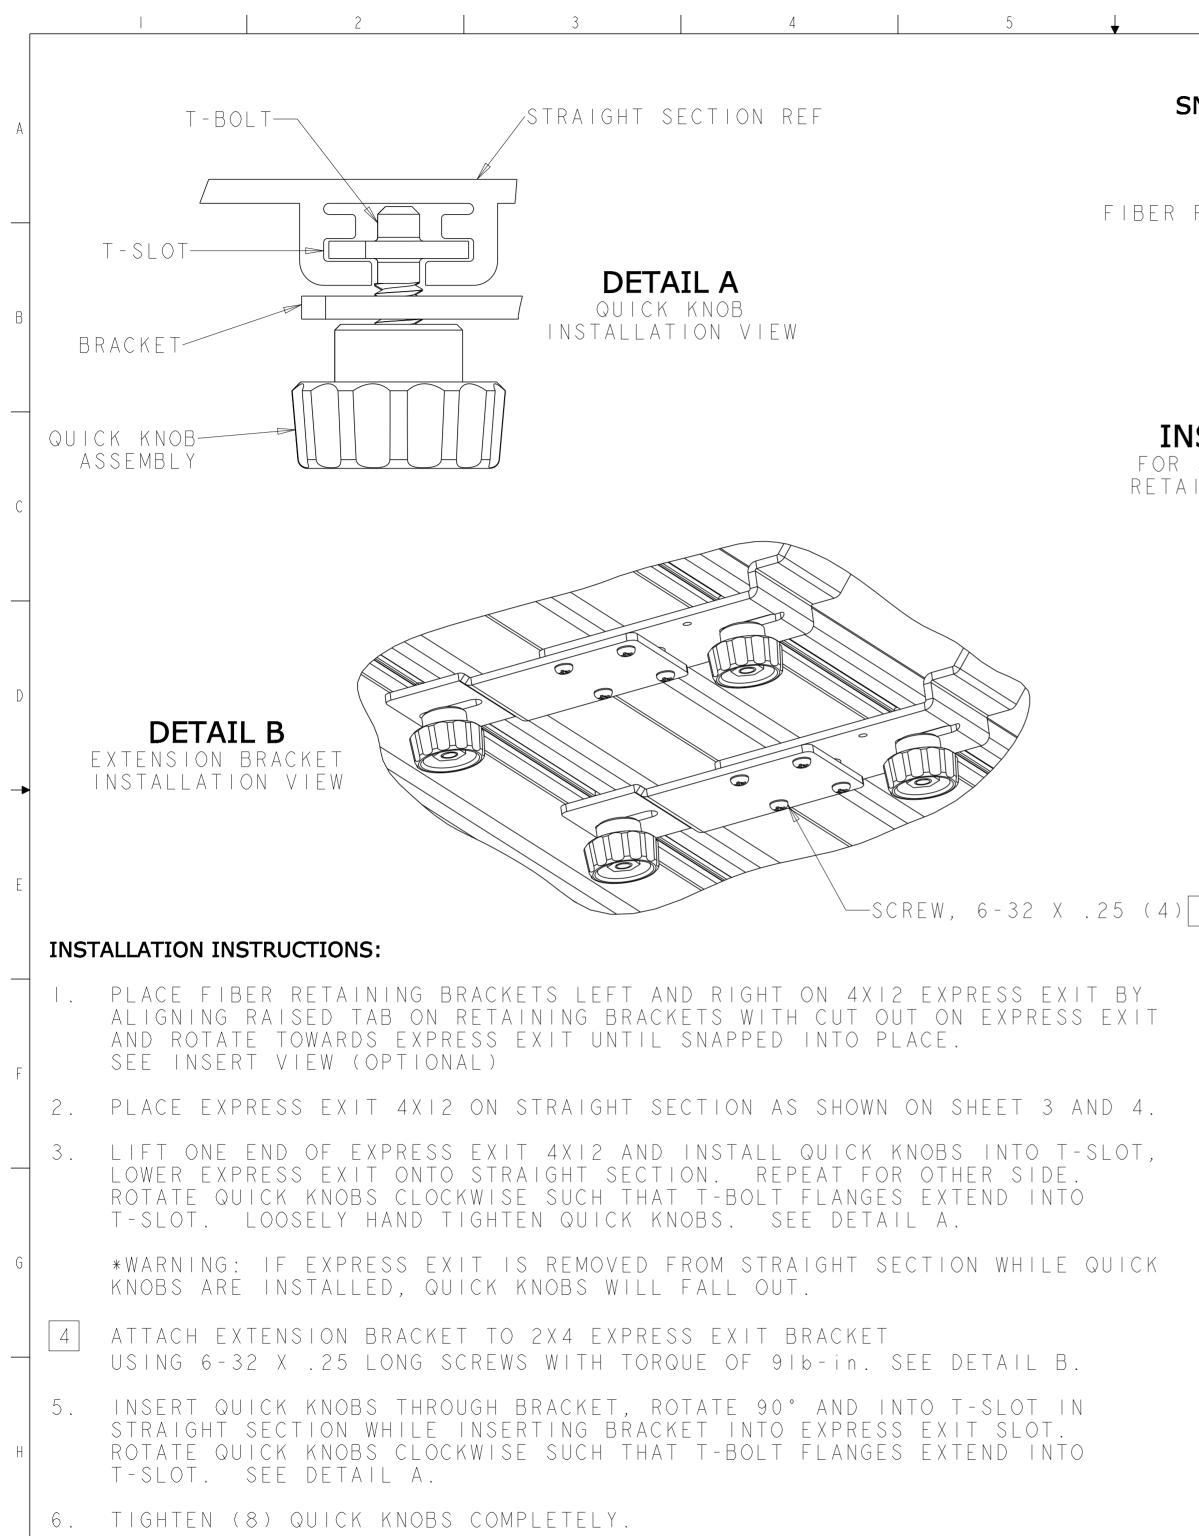

| 6 7                                                                                                                                   | 8                                                                | 9   0                                                                                                           |   |
|---------------------------------------------------------------------------------------------------------------------------------------|------------------------------------------------------------------|-----------------------------------------------------------------------------------------------------------------|---|
| SNAP-ON DETAIL                                                                                                                        |                                                                  | RIGHI                                                                                                           | A |
| LEFT<br>RETAINING<br>BRACKET                                                                                                          | FIBER RE                                                         | ETAINING<br>BRACKET                                                                                             |   |
|                                                                                                                                       |                                                                  |                                                                                                                 | В |
| ISERT VIEW<br>SNAP-ON FIBER<br>INING BRACKETS                                                                                         |                                                                  |                                                                                                                 | C |
|                                                                                                                                       |                                                                  | 4x12 EXPRESS EXIT                                                                                               |   |
|                                                                                                                                       |                                                                  |                                                                                                                 | D |
| 4                                                                                                                                     | A                                                                | SCALE 0.600<br>SCALE 0.600<br>TTACH THE RETAINING BRACKET<br>NSERTING THE SNAP-ON INTO<br>THE EXPRESS EXIT HOLE | E |
| COMPONENT LIST #                                                                                                                      | 1                                                                |                                                                                                                 | F |
| DESCRIPTION                                                                                                                           | •<br>QTY                                                         |                                                                                                                 |   |
| EXPRESS EXIT 4XI2                                                                                                                     |                                                                  | -                                                                                                               |   |
| BRACKET, RETAINING FIBER RI                                                                                                           | GHT I                                                            |                                                                                                                 |   |
| BRACKET, RETAINING FIBER L                                                                                                            | EFT I                                                            |                                                                                                                 | G |
| BRACKET, 4XI2 EXPRESS EXIT SU                                                                                                         | JPPORT 2                                                         | COMMSCOPE, INC.                                                                                                 |   |
| BRACKET, EXTENSION 6" & 12"                                                                                                           |                                                                  | INSTALL DWG KIT,<br>DWNSPT EXP EXIT 4XI2                                                                        |   |
| QUICK KNOB ASSEMBLY                                                                                                                   | 8                                                                | SIZE SCALE DOCUMENT NO.                                                                                         |   |
| SCREW, 6-32 X .25                                                                                                                     | 8                                                                | A 2 0.063 660105715                                                                                             | Н |
| © 2024 CommScope, Inc. Confi                                                                                                          |                                                                  | DRAWING SHEET                                                                                                   |   |
| NOTICE: These drawings and specifications are the proprietary<br>and may be used only for the specific purpose authorized in w<br>6 7 | y property of COMMSCOPE, INC.<br>writing by COMMSCOPE, INC.<br>8 | 9 05 RE F<br>10                                                                                                 |   |