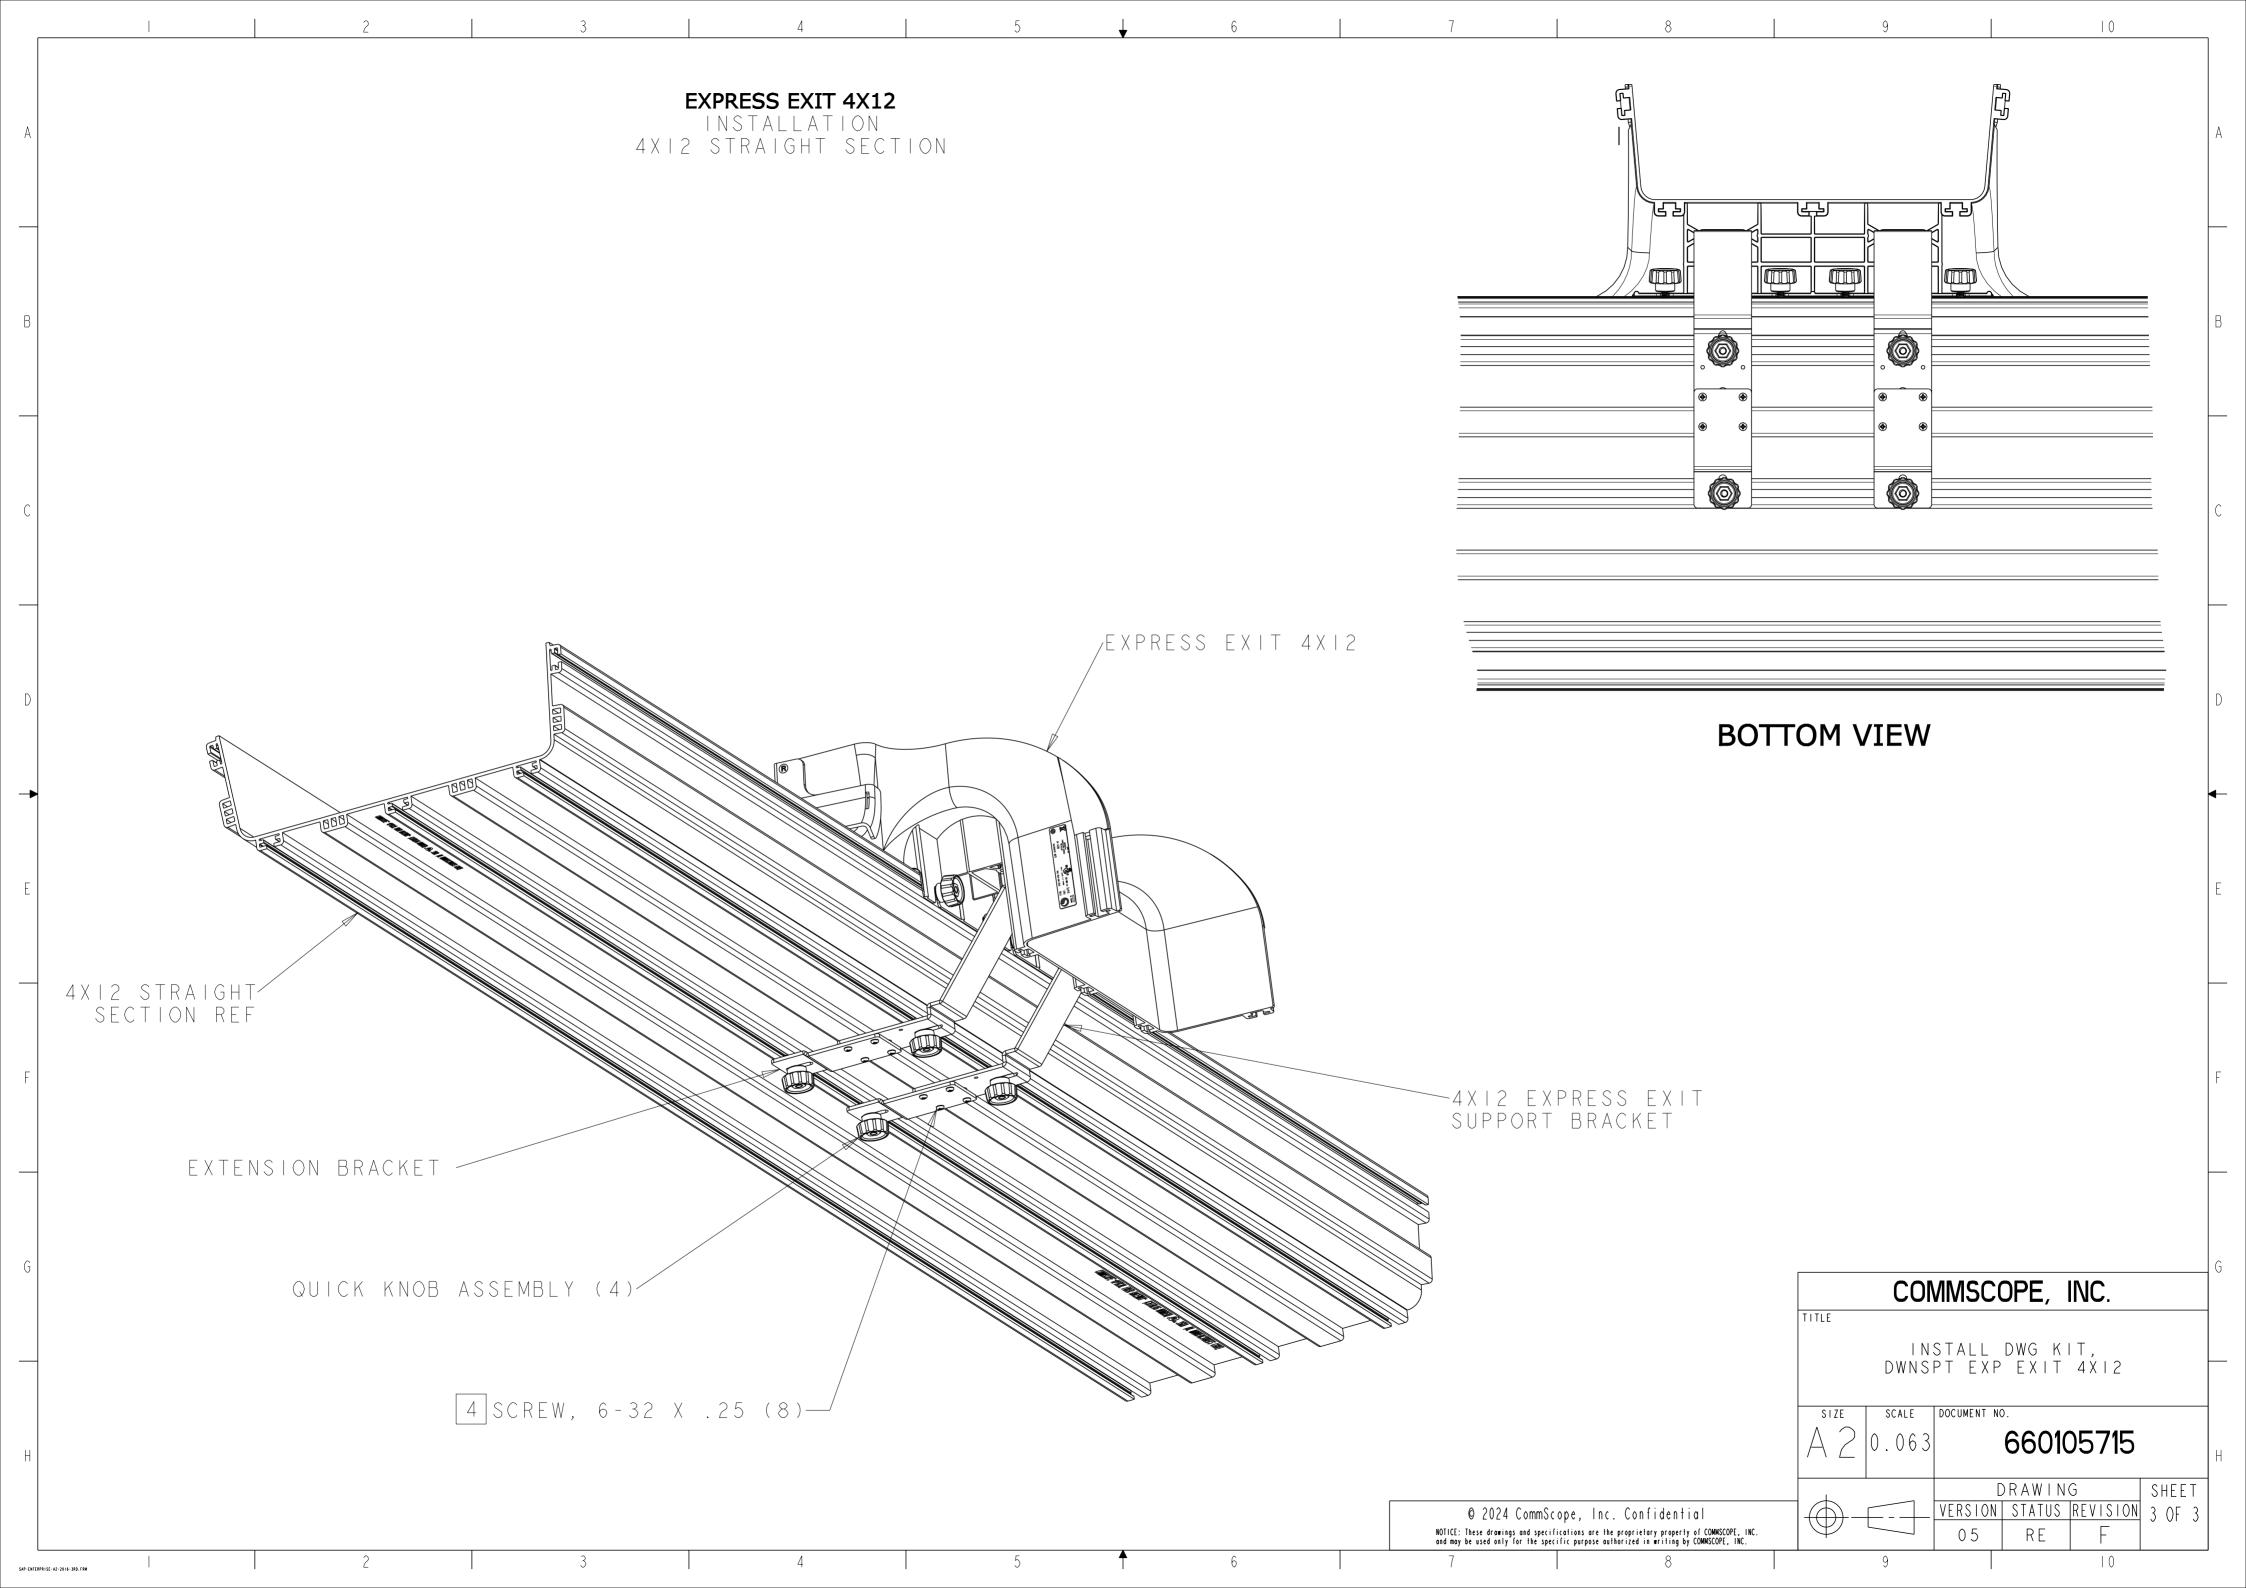

| 6 7                                                                                                                                   | 8                                                                | 9   0                                                                                                           |   |
|---------------------------------------------------------------------------------------------------------------------------------------|------------------------------------------------------------------|-----------------------------------------------------------------------------------------------------------------|---|
| SNAP-ON DETAIL                                                                                                                        |                                                                  | RIGHI                                                                                                           | A |
| LEFT<br>RETAINING<br>BRACKET                                                                                                          | FIBER RE                                                         | ETAINING<br>BRACKET                                                                                             |   |
|                                                                                                                                       |                                                                  |                                                                                                                 | В |
| ISERT VIEW<br>SNAP-ON FIBER<br>INING BRACKETS                                                                                         |                                                                  |                                                                                                                 | C |
|                                                                                                                                       |                                                                  | 4x12 EXPRESS EXIT                                                                                               |   |
|                                                                                                                                       |                                                                  |                                                                                                                 | D |
| 4                                                                                                                                     | A                                                                | SCALE 0.600<br>SCALE 0.600<br>TTACH THE RETAINING BRACKET<br>NSERTING THE SNAP-ON INTO<br>THE EXPRESS EXIT HOLE | E |
| COMPONENT LIST #                                                                                                                      | 1                                                                |                                                                                                                 | F |
| DESCRIPTION                                                                                                                           | •<br>QTY                                                         |                                                                                                                 |   |
| EXPRESS EXIT 4XI2                                                                                                                     |                                                                  | -                                                                                                               |   |
| BRACKET, RETAINING FIBER RI                                                                                                           | GHT I                                                            |                                                                                                                 |   |
| BRACKET, RETAINING FIBER L                                                                                                            | EFT I                                                            |                                                                                                                 | G |
| BRACKET, 4XI2 EXPRESS EXIT SU                                                                                                         | JPPORT 2                                                         | COMMSCOPE, INC.                                                                                                 |   |
| BRACKET, EXTENSION 6" & 12"                                                                                                           |                                                                  | INSTALL DWG KIT,<br>DWNSPT EXP EXIT 4XI2                                                                        |   |
| QUICK KNOB ASSEMBLY                                                                                                                   | 8                                                                | SIZE SCALE DOCUMENT NO.                                                                                         |   |
| SCREW, 6-32 X .25                                                                                                                     | 8                                                                | A 2 0.063 660105715                                                                                             | Н |
| © 2024 CommScope, Inc. Confi                                                                                                          |                                                                  | DRAWING SHEET                                                                                                   |   |
| NOTICE: These drawings and specifications are the proprietary<br>and may be used only for the specific purpose authorized in w<br>6 7 | y property of COMMSCOPE, INC.<br>writing by COMMSCOPE, INC.<br>8 | 9 05 RE F<br>10                                                                                                 |   |