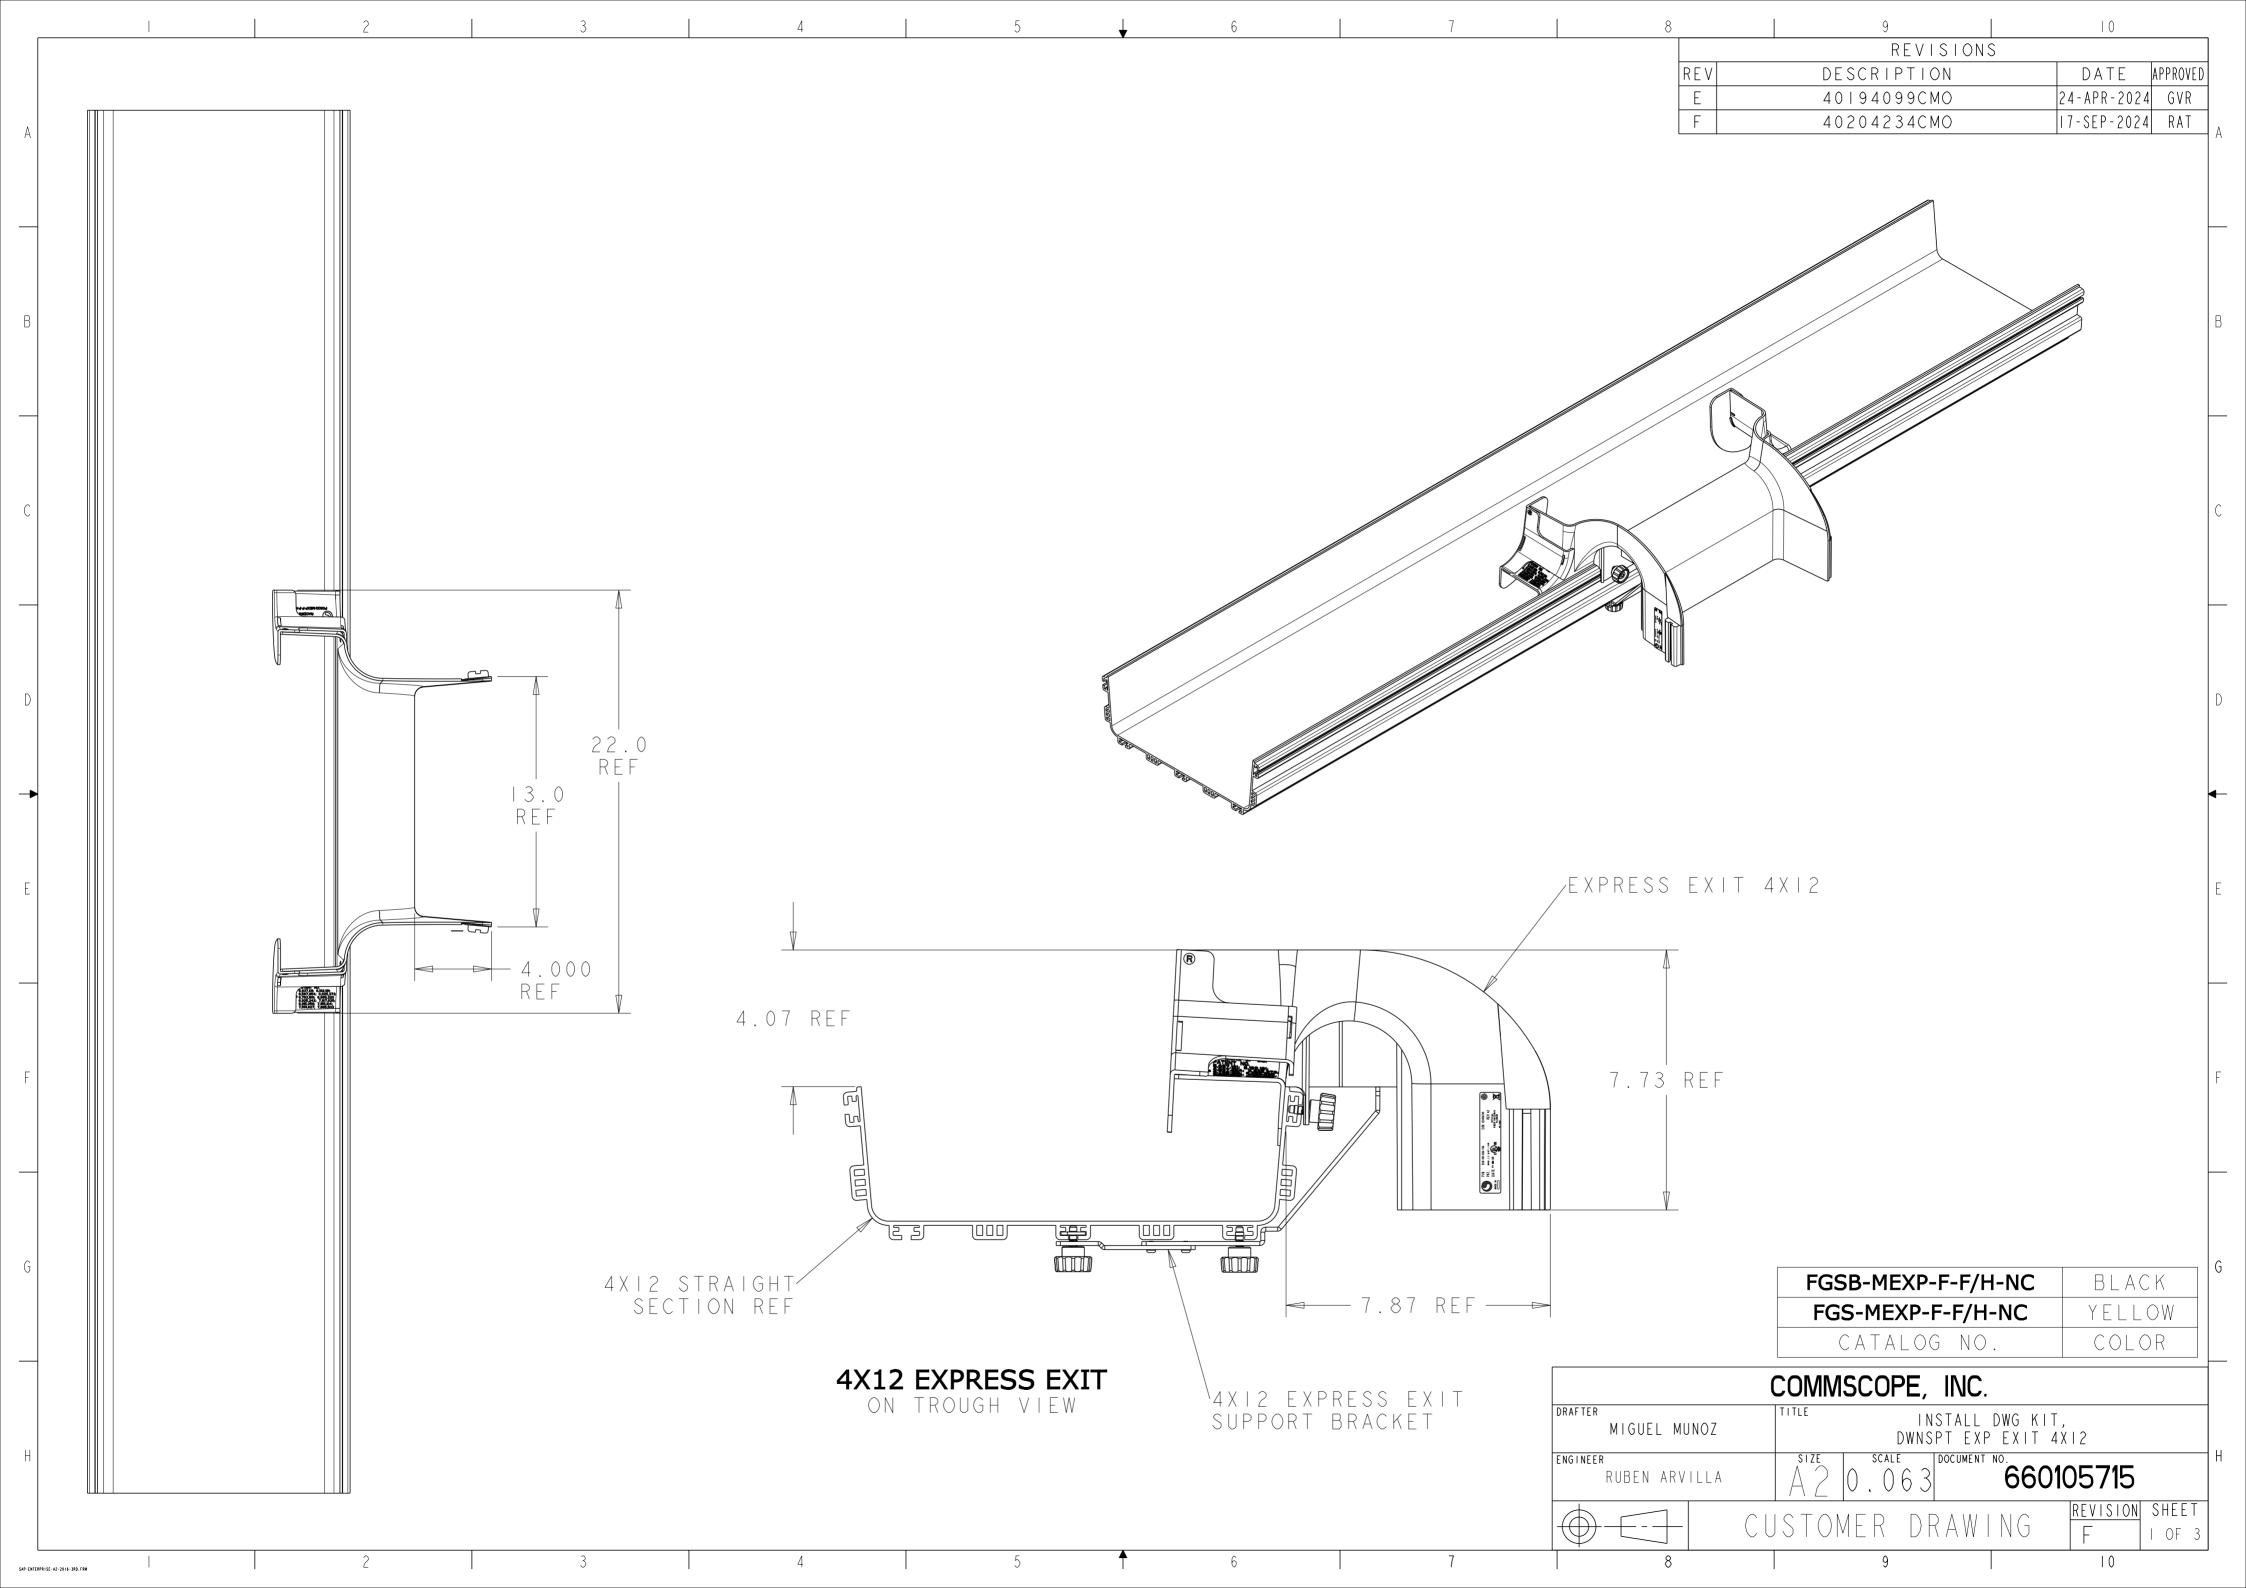

|                               | 13-2016-200 FBM       | 2 | 3 | 4 | 5 | <b>^</b> |
|-------------------------------|-----------------------|---|---|---|---|----------|
| NP - ENTERPRISE - A2 - 2016 - | *K2 * 2010 * 3KU, FRM |   |   |   |   |          |

| 6 7                                                                                                                                   | 8                                                                | 9   0                                                                                                           |   |
|---------------------------------------------------------------------------------------------------------------------------------------|------------------------------------------------------------------|-------------