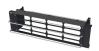

### General Specifications

Application Accepts sixteen 360DM modules, 360G2 cartridges or 360DP panels | Mounts onto brackets within the

floor box

**Color** Black

**Dimensions** 

 Height
 133.35 mm | 5.25 in

 Width
 492.76 mm | 19.4 in

 Depth
 236.22 mm | 9.3 in

Material Specifications

Material Type Steel

Packaging and Weights

**Weight, net** 2.177 kg | 4.8 lb

Regulatory Compliance/Certifications

Agency Classification