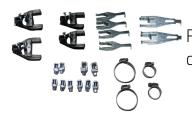

# D25359-000 | F0SC450-CABLE-TERM-4-BS

FOSC® 450 Cable Termination for Fiber Optic Splice Closure, BS closure only, 2 sets ea.: cbl retent. H/W, hose clamps; strength member