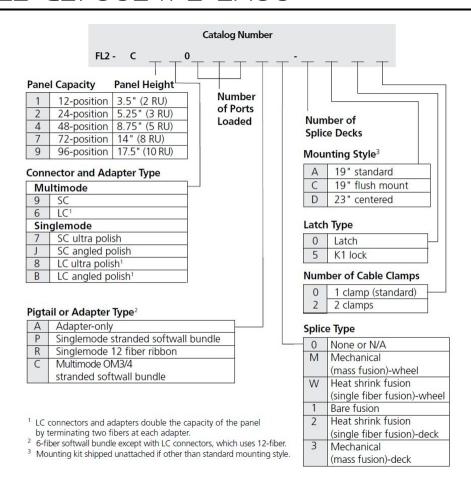

## FL2-C270024P2-2A00

FL2000 Fiber Termination/Splice Panel, pre-terminated with pigtails, 24 SC/UPC, singlemode, 3RU, 19 in, putty white

## FL2-C270024P2-2A00

# FL2-C270024P2-2A00