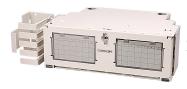

## FL2-C270024P2-2A00

FL2000 Fiber Termination/Splice Panel, pre-terminated with pigtails, 24 SC/UPC, singlemode, 3RU, 19 in, putty white

Adapter Packs Included, quantity 4

 Cable Exit Location
 Rear, left side | Rear, right side

ColorPutty whiteGrowth ConfigurationFully loadedInterface, frontSC/UPCRack TypeEIA 19 in

Rack Units 3

Shelf Movement Hinged
Splicing Capacity, maximum 24

Total Ports, quantity 24

**Dimensions** 

 Height
 133.35 mm | 5.25 in

 Width
 482.6 mm | 19 in

 Depth
 256.54 mm | 10.1 in

Ordering Tree