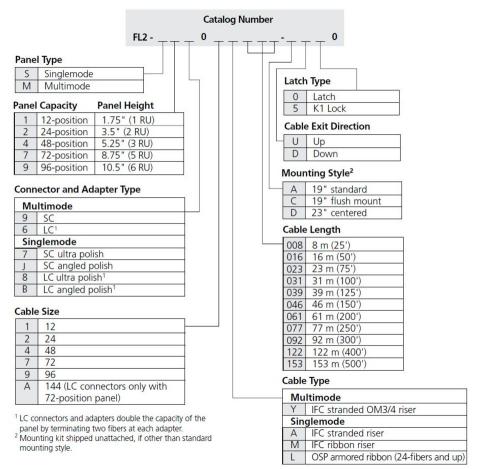

### Ordering Tree

# FL2-S1701A016-AU00

FL2000 Fiber Termination Panel, 12 SC/UPC, singlemode, 1RU, 19 in, putty white, pre-terminated with IFC cable, 16 meters, Stub tail at far end