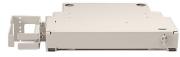

# FL2-S1701A016-AU00

FL2000 Fiber Termination Panel, 12 SC/UPC, singlemode, 1RU, 19 in, putty white, pre-terminated with IFC cable, 16 meters, Stub tail at far end

Adapter Packs Included, quantity 2

 Cable Exit Location
 Upward

 Cable Stub Type
 IFC

**Color** Putty white

**Growth Configuration** Fully loaded

Interface, frontSC/UPCInterface, rearStub tail

Rack Type EIA 19 in

Rack Units

Shelf Movement Hinged

**Splicing Capacity, maximum** 0

Total Ports, quantity 12

Dimensions

**Height** 44.45 mm | 1.75 in

**Width** 482.6 mm | 19 in

**Depth** 256.54 mm | 10.1 in