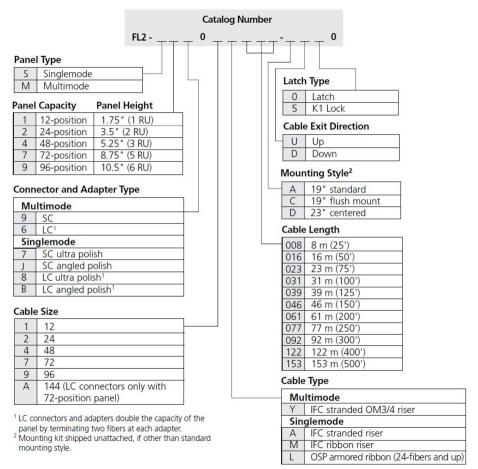

ted with IFC cable, 92 meters, Stub tail at far end

#### **Product Classification**

Regional Availability Latin America | North America

Portfolio CommScope®

**Product Type** Fiber patch panel, with IFC cable

Product Series FL2000

General Specifications

**Functionality** Patching

Adapter Packs Included, quantity

Cable Exit Location Upward

Cable Stub Type IFC

**Color** Putty white

**Growth Configuration** Fully loaded

Interface, front SC/UPC

Interface, rear Stub tail

**Rack Type** EIA 23 in

Rack Units 2

Shelf Movement Hinged

Splicing Capacity, maximum 0

Total Ports, quantity 24

**Dimensions** 

 Height
 88.9 mm | 3.5 in

 Width
 584.2 mm | 23 in

**Depth** 256.54 mm | 10.1 in

**Cable Length** 92 m | 301.837 ft

**COMMSCOPE®** 

## FL2-S2702T092-DU00

#### Ordering Tree



#### Material Specifications

**Finish** Powder coated

Material Type Steel

**Optical Specifications** 

**Fiber Mode** Singlemode

#### **Environmental Specifications**

**Operating Temperature** -40 °C to +70 °C (-40 °F to +158 °F)

Storage Temperature -40 °C to +85 °C (-40 °F to +185 °F)

Packaging and Weights

COMMSC PE°

# FL2-S2702T092-DU00

#### **Packaging quantity**

1

### Regulatory Compliance/Certifications

| Agency        | Classification                                                                 |
|---------------|--------------------------------------------------------------------------------|
| CHINA-ROHS    | Above maximum concentration value                                              |
| ISO 9001:2015 | Designed, manufactured and/or distributed under this quali