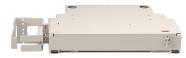

# FL2-SA801A023-CU00

FL2000 Fiber Termination Panel, 24 LC/UPC, singlemode, 1RU, 19 in, putty white, pre-terminated with IFC cable, 23 meters, Stub tail at far end

#### **Product Classification**

Regional Availability Latin America | North America

Portfolio CommScope®

**Product Type** Fiber patch panel, with IFC cable

**Product Series** FL2000

General Specifications

**Functionality** Patching

Adapter Packs Included, quantity 2

Cable Exit LocationUpwardCable Stub TypeIFC

ColorPutty whiteGrowth ConfigurationFully loadedInterface, frontLC/UPCInterface, rearStub tailRack TypeEIA 19 in

Rack Units 1

Shelf MovementHingedSplicing Capacity, maximum0

Total Ports, quantity 24

**Dimensions** 

 Height
 44.45 mm | 1.75 in

 Width
 482.6 mm | 19 in

 Depth
 256.54 mm | 10.1 in

 Cable Length
 23 m | 75.459 ft