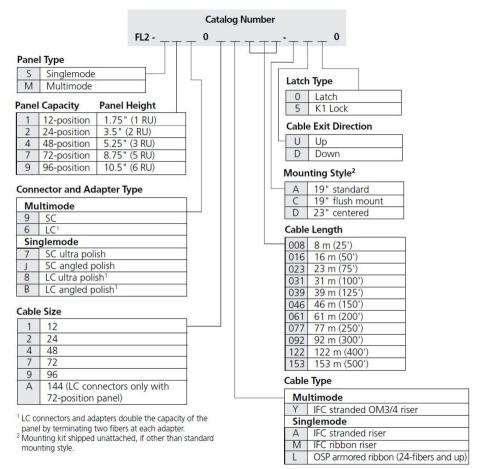

ode, 1RU, 19 in, putty white, pre-terminated with IFC cable, 8 meters, Stub tail at far end

#### **Product Classification**

Regional Availability Latin America | North America

Portfolio CommScope®

**Product Type** Fiber patch panel, with IFC cable

Product Series FL2000

General Specifications

**Functionality** Patching

Adapter Packs Included, quantity 2

 Cable Exit Location
 Upward

 Cable Stub Type
 IFC

ColorPutty whiteGrowth ConfigurationFully loadedInterface, frontLC/UPCInterface, rearStub tail

Rack Type

Shelf Movement Hinged
Splicing Capacity, maximum 0

Total Ports, quantity 24

Dimensions

**Rack Units** 

 Height
 44.45 mm | 1.75 in

 Width
 482.6 mm | 19 in

 Depth
 256.54 mm | 10.1 in

Cable Length 8 m | 26.247 ft



EIA 19 in

## FL2-SA802A008-CU00

### Ordering Tree



#### Material Specifications

**Finish** Powder coated

Material Type Steel

**Optical Specifications** 

**Fiber Mode** Singlemode

#### **Environmental Specifications**

**Operating Temperature** -40 °C to +70 °C (-40 °F to +158 °F)

Storage Temperature -40 °C to +85 °C (-40 °F to +185 °F)

Packaging and Weights

COMMSC PE®

# FL2-SA802A008-CU00

#### **Packaging quantity**

1

### Regulatory Compliance/Certifications

| Agency        | Classification                                                                 |
|---------------|--------------------------------------------------------------------------------|
| CHINA-ROHS    | Above maximum concentration value                                              |
| ISO 9001:2015 | Designed, manufactured and/or distributed under this quali