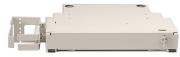

## FL2-SA802A008-CU00

FL2000 Fiber Termination Panel, 24 LC/UPC, singlemode, 1RU, 19 in, putty white, pre-terminated with IFC cable, 8 meters, Stub tail at far end

Total Ports, quantity 24

Dimensions

**Rack Units** 

 Height
 44.45 mm | 1.75 in

 Width
 482.6 mm | 19 in

 Depth
 256.54 mm | 10.1 in

Cable Length 8 m | 26.247 ft

EIA 19 in