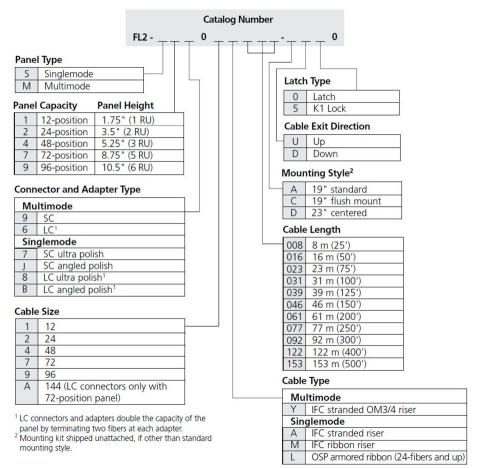

, pre-terminated with IFC cable, 31 meters, Stub tail at far end

#### **Product Classification**

Regional Availability Latin America | North America

Portfolio CommScope®

**Product Type** Fiber patch panel, with IFC cable

Product Series FL2000

General Specifications

**Functionality** Patching

Adapter Packs Included, quantity 8

Cable Exit Location Downward

Cable Stub Type IFC

**Color** Putty white

**Growth Configuration** Fully loaded

Interface, front LC/APC

Interface, rear Stub tail

Rack Type EIA 19 in

Rack Units 3

**Shelf Movement** Hinged

Splicing Capacity, maximum 0

Total Ports, quantity 96

Dimensions

**Cable Length** 

 Height
 133.35 mm | 5.25 in

 Width
 482.6 mm | 19 in

 Depth
 256.54 mm | 10.1 in



31 m | 101.706 ft

## FL2-SDB09M031-AD00

#### Ordering Tree



#### Material Specifications

**Finish** Powder coated

Material Type Steel

**Optical Specifications** 

**Fiber Mode** Singlemode

#### **Environmental Specifications**

**Operating Temperature** -40 °C to +70 °C (-40 °F to +158 °F)

Storage Temperature -40 °C to +85 °C (-40 °F to +185 °F)

Packaging and Weights

COMMSCOPE®

# FL2-SDB09M031-AD00

#### **Packaging quantity**

1

### Regulatory Compliance/Certifications

| Agency        | Classification                                                                 |
|---------------|--------------------------------------------------------------------------------|
| CHINA-ROHS    | Above maximum concentration value                                              |
| ISO 9001:2015 | Designed, manufactured and/or distributed under this quali