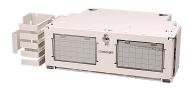

## FL2-SDB09M031-AD00

FL2000 Fiber Termination Panel, 96 LC/APC, singlemode, 3RU, 19 in, putty white, pre-terminated with IFC cable, 31 meters, Stub tail at far end

#### **Product Classification**

Regional Availability Latin America | North America

Portfolio CommScope®

**Product Type** Fiber patch panel, with IFC cable

Product Series FL2000

General Specifications

**Functionality** Patching

Adapter Packs Included, quantity 8

Cable Exit Location Downward

Cable Stub Type IFC

**Color** Putty white

**Growth Configuration** Fully loaded

Interface, front LC/APC

Interface, rear Stub tail

Rack Type EIA 19 in

Rack Units 3

**Shelf Movement** Hinged

Splicing Capacity, maximum 0

Total Ports, quantity 96

Dimensions

**Cable Length** 

 Height
 133.35 mm | 5.25 in

 Width
 482.6 mm | 19 in