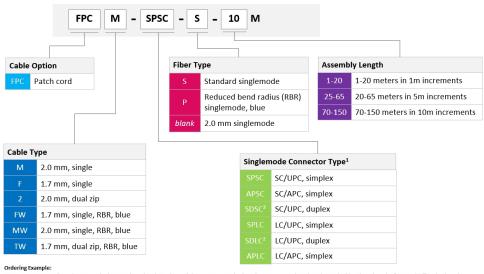

## FPCF

FPC2-SPSC-10M: Singlemode 2.0 mm dual zip patch cord with SC ultra polish connectors on both ends, 10 meters in length with standard breakout length of 0.31 m (12") on both ends.

1/ For hybrid patch cords, enter both connector types in this field and separate them with a slash mark; remove 's' from the ultra polish option