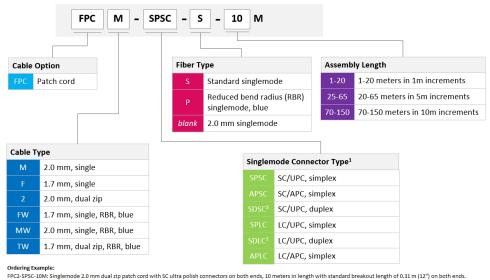

# **FPCM**

1/ For hybrid patch cords, enter both connector types in this field and separate them with a slash mark; remove 's' from the ultra polish option

2/ One connector per end; requires dual zip cable