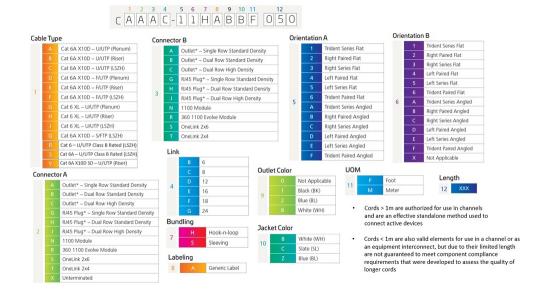

Link Count 12

Wiring T568B

Dimensions

Cable Assembly Length Range (m) 5 - 90

Cable Assembly Length Range (ft) 17 - 295

**Electrical Specifications** 

dc Resistance, maximum0.3 ohmSafety Voltage Rating300 V

Ordering Tree