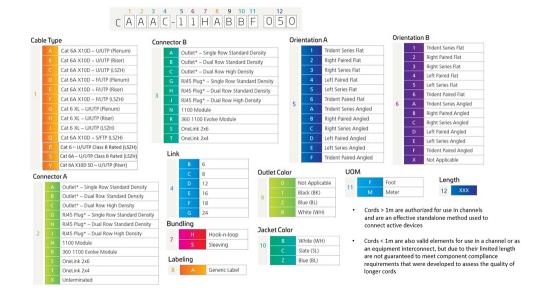

Product Classification**

Regional Availability

Asia | Australia/New Zealand | EMEA | Latin America | North America

Portfolio CommScope®

Product Type Copper trunk cable assembly

Product Brand GigaSPEED X10D® | InstaPATCH® Cu

General Specifications

ANSI/TIA Category 6A

Cable Type U/UTP (unshielded)

Conductor Type Solid

Interface, Connector A Information outlet

Interface Feature, connector A Single row | Standard density

Interface, Connector B Information outlet

Interface Feature, connector B Single row | Standard density

Link Count 6

Wiring T568B

**Dimensions** 

Cable Assembly Length Range (m) 5 - 90

Cable Assembly Length Range (ft) 17 - 295

Electrical Specifications

dc Resistance, maximum0.3 ohmSafety Voltage Rating300 V

Ordering Tree



#### IP6A-06RUTP-01S-01S CBAAB



## **Environmental Specifications**

-10 °C to +60 °C (+14 °F to +140 °F) **Operating Temperature** 

**Environmental Space** Riser

**Flammability Rating** UL 94 V-0

## Regulatory Compliance/Certifications

| Agency        | Classification                                                                 |
|---------------|--------------------------------------------------------------------------------|
| CHINA-ROHS    | Below maximum concentration value                                              |
| ISO 9001:2015 | Designed, manufactured and/or distributed under this quality management system |
| REACH-SVHC    | Compliant as per SVHC revision on www.commscope.com/ProductCompliance          |
| ROHS          | Compliant